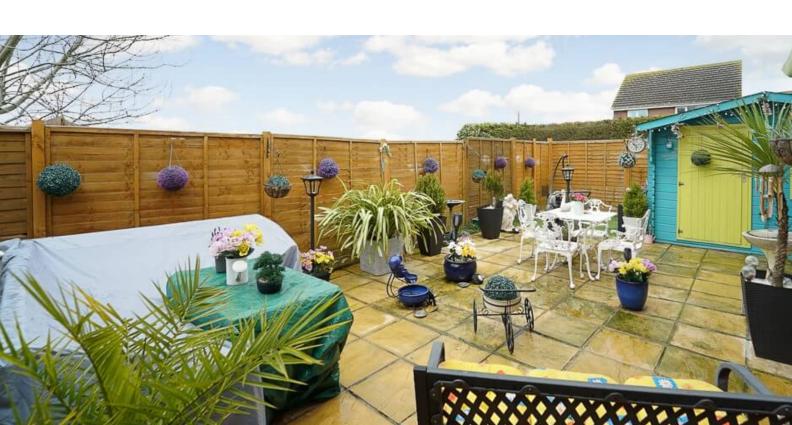

Outside there are 2 allocated parking spaces for the property and the secure garden is a great addition being laid to a large area of patio for table and chairs, a lovely summer house to the side. The house also benefits from double glazing and gas central heating (A new boiler was fitted December 2024)

#### Outside

FRONT - small fenced front garden area with path to door

REAR - secure garden is a great addition being laid to a large area of patio for table and chairs, and a summer house to the side.