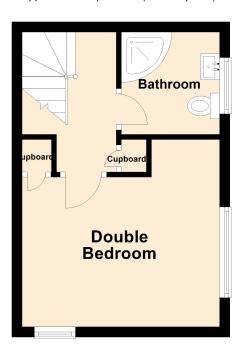

#### **Double Bedroom**

12' 7" x 9' 6" (3.84m x 2.90m) Radiator; Upvc double glazed windows to side with great field views and front; built in cupboard

#### **Bathroom**

6' 6" x 6' 3" (1.98m x 1.91m) Towel Radiator; Upvc double glazed window to side; white suite of WC, basin and corner shower

#### **FLOORPLAN & EPC**

**Ground Floor** 

Approx. 21.8 sq. metres (235.1 sq. feet)

**First Floor** 

Approx. 21.8 sq. metres (235.1 sq. feet)

Total area: approx. 43.7 sq. metres (470.2 sq. feet)