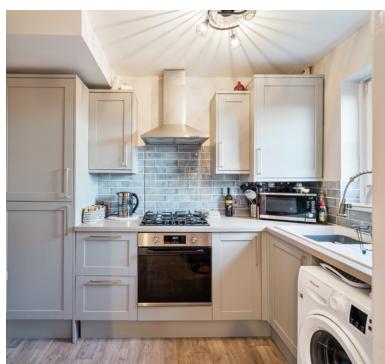

#### Kitchen

REFITTED IN 2022....A luxury kitchen, with modern floor and wall units, Granite Sink, integrated fridge/freezer, built in oven and glass top hob, double glazed window