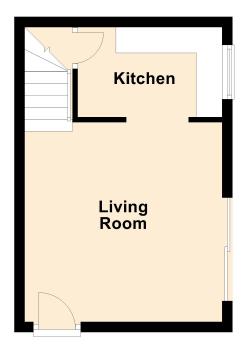

### **Living Room**

12' 9" x 12' 6" (3.89m x 3.81m) Radiator; Upvc double glazed patio doors to garden; archway to kitchen; stairs to first floor

#### Kitchen

REFITTED IN 2022....A luxury kitchen, with modern floor and wall units, Granite Sink, integrated fridge/freezer, built in oven and glass top hob, double glazed window

#### **FLOORPLAN & EPC**

**Ground Floor** 

Approx. 21.8 sq. metres (235.1 sq. feet)

**First Floor** 

Approx. 21.8 sq. metres (235.1 sq. feet)

Total area: approx. 43.7 sq. metres (470.2 sq. feet)