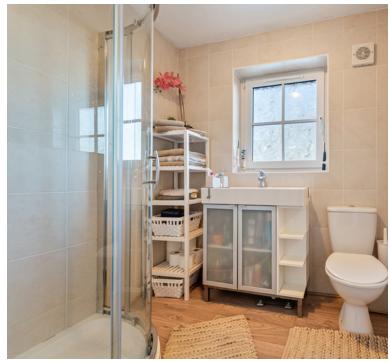

#### **Bathroom**

6' 6" x 6' 3" (1.98m x 1.91m) Towel Radiator; Upvc double glazed window to side; white suite of WC, basin and corner shower