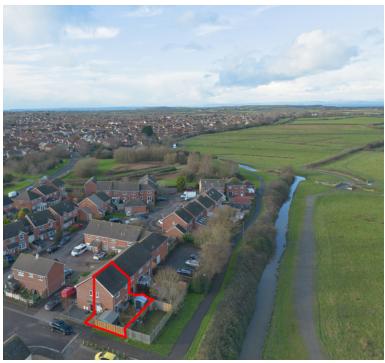

#### PROPERTY DESCRIPTION

HOUSE FOX ESTATE AGENTS PRESENTS....This is a rare opportunity to purchase one of these lovely 1 bedroom houses, complete with a generous garden size, 2 parking spaces and siding onto field views. In a great cul de sac position the property has a small garden area to the front with a path to the front entrance which opens directly into the living room which has patio doors out to the garden to the side. From the living room there is a doorway to the refitted kitchen in 2022 which has a useful under stairs cupboard. Upstairs there is a good sized bedroom with dual aspect windows, one having fantastic views across the fields and beyond. There is also a bathroom with a white suite of WC, basin and corner shower.

## Parking:

As you look at the front door to the left hand side about 20 yards away, is the parking area, this house has 2 of the spaces