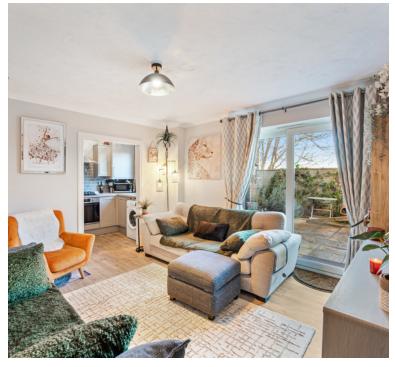

# Front door to the living room

### **Living Room**

12' 9" x 12' 6" (3.89m x 3.81m) Radiator; Upvc double glazed patio doors to garden; archway to kitchen; stairs to first floor