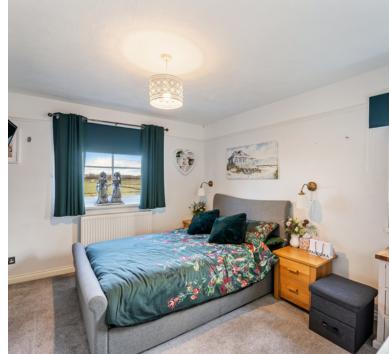

#### **Double Bedroom**

12' 7" x 9' 6" (3.84m x 2.90m) Radiator; Upvc double glazed windows to side with great field views and front; built in cupboard