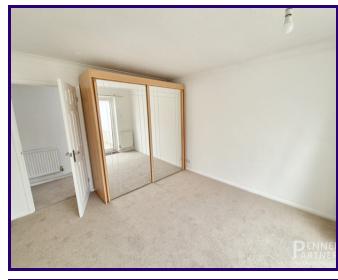

## BEDROOM ONE

3.09m x 3.53m (10' 2" x 11' 7")

### **BEDROOM TWO**

3.31m x 2.57m (10' 10" x 8' 5")