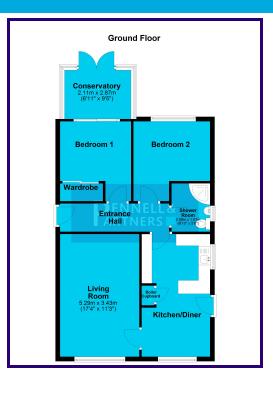

## ENTRANCE HALL

## LOUNGE

3.43m x 5.31m (11' 3" x 17' 5")

## KITCHEN / DINER

2.95m x 5.29m (9' 8" x 17' 4")

## BEDROOM ONE

3.09m x 3.53m (10' 2" x 11' 7")

## CONSERVATORY

2.89m x 2.11m (9' 6" x 6' 11")

### **BEDROOM TWO**

3.31m x 2.57m (10' 10" x 8' 5")

## SHOWER ROOM