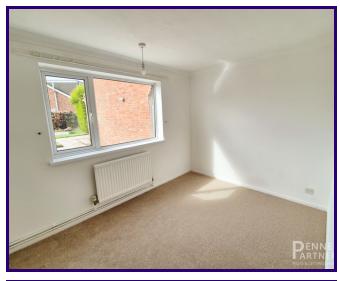

## BEDROOM ONE

3.09m x 3.53m (10' 2" x 11' 7")

### **BEDROOM TWO**

3.31m x 2.57m (10' 10" x 8' 5")