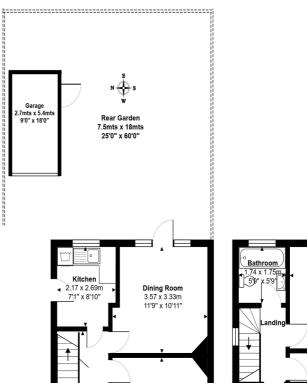

## **Key Features**

GREAT SCOPE FOR ALTERATION/EXTENSION (S.T.R.P.P)
SOUGHT AFTER ROAD
CLOSE TO LOCAL SHOPS & SCHOOLS
NO ONWARD CHAIN
OFF-STREET PARKING & GARAGE

Lounge

3.57 x 4.02m

11'9" x 13'2"

1 90 x 3 12m

6'3" x 10'3"

Ground Floor

Total Area: 77.2 m² ... 831 ft²
All measurements are approximate and for display purposes only.