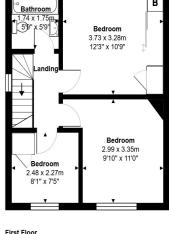

## **Key Features**

GREAT SCOPE FOR ALTERATION/EXTENSION (S.T.R.P.P)
SOUGHT AFTER ROAD
CLOSE TO LOCAL SHOPS & SCHOOLS
NO ONWARD CHAIN
OFF-STREET PARKING & GARAGE

Lounge

3.57 x 4.02m

11'9" x 13'2"

1 90 x 3 12m

6'3" x 10'3"

Ground Floor

Total Area: 77.2 m² ... 831 ft²
All measurements are approximate and for display purposes only.