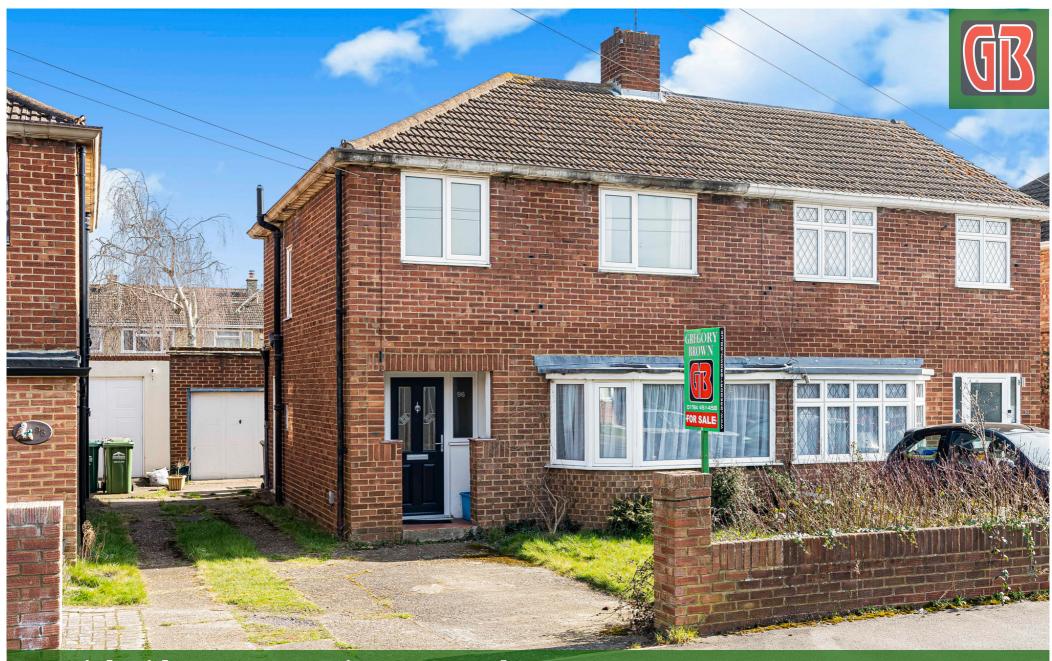

96 Brightside Avenue, Staines-upon-Thames, Surrey. TW18 1NQ.

3 Bedroom Semi-Detached House - £430,000 Freehold

## 96 Brightside Avenue, Staines-upon-Thames, Surrey. TW18 1NQ.

3 Bedroom Semi-Detached House - £430,000 Freehold

SPACIOUS THREE BEDROOM SEMI-DETACHED PROPERTY
SITUATED ALONG THIS SOUGHT AFTER ROAD IDEALLY LOCATED
FOR EASY ACCESS TO STAINES TOWN CENTRE, LOCAL SHOPS &
SCHOOLS. Offering great scope for extension (S.T.R.P.P), the property is in
need of cosmetic updating but currently benefits from a spacious lounge,
dining room, fitted kitchen, three well-proportioned bedrooms, white
bathroom suite, secluded rear garden, off-street parking and garage. No
Onward Chain. Viewings Highly Recommended!

## **Key Features**

GREAT SCOPE FOR ALTERATION/EXTENSION (S.T.R.P.P)
SOUGHT AFTER ROAD
CLOSE TO LOCAL SHOPS & SCHOOLS
NO ONWARD CHAIN
OFF-STREET PARKING & GARAGE

Lounge

3.57 x 4.02m

11'9" x 13'2"

1 90 x 3 12m