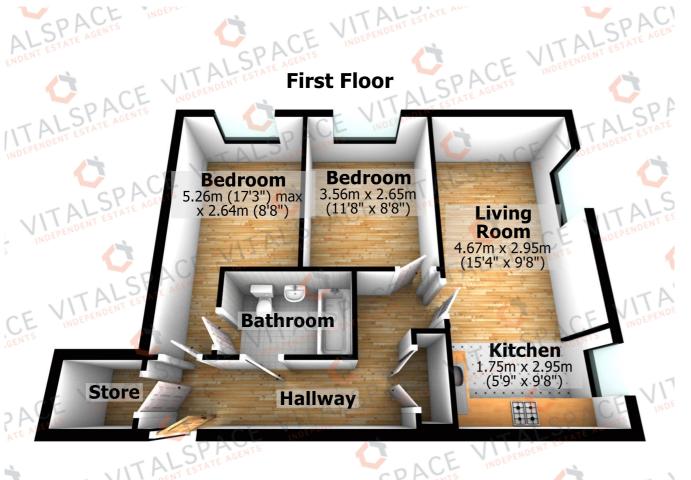

## Royce Road, Hulme, M15 5JQ

\*\*NO ONWARD CHAIN\*\* - \*\*INVESTMENT OPPORTUNITY\*\* - VITALSPACE ESTATE AGENTS are pleased to offer for sale this well presented TWO DOUBLE BEDROOM apartment located on the first floor of this popular development. This well proportioned purpose built apartment is situated in the popular residential area of Hulme and is within a short commute to the city centre as well as Manchester University. The spacious accommodation has an open plan living room and part integrated kitchen. There are two equally sized double bedrooms and a three piece bathroom suite. Ideal for a first time buyer looking to establish themselves on the property market or a buy to let investor with a tenancy in place until 24-09-23 generating a strong rental return of £800 per month. This apartment also benefits from secure parking within a gated courtyard. Hulme has been massively redeveloped over the past ten years and now attracts a young vibrant set of city dwellers. Less than half a mile from Deansgate Locks and Castlefield. Contact VitalSpace Estate Agents on 0161 747 7807 to arrange your internal inspection.

## Features

- Two double bedrooms
- First floor position
- No onward chain
- Investment Opportunity
- Walk into Manchester
- Gated car parking
- Open plan living/kitchen area
- Viewing recommended
- £800 per month rental