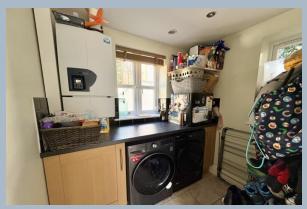

- A 3 bedroom detached house built in 2015
- Good sized lounge with dual aspect and large store cupboard
- Very functional kitchen/dining room, to include shaker style units, with work tops over and integrated fridge/freezer, electric fan oven, 4-ring hob with extractor above, dishwasher, and doors leading to the rear garden
- Downstairs modern shower room with walk-in double shower, wash hand basin and wc
- Utility room with space for a tumble dryer and washing machine
- Fitted wardrobes in bedrooms one and two
- Modern fully tiled bathroom to include bath, wash hand basin and wc
- Fully enclosed southerly facing rear garden with large patio, area of lawn, garden shed and all enclosed by timber fencing
- Off road parking for 2 vehicles
- Double glazing and gas central heating throughout