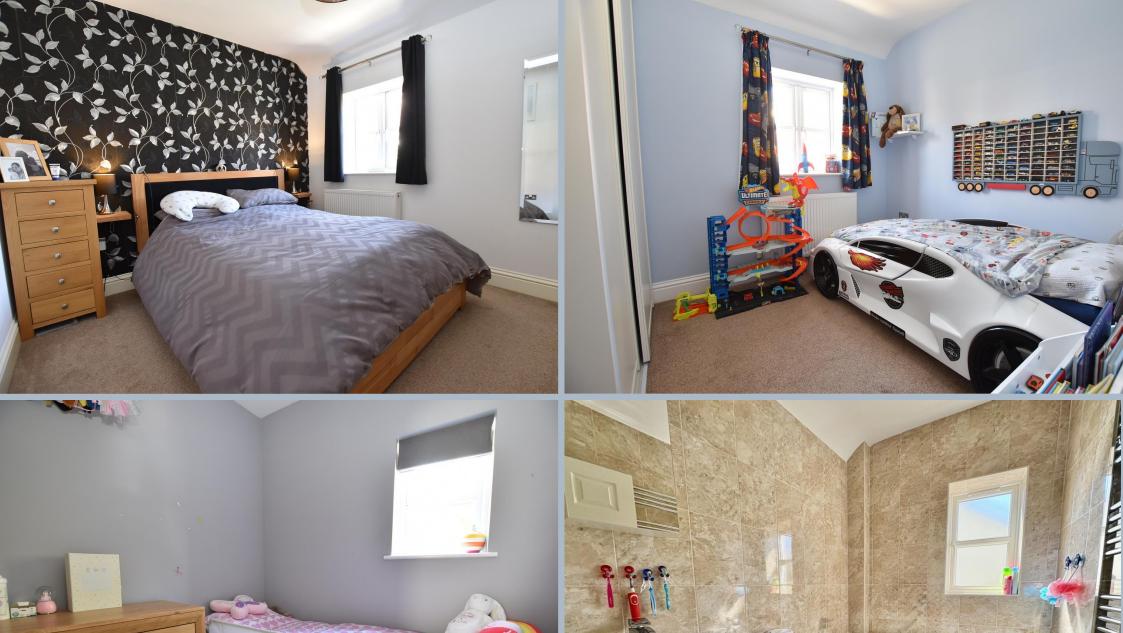

- A 3 bedroom detached house built in 2015
- Good sized lounge with dual aspect and large store cupboard
- Very functional kitchen/dining room, to include shaker style units, with work tops over and integrated fridge/freezer, electric fan oven, 4-ring hob with extractor above, dishwasher, and doors leading to the rear garden
- Downstairs modern shower room with walk-in double shower, wash hand basin and wc
- Utility room with space for a tumble dryer and washing machine
- Fitted wardrobes in bedrooms one and two
- Modern fully tiled bathroom to include bath, wash hand basin and wc
- Fully enclosed southerly facing rear garden with large patio, area of lawn, garden shed and all enclosed by timber fencing
- Off road parking for 2 vehicles
- Double glazing and gas central heating throughout