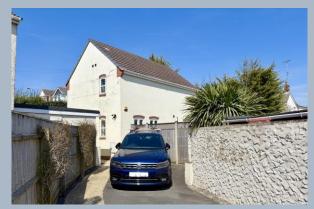

- A 3 bedroom detached house built in 2015
- Good sized lounge with dual aspect and large store cupboard
- Very functional kitchen/dining room, to include shaker style units, with work tops over and integrated fridge/freezer, electric fan oven, 4-ring hob with extractor above, dishwasher, and doors leading to the rear garden
- Downstairs modern shower room with walk-in double shower, wash hand basin and wc
- Utility room with space for a tumble dryer and washing machine
- Fitted wardrobes in bedrooms one and two
- Modern fully tiled bathroom to include bath, wash hand basin and wc
- Fully enclosed southerly facing rear garden with large patio, area of lawn, garden shed and all enclosed by timber fencing
- Off road parking for 2 vehicles
- Double glazing and gas central heating throughout