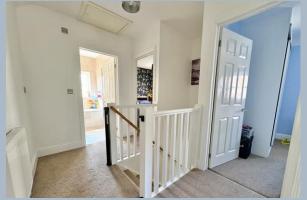

- A 3 bedroom detached house built in 2015
- Good sized lounge with dual aspect and large store cupboard
- Very functional kitchen/dining room, to include shaker style units, with work tops over and integrated fridge/freezer, electric fan oven, 4-ring hob with extractor above, dishwasher, and doors leading to the rear garden
- Downstairs modern shower room with walk-in double shower, wash hand basin and wc
- Utility room with space for a tumble dryer and washing machine
- Fitted wardrobes in bedrooms one and two
- Modern fully tiled bathroom to include bath, wash hand basin and wc
- Fully enclosed southerly facing rear garden with large patio, area of lawn, garden shed and all enclosed by timber fencing
- Off road parking for 2 vehicles
- Double glazing and gas central heating throughout