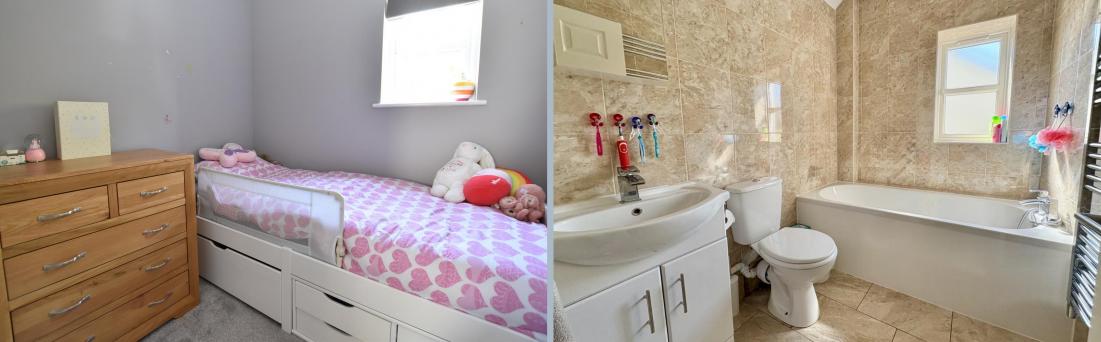

- A 3 bedroom detached house built in 2015
- Good sized lounge with dual aspect and large store cupboard
- Very functional kitchen/dining room, to include shaker style units, with work tops over and integrated fridge/freezer, electric fan oven, 4-ring hob with extractor above, dishwasher, and doors leading to the rear garden
- Downstairs modern shower room with walk-in double shower, wash hand basin and wc
- Utility room with space for a tumble dryer and washing machine
- Fitted wardrobes in bedrooms one and two
- Modern fully tiled bathroom to include bath, wash hand basin and wc
- Fully enclosed southerly facing rear garden with large patio, area of lawn, garden shed and all enclosed by timber fencing
- Off road parking for 2 vehicles
- Double glazing and gas central heating throughout