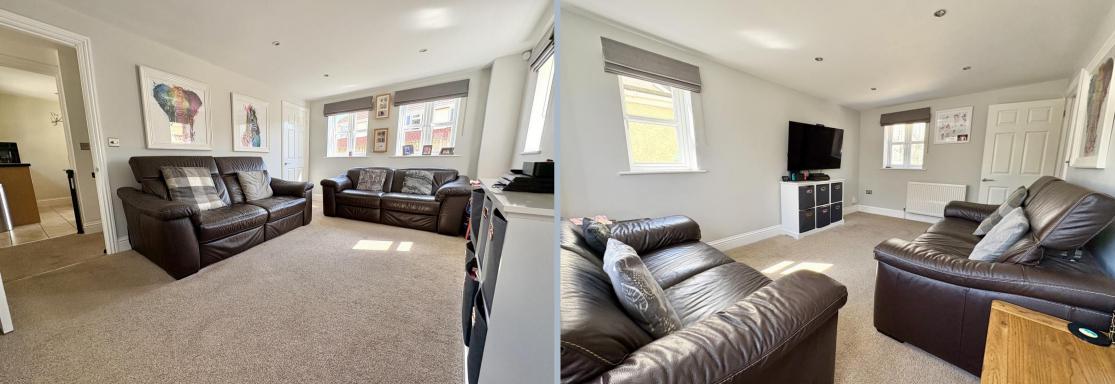

- A 3 bedroom detached house built in 2015
- Good sized lounge with dual aspect and large store cupboard
- Very functional kitchen/dining room, to include shaker style units, with work tops over and integrated fridge/freezer, electric fan oven, 4-ring hob with extractor above, dishwasher, and doors leading to the rear garden
- Downstairs modern shower room with walk-in double shower, wash hand basin and wc
- Utility room with space for a tumble dryer and washing machine
- Fitted wardrobes in bedrooms one and two
- Modern fully tiled bathroom to include bath, wash hand basin and wc
- Fully enclosed southerly facing rear garden with large patio, area of lawn, garden shed and all enclosed by timber fencing
- Off road parking for 2 vehicles
- Double glazing and gas central heating throughout