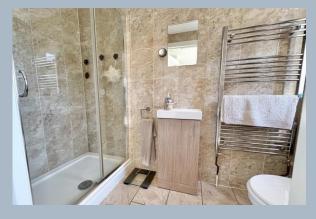

- A 3 bedroom detached house built in 2015
- Good sized lounge with dual aspect and large store cupboard
- Very functional kitchen/dining room, to include shaker style units, with work tops over and integrated fridge/freezer, electric fan oven, 4-ring hob with extractor above, dishwasher, and doors leading to the rear garden
- Downstairs modern shower room with walk-in double shower, wash hand basin and wc
- Utility room with space for a tumble dryer and washing machine
- Fitted wardrobes in bedrooms one and two
- Modern fully tiled bathroom to include bath, wash hand basin and wc
- Fully enclosed southerly facing rear garden with large patio, area of lawn, garden shed and all enclosed by timber fencing
- Off road parking for 2 vehicles
- Double glazing and gas central heating throughout