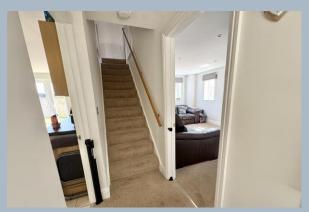

- A 3 bedroom detached house built in 2015
- Good sized lounge with dual aspect and large store cupboard
- Very functional kitchen/dining room, to include shaker style units, with work tops over and integrated fridge/freezer, electric fan oven, 4-ring hob with extractor above, dishwasher, and doors leading to the rear garden
- Downstairs modern shower room with walk-in double shower, wash hand basin and wc
- Utility room with space for a tumble dryer and washing machine
- Fitted wardrobes in bedrooms one and two
- Modern fully tiled bathroom to include bath, wash hand basin and wc
- Fully enclosed southerly facing rear garden with large patio, area of lawn, garden shed and all enclosed by timber fencing
- Off road parking for 2 vehicles
- Double glazing and gas central heating throughout