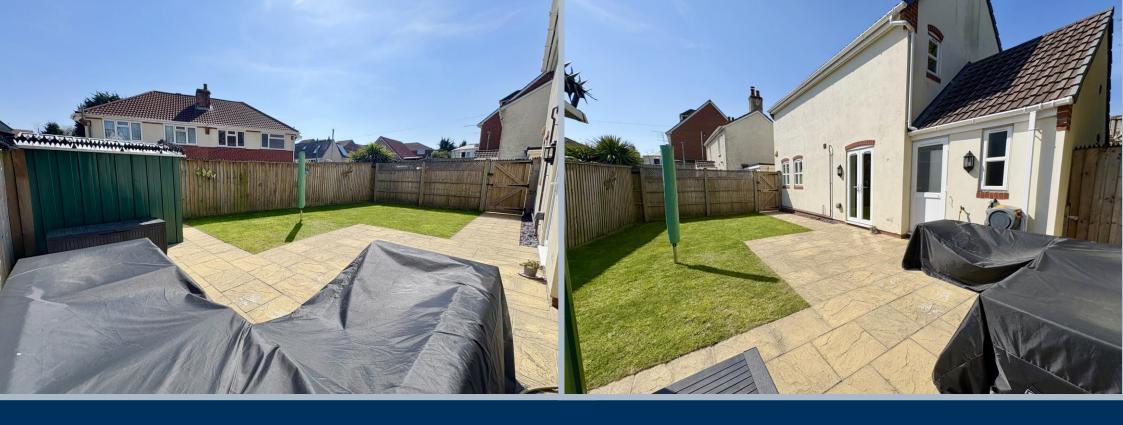

- A 3 bedroom detached house built in 2015
- Good sized lounge with dual aspect and large store cupboard
- Very functional kitchen/dining room, to include shaker style units, with work tops over and integrated fridge/freezer, electric fan oven, 4-ring hob with extractor above, dishwasher, and doors leading to the rear garden
- Downstairs modern shower room with walk-in double shower, wash hand basin and wc
- Utility room with space for a tumble dryer and washing machine
- Fitted wardrobes in bedrooms one and two
- Modern fully tiled bathroom to include bath, wash hand basin and wc
- Fully enclosed southerly facing rear garden with large patio, area of lawn, garden shed and all enclosed by timber fencing
- Off road parking for 2 vehicles
- Double glazing and gas central heating throughout