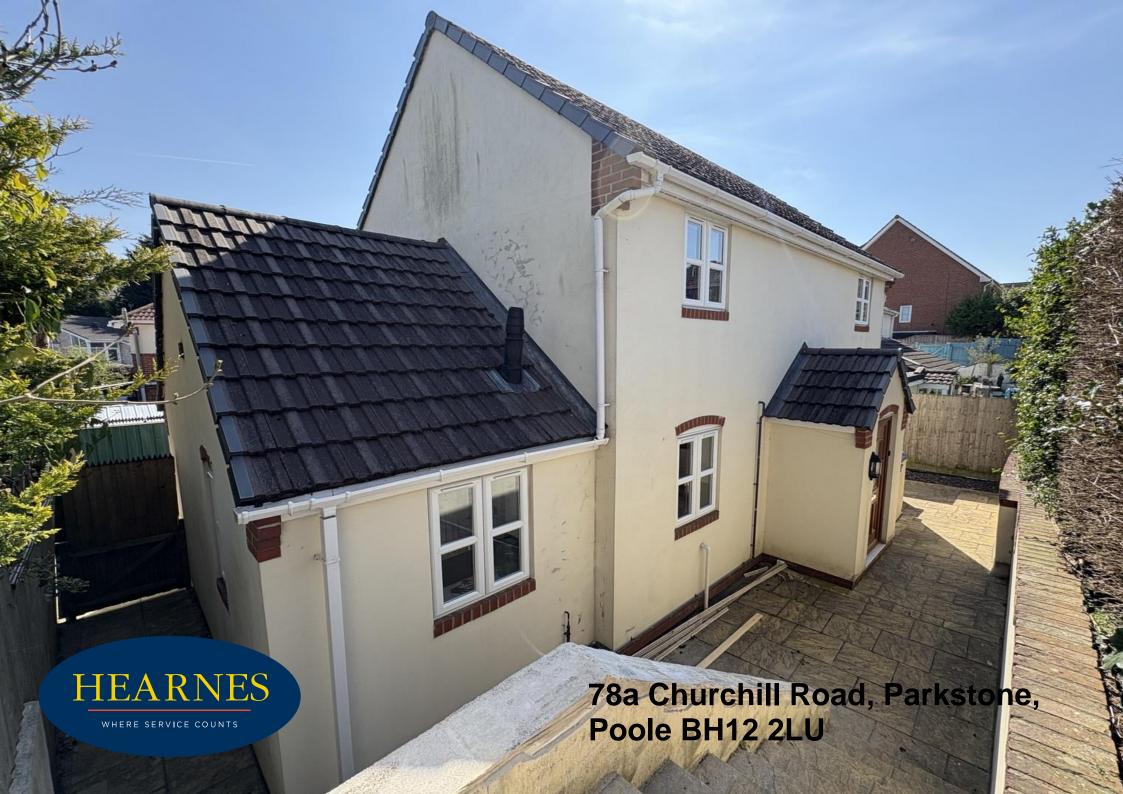

## 78a Churchill Road, Parkstone, Poole BH12 2LU FREEHOLD PRICE £385,000

A well presented 3 bedroom detached house built less than 10 years ago benefitting from a generous kitchen/dining room, good size lounge, 2 bathrooms, southerly facing rear garden and off road parking for 2 vehicles. The property has been loved by the first current owners of the home, growing their family for almost 10 years. The property in conveniently positioned 300 metres away from Ashley Road offering a variety of shops, restaurants and bars and Branksome Recreation ground only 0.5 miles away.

- A 3 bedroom detached house built in 2015
- Good sized lounge with dual aspect and large store cupboard
- Very functional kitchen/dining room, to include shaker style units, with work tops over and integrated fridge/freezer, electric fan oven, 4-ring hob with extractor above, dishwasher, and doors leading to the rear garden
- Downstairs modern shower room with walk-in double shower, wash hand basin and wc
- Utility room with space for a tumble dryer and washing machine
- Fitted wardrobes in bedrooms one and two
- Modern fully tiled bathroom to include bath, wash hand basin and wc
- Fully enclosed southerly facing rear garden with large patio, area of lawn, garden shed and all enclosed by timber fencing
- Off road parking for 2 vehicles
- Double glazing and gas central heating throughout