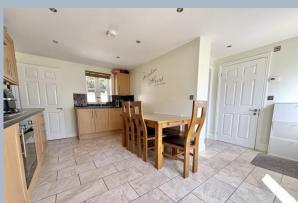

- A 3 bedroom detached house built in 2015
- Good sized lounge with dual aspect and large store cupboard
- Very functional kitchen/dining room, to include shaker style units, with work tops over and integrated fridge/freezer, electric fan oven, 4-ring hob with extractor above, dishwasher, and doors leading to the rear garden
- Downstairs modern shower room with walk-in double shower, wash hand basin and wc
- Utility room with space for a tumble dryer and washing machine
- Fitted wardrobes in bedrooms one and two
- Modern fully tiled bathroom to include bath, wash hand basin and wc
- Fully enclosed southerly facing rear garden with large patio, area of lawn, garden shed and all enclosed by timber fencing
- Off road parking for 2 vehicles
- Double glazing and gas central heating throughout