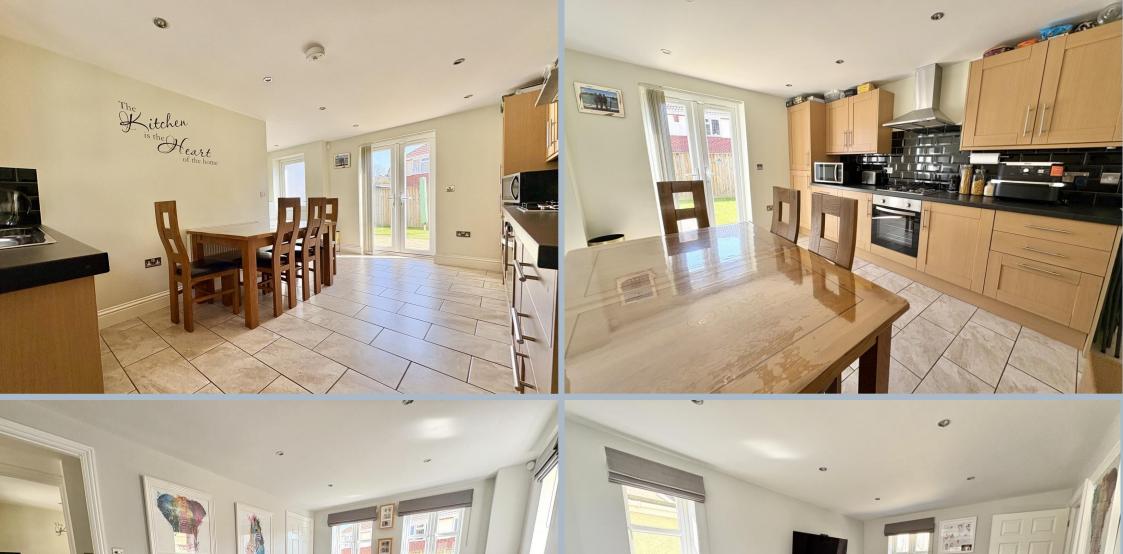

- A 3 bedroom detached house built in 2015
- Good sized lounge with dual aspect and large store cupboard
- Very functional kitchen/dining room, to include shaker style units, with work tops over and integrated fridge/freezer, electric fan oven, 4-ring hob with extractor above, dishwasher, and doors leading to the rear garden
- Downstairs modern shower room with walk-in double shower, wash hand basin and wc
- Utility room with space for a tumble dryer and washing machine
- Fitted wardrobes in bedrooms one and two
- Modern fully tiled bathroom to include bath, wash hand basin and wc
- Fully enclosed southerly facing rear garden with large patio, area of lawn, garden shed and all enclosed by timber fencing
- Off road parking for 2 vehicles
- Double glazing and gas central heating throughout