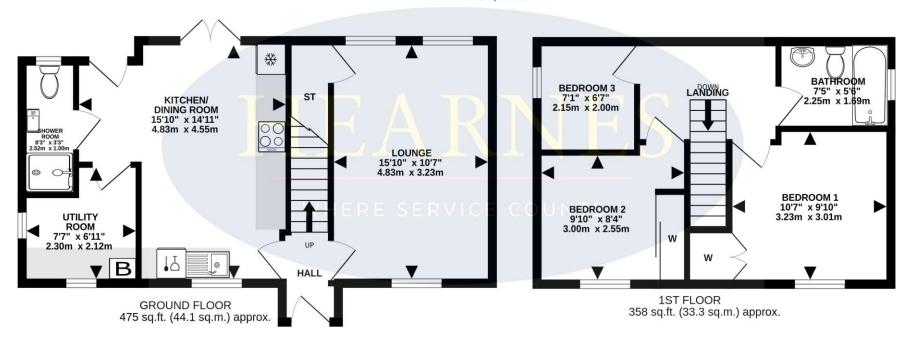

## TOTAL FLOOR AREA: 833 sq.ft. (77.4 sq.m.) approx.

Whilst every attempt has been made to ensure the accuracy of the floorplan contained here, measurements of doors, windows, rooms and any other items are approximate and no responsibility is taken for any error, omission or mis-statement. This plan is for illustrative purposes only and should be used as such by any prospective purchaser. The services, systems and appliances shown have not been tested and no guarantee as to their operability or efficiency can be given.

Made with Metropix ©2025