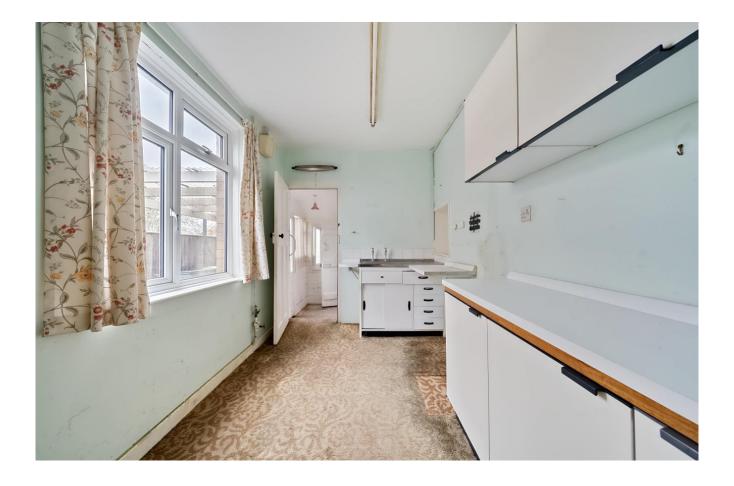

The reception room to the rear is a brilliant size and features doors opening onto the back gardens whilst an open fireplace provides a cosy focal point.

The kitchen is a blank canvas at present and there is obvious potential to knock through and create an open plan arrangement. There is also a downstairs w.c.