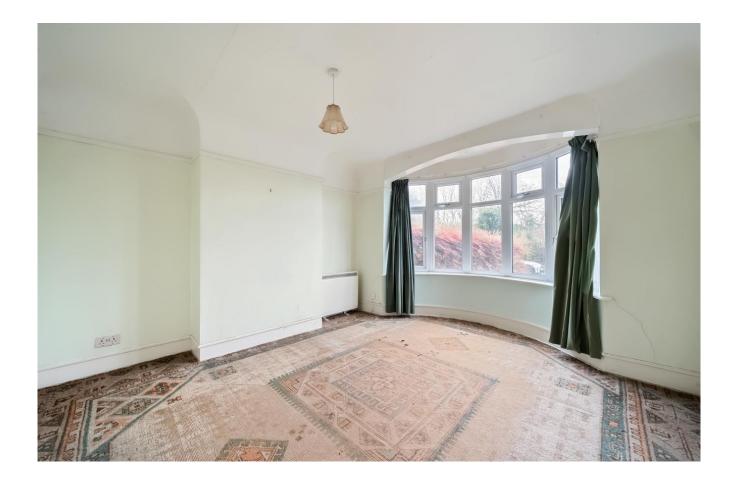

#### DESCRIPTION

A mature 1930's family house with an excellent plot on a popular road in the Town. An attractive wooden door with stained glass inset opens into a spacious and light entrance hall. The front reception room enjoys a bay window looking over the front gardens.