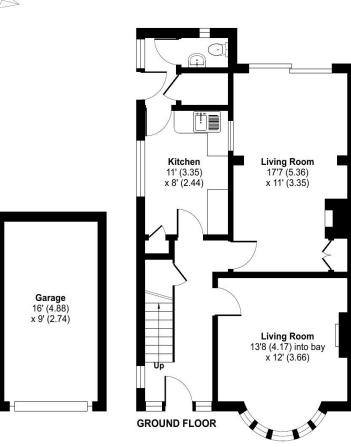

#### DESCRIPTION

A mature 1930's family house with an excellent plot on a popular road in the Town. An attractive wooden door with stained glass inset opens into a spacious and light entrance hall. The front reception room enjoys a bay window looking over the front gardens.

The reception room to the rear is a brilliant size and features doors opening onto the back gardens whilst an open fireplace provides a cosy focal point.

The kitchen is a blank canvas at present and there is obvious potential to knock through and create an open plan arrangement. There is also a downstairs w.c.

#### OUTSIDE

There is gated driveway parking for multiple vehicles leading to a single garage. Gardens to front and rear which are predominantly laid to lawn and bordered by plants and bushes.

### Berkley Road, Frome, BA11

Approximate Area = 1088 sq ft / 101 sq m Garage = 144 sq ft / 13.3 sq m Total = 1232 sq ft / 114.3 sq m For identification only - Not to scale

Certified Property Measure Floor plan produced in accordance with RICS Property Measurement Standards incorporating International Property Measurement Standards (IPMS2 Residential). ©ntchecom 2023. Produced for Cooper and Tanner. REF: 1063515