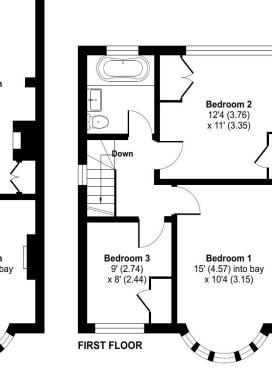

On the first floor a light and airy landing provides access into two double bedrooms, a single and the bathroom.

### Berkley Road, Frome, BA11

Approximate Area = 1088 sq ft / 101 sq m Garage = 144 sq ft / 13.3 sq m Total = 1232 sq ft / 114.3 sq m For identification only - Not to scale

Certified Property Measure Floor plan produced in accordance with RICS Property Measurement Standards incorporating International Property Measurement Standards (IPMS2 Residential). ©ntchecom 2023. Produced for Cooper and Tanner. REF: 1063515