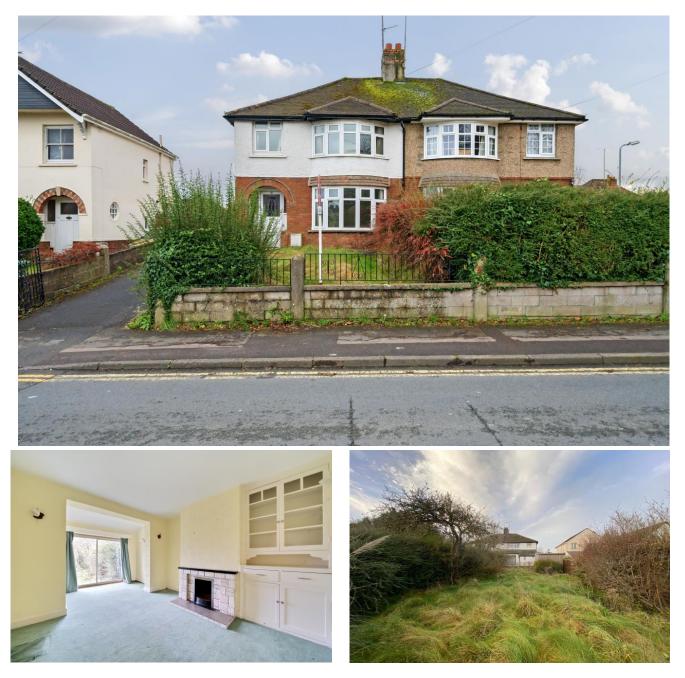

# 8 Berkley Road, Frome, BA11 2ED

## £320,000 Freehold

8 Berkley Road is a mature, bay fronted 1930s family house that now requires modernisation throughout and represents an exciting opportunity.

#### DESCRIPTION

A mature 1930's family house with an excellent plot on a popular road in the Town. An attractive wooden door with stained glass inset opens into a spacious and light entrance hall. The front reception room enjoys a bay window looking over the front gardens.

#### OUTSIDE

There is gated driveway parking for multiple vehicles leading to a single garage. Gardens to front and rear which are predominantly laid to lawn and bordered by plants and bushes.