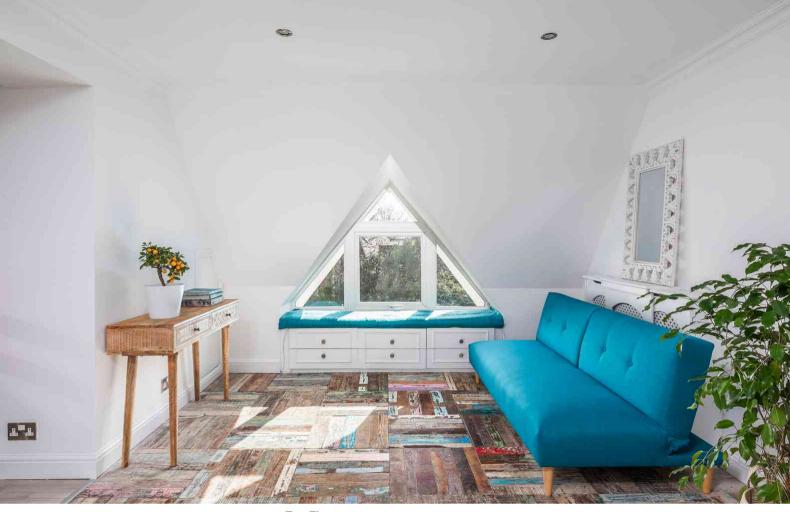

The apartment comprises a large and spacious open plan kitchen / diner featuring shaker style units in a natural colour scheme that are complemented by sleek worktops. The area opens into the living room that showcases a stunning reclaimed Indian solid wood floor and a window seat set within a large character window with glimpses of the bay. The main bedroom has a good sized ensuite with a double sink unit, shower and a separate fitted dressing room. Bedrooms two and three share a large family bathroom with an oversized skylight that draws you in to watch the stars by candlelight as you bathe. The second bedroom, which could also be used as a separate living room, is characteristically framed by the eaves with sea glimpses in the distance. The apartment also comes with an allocated parking space and a secure garage. The pleasant communal gardens have a table and chairs and residents are welcomed to use for BBQs and sunbathing in the summer.