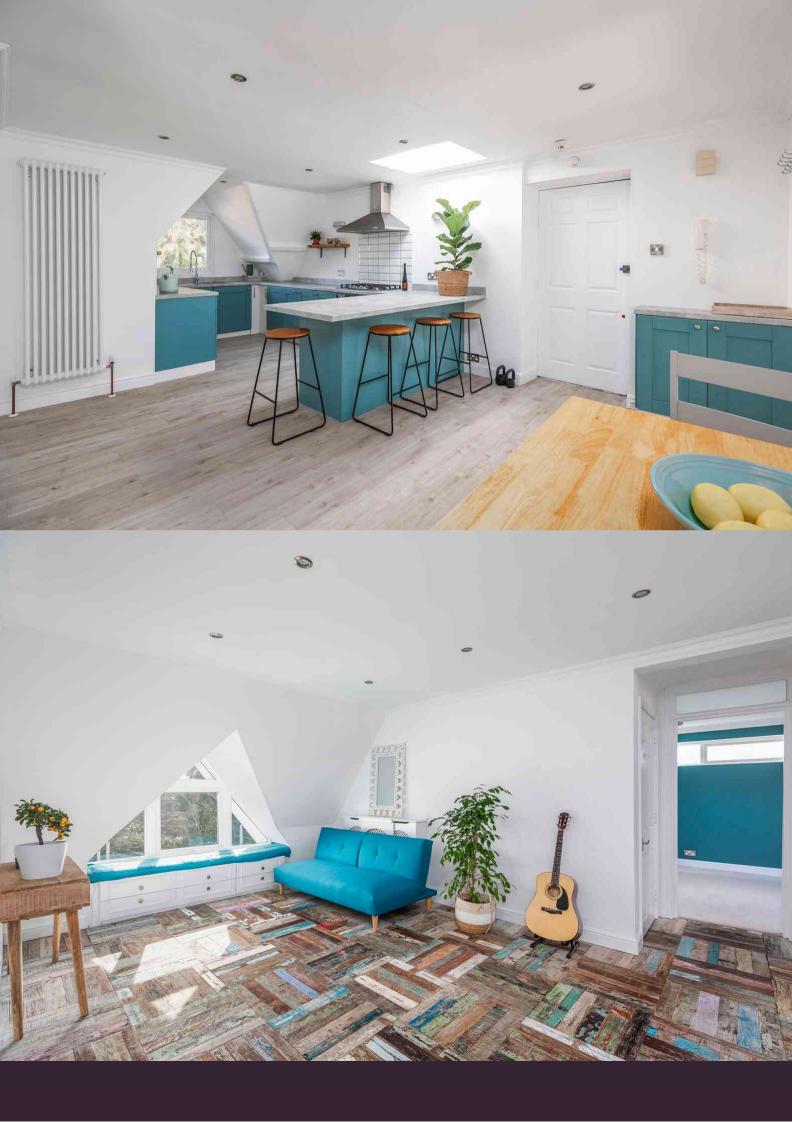

The apartment comprises a large and spacious open plan kitchen / diner featuring shaker style units in a natural colour scheme that are complemented by sleek worktops. The area opens into the living room that showcases a stunning reclaimed Indian solid wood floor and a window seat set within a large character window with glimpses of the bay. The main bedroom has a good sized ensuite with a double sink unit, shower and a separate fitted dressing room. Bedrooms two and three share a large family bathroom with an oversized skylight that draws you in to watch the stars by candlelight as you bathe. The second bedroom, which could also be used as a separate living room, is characteristically framed by the eaves with sea glimpses in the distance. The apartment also comes with an allocated parking space and a secure garage. The pleasant communal gardens have a table and chairs and residents are welcomed to use for BBQs and sunbathing in the summer.