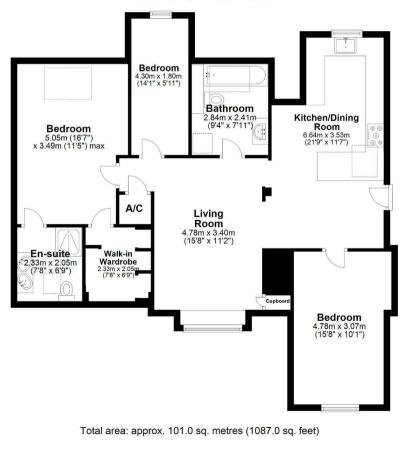

The apartment comprises a large and spacious open plan kitchen / diner featuring shaker style units in a natural colour scheme that are complemented by sleek worktops. The area opens into the living room that showcases a stunning reclaimed Indian solid wood floor and a window seat set within a large character window with glimpses of the bay. The main bedroom has a good sized ensuite with a double sink unit, shower and a separate fitted dressing room. Bedrooms two and three share a large family bathroom with an oversized skylight that draws you in to watch the stars by candlelight as you bathe. The second bedroom, which could also be used as a separate living room, is characteristically framed by the eaves with sea glimpses in the distance. The apartment also comes with an allocated parking space and a secure garage. The pleasant communal gardens have a table and chairs and residents are welcomed to use for BBQs and sunbathing in the summer.

Top Floor Approx. 101.0 sq. metres (1087.0 sq. feet)