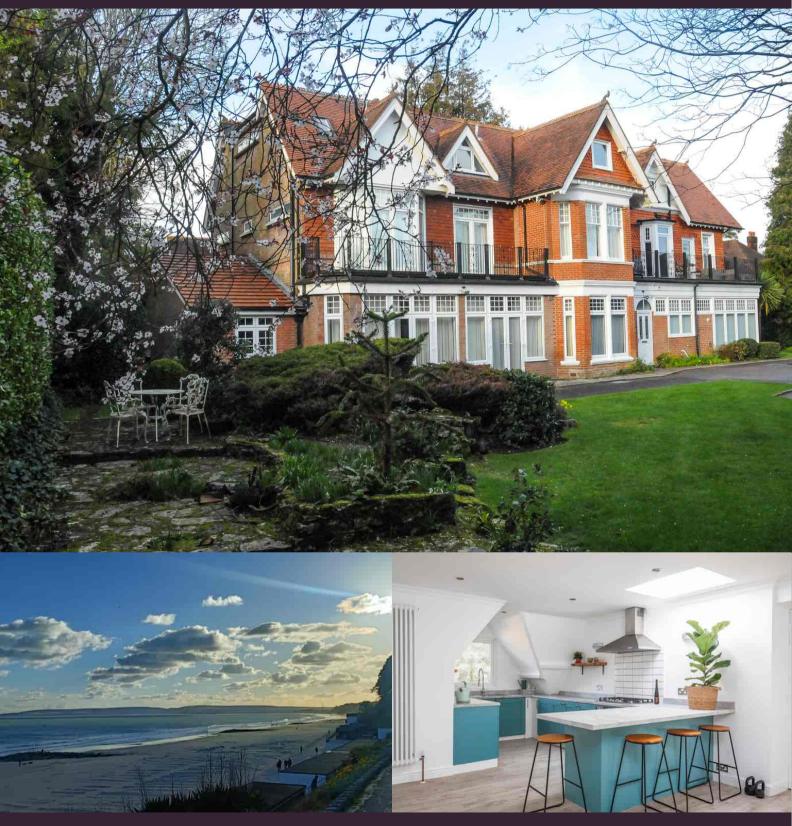

## About this property

Redcroft is a charming, Edwardian period property located in a sought-after road in Branksome Park, right opposite the local's treasured 'secret' beach access via Branksome Dene Chine. This unique, 3 bedroom, top floor apartment was recently refurbished by the current owners into a stylish and bright modern apartment. Along with artistic features, new Velux windows have been added making the most of its south facing facade letting plenty of light flow in. It also benefits from extra insulation having been added into the eaves.

#### Location

Situated on a sought-after road, in the exclusive area of Branksome Park. One of many highlights of this outstanding property is its position, ideally located for beach enthusiasts, as the footpath opposite leads directly to the beach, making it the perfect second home or main residence. This true gem of a property is only moments away from the award winning Blue Flag beaches and Branksome Chine. Approx. L5km away are the local villages of Westbourne to the north and Canford Cliffs to the west, offering plenty of independent restaurants, bars, cafes and boutique retail.

The apartment comprises a large and spacious open plan kitchen / diner featuring shaker style units in a natural colour scheme that are complemented by sleek worktops. The area opens into the living room that showcases a stunning reclaimed Indian solid wood floor and a window seat set within a large character window with glimpses of the bay. The main bedroom has a good sized ensuite with a double sink unit, shower and a separate fitted dressing room. Bedrooms two and three share a large family bathroom with an oversized skylight that draws you in to watch the stars by candlelight as you bathe. The second bedroom, which could also be used as a separate living room, is characteristically framed by the eaves with sea glimpses in the distance. The apartment also comes with an allocated parking space and a secure garage. The pleasant communal gardens have a table and chairs and residents are welcomed to use for BBQs and sunbathing in the summer.