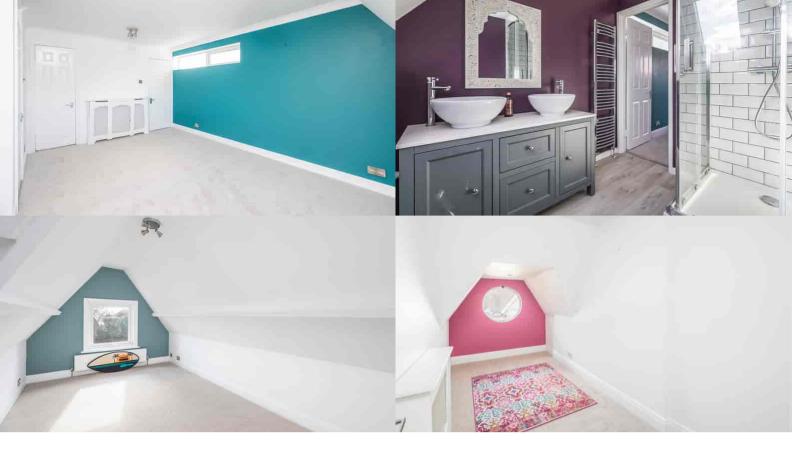

The apartment comprises a large and spacious open plan kitchen / diner featuring shaker style units in a natural colour scheme that are complemented by sleek worktops. The area opens into the living room that showcases a stunning reclaimed Indian solid wood floor and a window seat set within a large character window with glimpses of the bay. The main bedroom has a good sized ensuite with a double sink unit, shower and a separate fitted dressing room. Bedrooms two and three share a large family bathroom with an oversized skylight that draws you in to watch the stars by candlelight as you bathe. The second bedroom, which could also be used as a separate living room, is characteristically framed by the eaves with sea glimpses in the distance. The apartment also comes with an allocated parking space and a secure garage. The pleasant communal gardens have a table and chairs and residents are welcomed to use for BBQs and sunbathing in the summer.