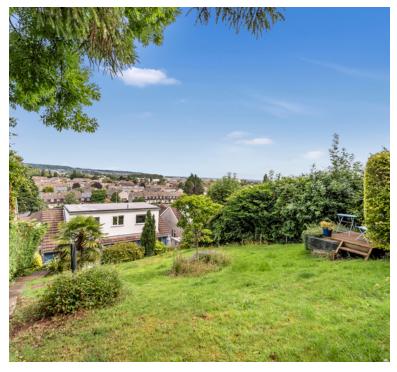

In brief, the ground floor accommodation consists: entrance Hall, Lounge, Dining Room, two reception rooms, modern kitchen & bathroom. Upstairs, there are three bedrooms plus a shower room.

Outside, the property benefits from a mostly south facing garden with a super paved patio to the immediate rear being ideal for entertaining or relaxing, with steps up to the main garden area extending for over 100 ft (30 metres) and offering far reaching views over the town & seafront.

### Outside

A real feature of the sale is the large rear garden with views. To the immediate rear of the property our vendors have created a secluded Oasis consisting of a large level patio area ideal for alfresco eating & entertaining or relaxing in privacy. With gate opening to winding steps leading up the side of the large garden mostly laid to lawn with raised decked area offering far reaching views over the town & seafront. Further large level area screened by mature trees & hedging which once housed a swimming pool plus a further large uncultivated area to the very top of the garden. All enclosed with fencing some of which is recently installed and stock-proof quality.