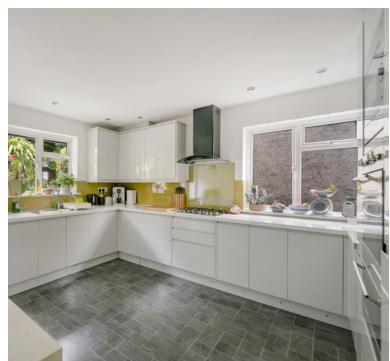

### Kitchen

Fabulous modern kitchen with a comprehensive range of base & tall eye level units with white quartz effect worksurface. Integrated sink & drainer & Smeg double oven with microwave above. Smeg gas hob with glass splashback & extractor hood over. Integral dishwasher, washing machine. Plinth lighting, ceiling spotlights. Splash-backs. Tile effect flooring. Dual aspect double glazed windows plus upvc door opening to rear patio.