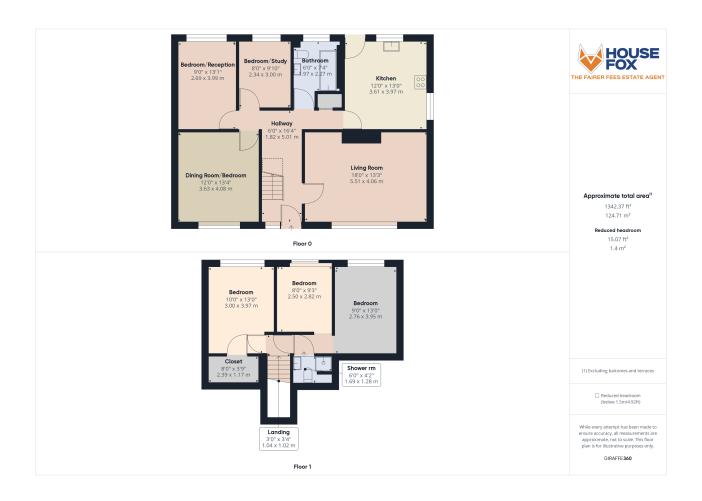

### **ROOM DESCRIPTIONS**

### Hall

T' shaped Hallway with feature polished dark wood flooring, radiator, stairs rising to first floor.

# Lounge

Extra wide picture window with far reaching views. Polished dark wood effect flooring. Feature inset fireplace & radiator. Cabling for wall mounted TV.

# **Dining/ Reception Room**

Front facing double glazed window, radiator, dark wood effect flooring.

# Reception Room/ Bedroom

Rear facing double glazed window, radiator.

# Study/Bedroom

Rear facing double glazed window, radiator.

### Kitchen

Fabulous modern kitchen with a comprehensive range of base & tall eye level units with white quartz effect worksurface. Integrated sink & drainer & Smeg double oven with microwave above. Smeg gas hob with glass splashback & extractor hood over. Integral dishwasher, washing machine. Plinth lighting, ceiling spotlights. Splash-backs. Tile effect flooring. Dual aspect double glazed windows plus upvc door opening to rear patio.

### **Bathroom**

Stunning modern white suite consisting of egg shaped bath abutting feature tiled wall concealing pipework. Low level WC & feature wash hand basin with cupboards beneath. Wood effect flooring, obscure double glazed window.

# First floor Landing

Flooded with natural light from twin Velux windows. Doors to all rooms.

# **Bedroom One**

Good size room with double glazed window overlooking the rear garden, radiator. Large fitted double wardrobe with further eaves storage area behind.

### **Bedroom Two**

A further large double room with double glazed window enjoying similar views over the rear garden. Radiator. Door to walk-in Closet.

### **Bedroom Three**

Currently used as a Dressing Room for main Bedroom with double glazed window overlooking rear garden, radiator.

### **Shower Room**

Built-in fully tiled Shower cubicle, low level WC & pedestal wash hand basin. Velux window.

### NOTE:

All approximate room measurements are shown on the attached floorplan.

PLEASE NOTE - These particulars, whilst believed to be accurate, are set out as a general outline only for guidance and do not constitute any part of an offer or contract. Intending purchasers should not rely on them as statements of representation of fact, but must satisfy themselves by inspection or otherwise as to their accuracy. No person in this firms employment has the authority to make or give any representation or warranty in respect of the property

# **FLOORPLAN & EPC**