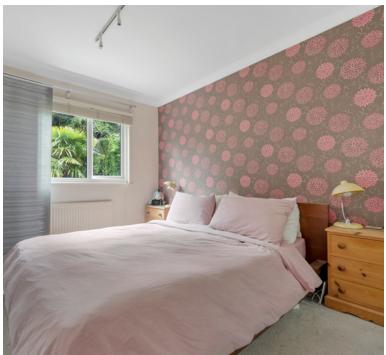

# **Bedroom One**

Good size room with double glazed window overlooking the rear garden, radiator. Large fitted double wardrobe with further eaves storage area behind.

### **Bedroom Two**

A further large double room with double glazed window enjoying similar views over the rear garden. Radiator. Door to walk-in Closet.

### **Bedroom Three**

Currently used as a Dressing Room for main Bedroom with double glazed window overlooking rear garden, radiator.