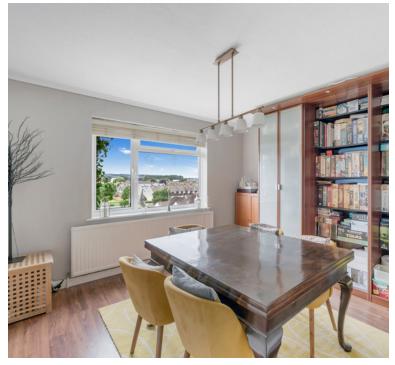

# **Dining/ Reception Room**

Front facing double glazed window, radiator, dark wood effect flooring.

# Reception Room/ Bedroom

Rear facing double glazed window, radiator.

# Study/Bedroom

Rear facing double glazed window, radiator.