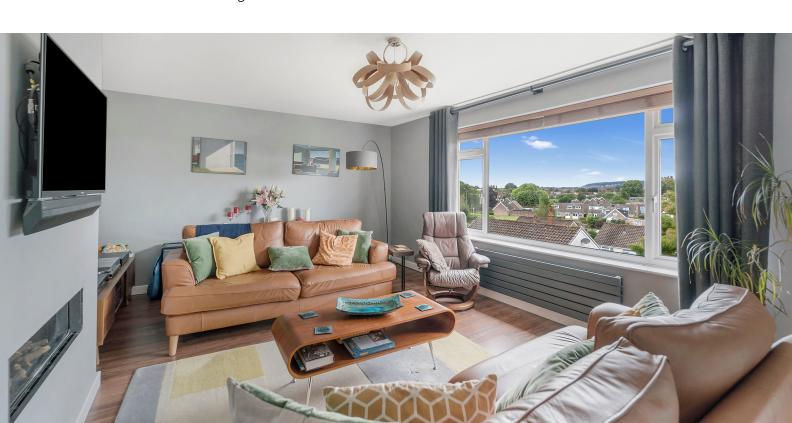

# Lounge

Extra wide picture window with far reaching views. Polished dark wood effect flooring. Feature inset fireplace & radiator. Cabling for wall mounted TV.