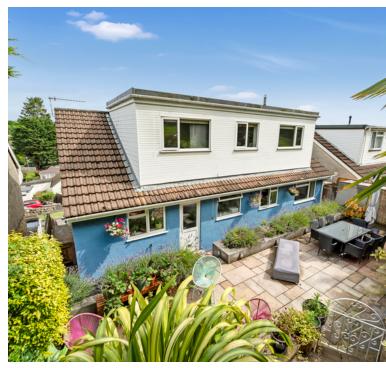

Presented in good order throughout our vendors in their twenty years of ownership in addition to redecoration & flooring have updated the patio, kitchen & bathroom, replaced the gas boiler & rear dormer roof.

### Outside

A real feature of the sale is the large rear garden with views. To the immediate rear of the property our vendors have created a secluded Oasis consisting of a large level patio area ideal for alfresco eating & entertaining or relaxing in privacy. With gate opening to winding steps leading up the side of the large garden mostly laid to lawn with raised decked area offering far reaching views over the town & seafront. Further large level area screened by mature trees & hedging which once housed a swimming pool plus a further large uncultivated area to the very top of the garden. All enclosed with fencing some of which is recently installed and stock-proof quality.

To the front a terraced garden consisting of maturing low maintenance trees & shrubs with steps to side accessing front door & side.

**GARAGE:** 

Below the property is a single garage with up & over door plus power & light.