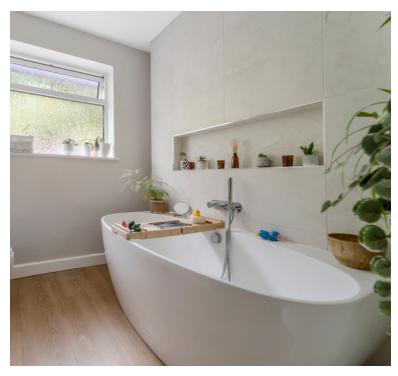

### **Bathroom**

Stunning modern white suite consisting of egg shaped bath abutting feature tiled wall concealing pipework. Low level WC & feature wash hand basin with cupboards beneath. Wood effect flooring, obscure double glazed window.