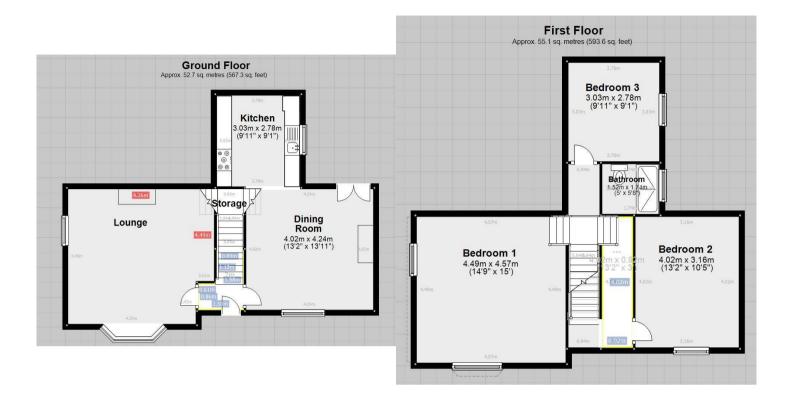

The council tax band is C.

The interior of this beautifully presented property comprises a spacious living room, dining room and fitted kitchen on the ground floor. The first floor consists of bedrooms and bathroom. The second floor holds a further bedroom and bathroom. The exterior boasts a private rear garden, perfect for enjoying the summer months.