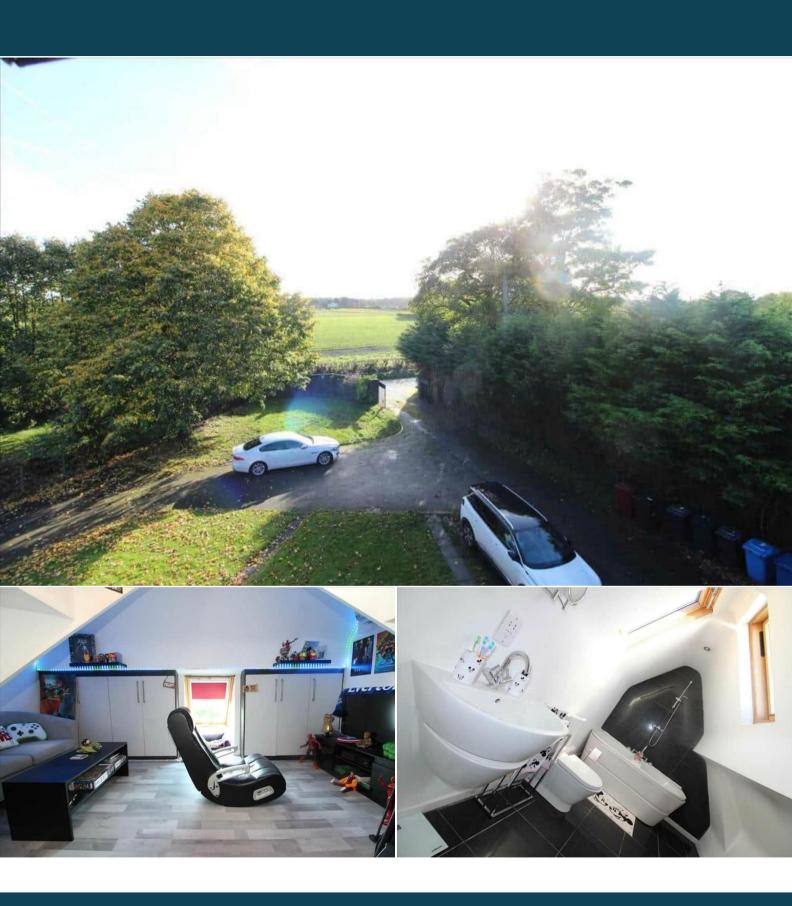

## Hewitts Lane Prescot

Bettermove are proud to present this 4 bedroom semi-detached house in Prescot.

The property benefits from double glazing, gas central heating throughout and has off street parking available.

The council tax band is C.

The interior of this beautifully presented property comprises a spacious living room, dining room and fitted kitchen on the ground floor. The first floor consists of bedrooms and bathroom. The second floor holds a further bedroom and bathroom. The exterior boasts a private rear garden, perfect for enjoying the summer months.

Located in the popular town of Prescot, the property is close to a range of amenities, including shops, supermarkets, restaurants and pubs. Excellent transport connections can be found from the A580, M57 and many local bus routes.