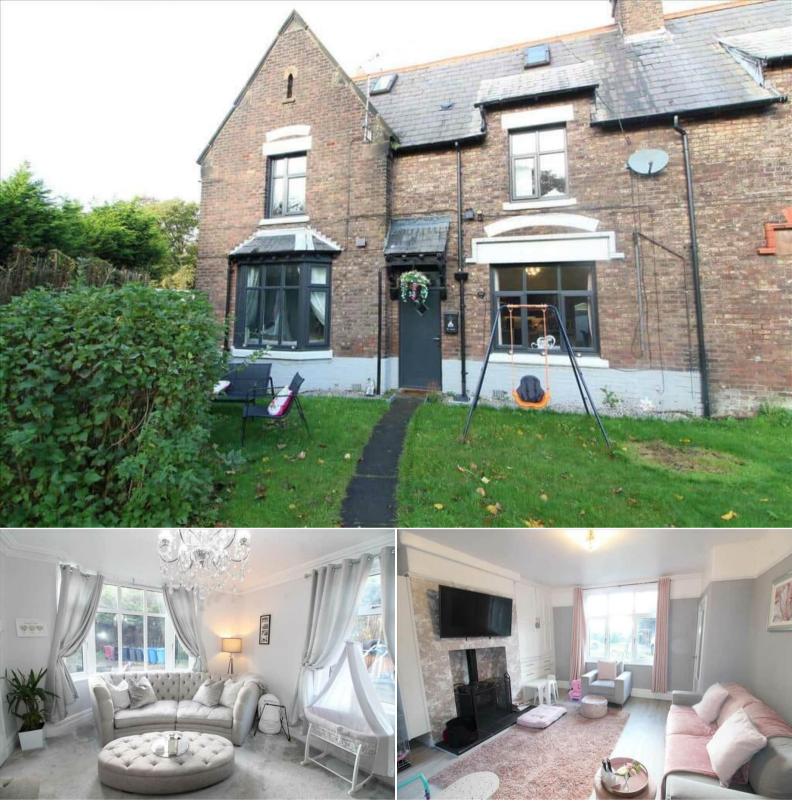

## Hewitts Lane Prescot

Bettermove are proud to present this 4 bedroom semi-detached house in Prescot.

The property benefits from double glazing, gas central heating throughout and has off street parking available.

The council tax band is C.

The interior of this beautifully presented property comprises a spacious living room, dining room and fitted kitchen on the ground floor. The first floor consists of bedrooms and bathroom. The second floor holds a further bedroom and bathroom. The exterior boasts a private rear garden, perfect for enjoying the summer months.

Located in the popular town of Prescot, the property is close to a range of amenities, including shops, supermarkets, restaurants and pubs. Excellent transport connections can be found from the A580, M57 and many local bus routes.