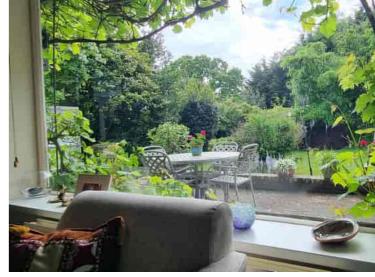

**Broadband Connection Types:** None.

Accessibility Types: None.

Outside: The front garden is fenced/hedged in, laid to lawn with flower and shrub beds, a pathway, outside lights, and a private driveway leading to the garage. The driveway, with turning space, provides off road parking for several vehicles, and the garage has power, light, an up-and-over door, and a door to the garden. Rear: The mature west-facing rear garden is fenced/hedged in and laid to lawn with many established plants, trees, and shrubs. There is a large patio, a greenhouse, store, shed, side access, an outside tap, and a fishpond.