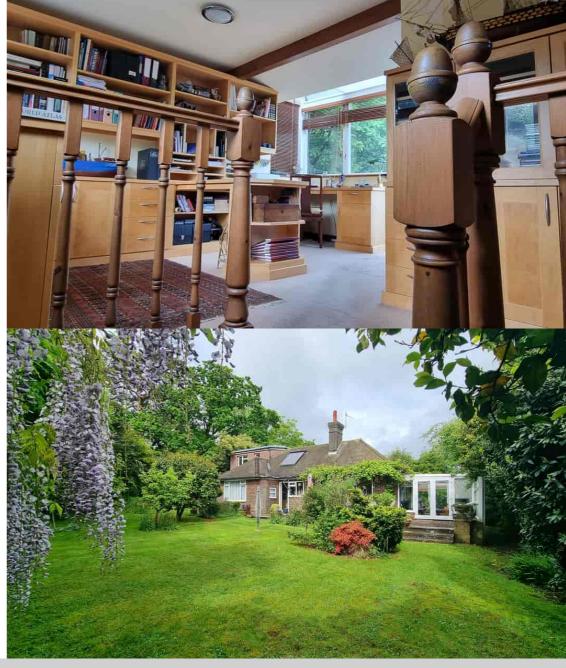

Rowans Park Lane, Bexhill-on-Sea, East Sussex, TN39 4DS

(BUYER INCENTIVE AVAILABLE) Well Presented Detached Bungalow In Quiet Un-adopted Road Location £550,000

- Freehold

The Property Cafe is delighted to offer for sale this spacious Three Bedroom Detached Larkin built property with benefits & accommodation that include: A good size & well presented entrance hall with access to: A bright & spacious triple aspect lounge-diner with central fireplace, access to the pleasant conservatory, windows enjoying views over both the front & rear gardens and allowing space to relax & entertain. As the floor plan will illustrate there are three bedrooms in total with two ground floor double bedrooms & a further third first floor bedroom/home office-study. As you may note the Master bedroom has ample storage and a modern en-suite shower room. The property also benefits from gas heating and double glazing. Externally, there are mature gardens to three sides of the property, a substantial driveway offering off ample off road parking leading to an integral garage. The property is nestled in a quiet location at the top of an lovely un-adopted road situated just under a mile from the town centre and seafront, and within easy reach of local schools including Bexhill Academy, Bexhill Down. For any additional information or to arrange to view please contact or Bexhill sales team on 01424 224488.

**Broadband Connection Types:** None.

Accessibility Types: None.

Outside: The front garden is fenced/hedged in, laid to lawn with flower and shrub beds, a pathway, outside lights, and a private driveway leading to the garage. The driveway, with turning space, provides off road parking for several vehicles, and the garage has power, light, an up-and-over door, and a door to the garden. Rear: The mature west-facing rear garden is fenced/hedged in and laid to lawn with many established plants, trees, and shrubs. There is a large patio, a greenhouse, store, shed, side access, an outside tap, and a fishpond.

- Spacious three bedroom detached bungalow
- Situated in a sought-after and quiet location
  - Triple aspect lounge diner with fireplace
    - Mature mature to front side and
    - Modern fitted kitchen and bathroom
- Master bedroom with storage and ensuite shower room
- Two ground floor bed plus further first floor bed
   3 /study
  - Spacious conservatory overlooking garden