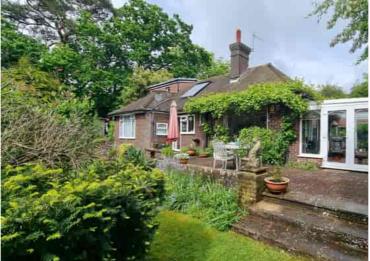

**Broadband Connection Types:** None.

Accessibility Types: None.

Outside: The front garden is fenced/hedged in, laid to lawn with flower and shrub beds, a pathway, outside lights, and a private driveway leading to the garage. The driveway, with turning space, provides off road parking for several vehicles, and the garage has power, light, an up-and-over door, and a door to the garden. Rear: The mature west-facing rear garden is fenced/hedged in and laid to lawn with many established plants, trees, and shrubs. There is a large patio, a greenhouse, store, shed, side access, an outside tap, and a fishpond.