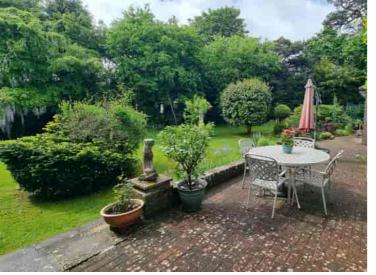

**Broadband Connection Types:** None.

Accessibility Types: None.

Outside: The front garden is fenced/hedged in, laid to lawn with flower and shrub beds, a pathway, outside lights, and a private driveway leading to the garage. The driveway, with turning space, provides off road parking for several vehicles, and the garage has power, light, an up-and-over door, and a door to the garden. Rear: The mature west-facing rear garden is fenced/hedged in and laid to lawn with many established plants, trees, and shrubs. There is a large patio, a greenhouse, store, shed, side access, an outside tap, and a fishpond.