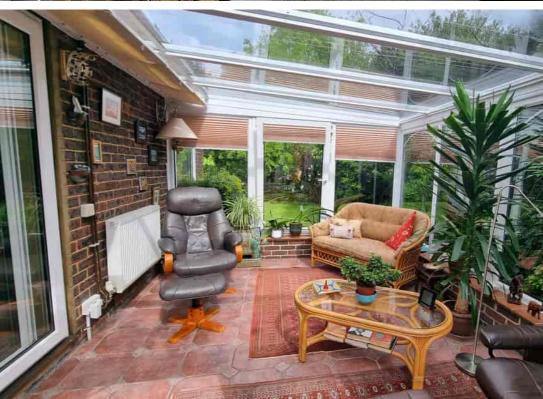

Rowans Park Lane, Bexhill-on-Sea, East Sussex, TN39 4DS

(BUYER INCENTIVE AVAILABLE) Well Presented Detached Bungalow In Quiet Un-adopted Road Location £550,000

- Freehold

The Property Cafe is delighted to offer for sale this spacious Three Bedroom Detached Larkin built property with benefits & accommodation that include: A good size & well presented entrance hall with access to: A bright & spacious triple aspect lounge-diner with central fireplace, access to the pleasant conservatory, windows enjoying views over both the front & rear gardens and allowing space to relax & entertain. As the floor plan will illustrate there are three bedrooms in total with two ground floor double bedrooms & a further third first floor bedroom/home office-study. As you may note the Master bedroom has ample storage and a modern en-suite shower room. The property also benefits from gas heating and double glazing. Externally, there are mature gardens to three sides of the property, a substantial driveway offering off ample off road parking leading to an integral garage. The property is nestled in a quiet location at the top of an lovely un-adopted road situated just under a mile from the town centre and seafront, and within easy reach of local schools including Bexhill Academy, Bexhill Down. For any additional information or to arrange to view please contact or Bexhill sales team on 01424 224488.

- Spacious three bedroom detached bungalow
- Situated in a sought-after and quiet location
  - Triple aspect lounge diner with fireplace
    - Mature mature to front side and
    - Modern fitted kitchen and bathroom
- Master bedroom with storage and ensuite shower room
- Two ground floor bed plus further first floor bed
   3 /study
  - Spacious conservatory overlooking garden