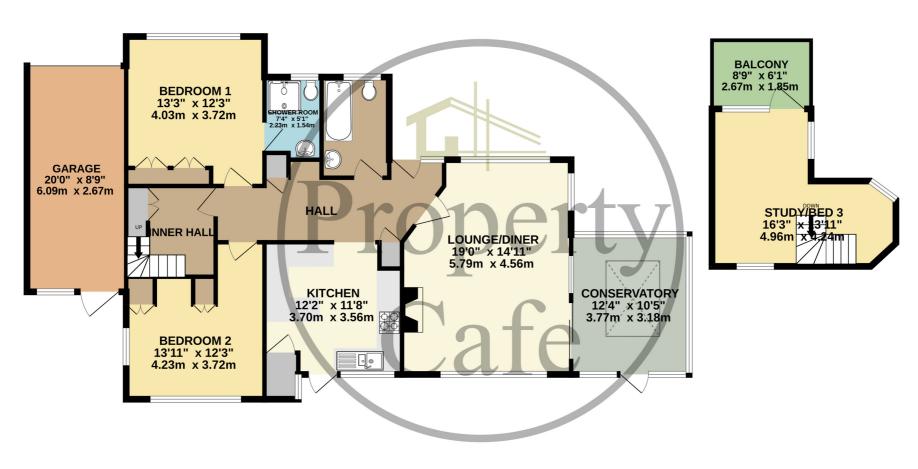

GROUND FLOOR
1291 sq.ft. (120.0 sq.m.) approx.
175 sq.ft. (16.2 sq.m.) approx.

## TOTAL FLOOR AREA: 1466 sq.ft. (136.2 sq.m.) approx.

Whilst every attempt has been made to ensure the accuracy of the floorplan contained here, measurements of doors, windows, rooms and any other items are approximate and no responsibility is taken for any error, omission or mis-statement. This plan is for illustrative purposes only and should be used as such by any prospective purchaser. The services, systems and appliances shown have not been tested and no guarantee as to their operability or efficiency can be given.

Made with Metropix ©2024

Bedrooms: 3 Receptions: 1

Council Tax: Band D

Council Tax: Rate 2552.34

Parking Types: None.
Heating Sources: None.
Electricity Supply: None.

EPC Rating: D (64) Water Supply: None. Sewerage: None.