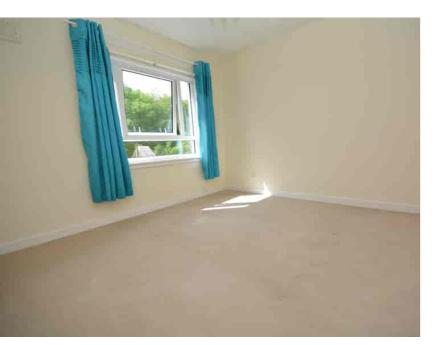

#### Bedroom One

4.40m x 2.75m (14' 5" x 9' 0") Generous double bedroom offering neutral décor, fitted carpet, storage cupboard and double glazed window to the front.

#### Bedroom Two

3.48m x 3.15m (11' 5" x 10' 4") Generous double bedroom offering neutral décor, fitted carpet, providing two double door fitted wardrobes, storage cupboard and double glazed window to the rear.