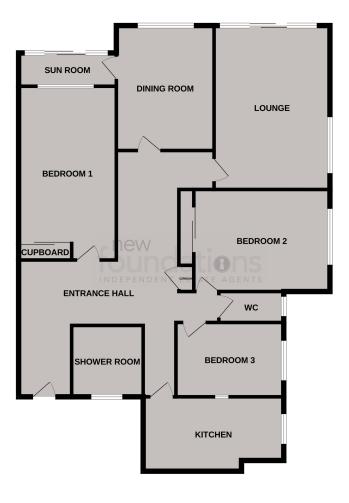

## **ROOM DESCRIPTIONS**

### Entrance

Communal front door with video entry phone system leading to the communal entrance halls. Private front door to entrance hall with two wall mounted electric heaters, single built in storage cupboard, video entry phone handset, two hardwired smoke detectors, telephone point.

### Sitting Room

17' 5'' x 13' 0'' (5.31m x 3.96m) A dual aspect room having triple glazed window with fitted shutters with westerly aspect overlooking the communal lawn and triple glazed patio doors with electric blinds giving access to the private patio areas and communal lawns, wall mounted electric heater, television point.

# Dining Room

14' 0" x 11' 0" (4.27m x 3.35m) A south facing room with triple glazed window and fitted shutters, wall mounted electric heater, door two enclosed sun lounge.

### **Enclosed Sun Lounge**

10' 6" x 4' 9" (3.20m x 1.45m) With triple glazed patio doors with fitted electric blinds, wall mounted electric heater.

#### Kitchen

15' 6" x 8' 2" (4.72m x 2.49m) Triple glazed window having a Westerly aspect overlooking communal gardens with fitted blind, one and a half bowl recessed stainless steel sink unit with mixer tap, range of working surfaces with cupboards and drawers under, built in Neff dishwasher, built in Miele electric hob with extractor hood over, range of matching wall mounted cupboards, tall storage unit housing electric Miele oven with storage above and below and space for microwave, with tall storage unit to one side, space for American style fridge freezer, overhead storage cupboard, large pull out shelved cupboard, handmade part tiled walls, spotlights, wall mounted electric heater. TV point.

#### Bedroom 1

19' 5" x 11' 0" (5.92m x 3.35m) Triple glazed window with southerly aspects overlooking communal gardens, wall mounted electric heater, television point, double built in wardrobe.

### Bedroom 2

 $16'\ 10''\ x\ 11'\ 6''\ (5.13m\ x\ 3.51m)$  Triple glazed window with a Westerly aspects overlooking the communal lawns, fitted shutter, wall mounted electric heater, TV point, double built in wardrobe.

# Bedroom 3/Study

12' 2" x 8' 5" (3.71m x 2.57m) Triple glazed window overlooking the communal lawns with wooden shutters, wall mounted electric heater, range of built in storage units, wall mounted matching cupboards, spotlights.

## Shower Room/W/C

Large walk-in shower cubicle with glass screen and chrome fitments, heated towel rail, extractor fan, vanity unit with inset wash basin with mixer and cupboards below and to one side, low level concealed W/C with storage cupboards to side, matching wall mount cupboards over, and tall storage cupboard to one side, Tiled walls and floor and fitted mirror.

# Separate W/C

Frosted triple glazed window with fitted shutter, low level WC, vanity unit within set wash basin with mix tap and cupboard under, spotlight.

#### **GROUND FLOOR**

Whilst every attempt has been made to ensure the accuracy of the floorplan contained here, measurements of doors, windows, toons and any other tiers are approximate and no responsibility is taken for any error, prospective purchaser. The services, systems and appliances shown have not been tested and no guarantee as to their operability or efficiency can be given.