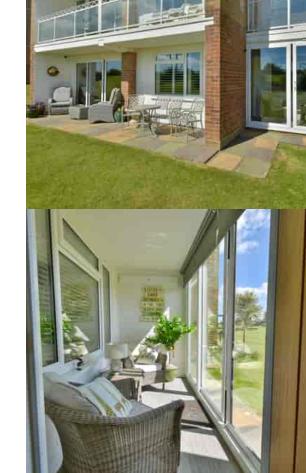

### Sitting Room

17' 5'' x 13' 0'' (5.31m x 3.96m) A dual aspect room having triple glazed window with fitted shutters with westerly aspect overlooking the communal lawn and triple glazed patio doors with electric blinds giving access to the private patio areas and communal lawns, wall mounted electric heater, television point.

### **Enclosed Sun Lounge**

10' 6" x 4' 9" (3.20m x 1.45m) With triple glazed patio doors with fitted electric blinds, wall mounted electric heater.

#### Outside

The property has direct access to the communal gardens leading to Bexhill Seafront