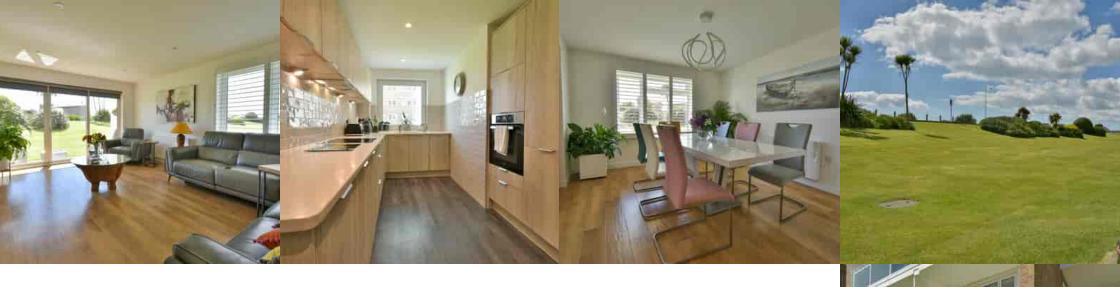

### Sitting Room

17' 5'' x 13' 0'' (5.31m x 3.96m) A dual aspect room having triple glazed window with fitted shutters with westerly aspect overlooking the communal lawn and triple glazed patio doors with electric blinds giving access to the private patio areas and communal lawns, wall mounted electric heater, television point.

# Dining Room

14' 0" x 11' 0" (4.27m x 3.35m) A south facing room with triple glazed window and fitted shutters, wall mounted electric heater, door two enclosed sun lounge.

#### Kitchen

15' 6" x 8' 2" (4.72m x 2.49m) Triple glazed window having a Westerly aspect overlooking communal gardens with fitted blind, one and a half bowl recessed stainless steel sink unit with mixer tap, range of working surfaces with cupboards and drawers under, built in Neff dishwasher, built in Miele electric hob with extractor hood over, range of matching wall mounted cupboards, tall storage unit housing electric Miele oven with storage above and below and space for microwave, with tall storage unit to one side, space for American style fridge freezer, overhead storage cupboard, large pull out shelved cupboard, handmade part tiled walls, spotlights, wall mounted electric heater. TV point.