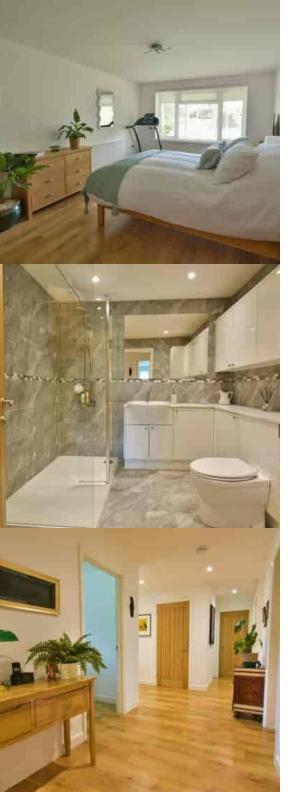

#### Bedroom 1

19' 5" x 11' 0" (5.92m x 3.35m) Triple glazed window with southerly aspects overlooking communal gardens, wall mounted electric heater, television point, double built in wardrobe.

### Bedroom 2

 $16'\ 10''\ x\ 11'\ 6''\ (5.13m\ x\ 3.51m)$  Triple glazed window with a Westerly aspects overlooking the communal lawns, fitted shutter, wall mounted electric heater, TV point, double built in wardrobe.

## Shower Room/W/C

Large walk-in shower cubicle with glass screen and chrome fitments, heated towel rail, extractor fan, vanity unit with inset wash basin with mixer and cupboards below and to one side, low level concealed W/C with storage cupboards to side, matching wall mount cupboards over, and tall storage cupboard to one side, Tiled walls and floor and fitted mirror.