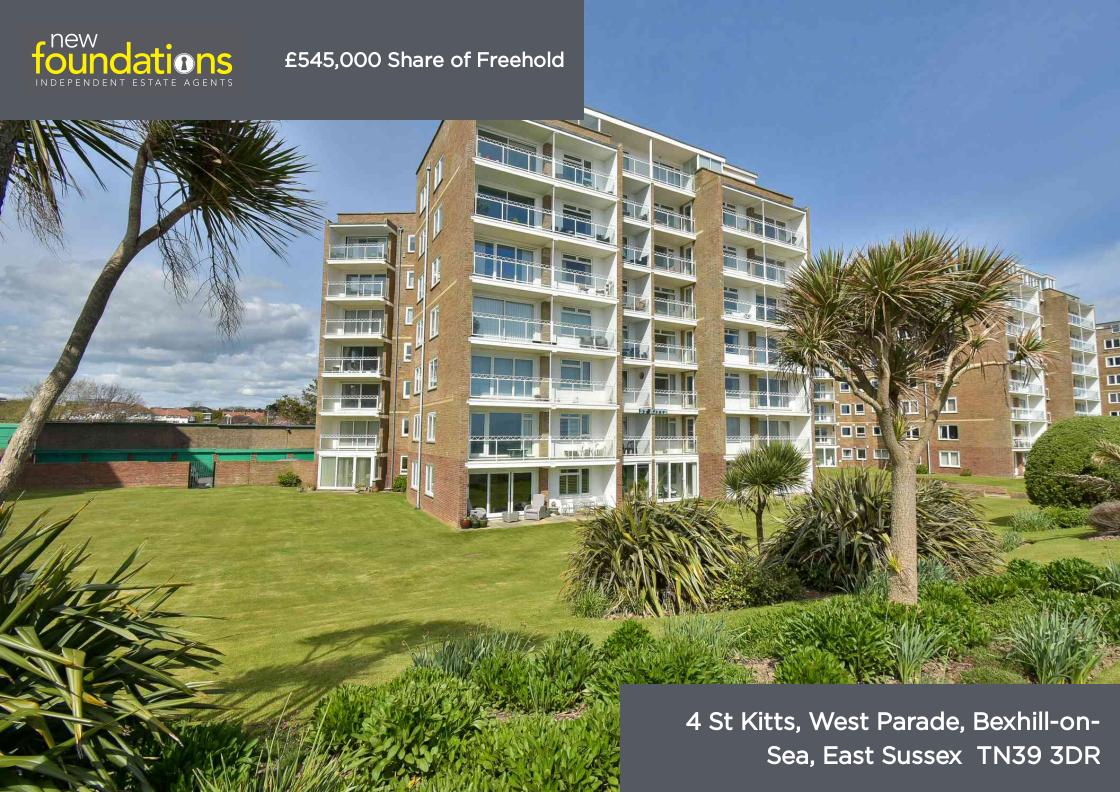

## PROPERTY DESCRIPTION

A remarkable three bedroom, two reception ground floor purpose built apartment situated in the ever sought after 'West Indies' located on Bexhill Seafront. This particular flat has undergone considerable improvement by the current vendor including a rewire and Karndean flooring and has accommodation comprising; large entrance hall, south facing dual aspect sitting room with doors leading to a south facing patio, dining room, south facing sun room with access to a further private patio, stunning re-fitted kitchen, beautifully re-modelled shower room with WC and additional WC. Further benefits include a share of freehold and a garage. EPC - E.

# **FEATURES**

- Larger Style Three Bedroom Apartment
- Located a Stones Throw From Bexhill Seafront
- Presented Immaculately Throughout Having Undergone Significant Improvement By The Current Vendors
- Desirable Seafront Location
- Two Reception Rooms With Additional Sun Room

- Two South Facing Sun Terraces
- Garage-en-Bloc
- Refitted Kitchen and Shower Room With Additional WC
- Council Tax Band E
- Karndean flooring throughout the flat