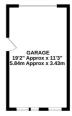

Entering the property, you are greeted with a large entrance way leading you through to the galley kitchen and utility. The living room/ dining room is a great space for entertaining and leads you right out to the large garden. The garden is mostly in a natural state but once some time and love is spent, it could be truly wonderful. Leading upstairs you will find the family bathroom, 2 double bedrooms and a study/ 3rd bedroom. On the top floor, you will find the master bedroom with ensuite. If you are looking to put your stamp on a family home in a fantastic location, look no further.

#### GROUND FLOOR 763 sq.ft. (70.9 sq.m.) approx.

1ST FLOOR 372 sq.ft. (34.6 sq.m.) appro

226 sq.ft. (21.0 sq.m.) approx

TOTAL FLOOR AREA: 1361 sq.ft. (126.5 sq.m.) approx.

Whilst every attempt has been made to ensure the accuracy of the floorplan contained here, measurements of doors, windows, rooms and any other items are approximate and no responsibility is taken for any error, omission or mis-statement. This plan is for illustrative purposes only and should be used as such by any prospective purchaser. The services, systems and appliances shown have not been tested and no guarantee as to their operability or efficiency can be given.