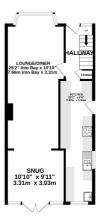

Entering the property, you are greeted with a large entrance way leading you through to the galley kitchen and utility. The living room/ dining room is a great space for entertaining and leads you right out to the large garden. The garden is mostly in a natural state but once some time and love is spent, it could be truly wonderful. Leading upstairs you will find the family bathroom, 2 double bedrooms and a study/ 3rd bedroom. On the top floor, you will find the master bedroom with ensuite. If you are looking to put your stamp on a family home in a fantastic location, look no further.

#### GROUND FLOOR 763 sq.ft. (70.9 sq.m.) approx.

1ST FLOOR 372 sq.ft. (34.6 sq.m.) appro

226 sq.ft. (21.0 sq.m.) approx

TOTAL FLOOR AREA: 1361 sq.ft. (126.5 sq.m.) approx.

Whilst every attempt has been made to ensure the accuracy of the floorplan contained here, measurements of doors, windows, rooms and any other items are approximate and no responsibility is taken for any error, omission or mis-statement. This plan is for illustrative purposes only and should be used as such by any prospective purchaser. The services, systems and appliances shown have not been tested and no guarantee as to their operability or efficiency can be given.