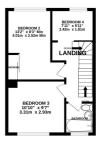

Entering the property, you are greeted with a large entrance way leading you through to the galley kitchen and utility. The living room/ dining room is a great space for entertaining and leads you right out to the large garden. The garden is mostly in a natural state but once some time and love is spent, it could be truly wonderful. Leading upstairs you will find the family bathroom, 2 double bedrooms and a study/ 3rd bedroom. On the top floor, you will find the master bedroom with ensuite. If you are looking to put your stamp on a family home in a fantastic location, look no further.

#### GROUND FLOOR 763 sq.ft. (70.9 sq.m.) approx.

1ST FLOOR 372 sq.ft. (34.6 sq.m.) appro

226 sq.ft. (21.0 sq.m.) approx

TOTAL FLOOR AREA: 1361 sq.ft. (126.5 sq.m.) approx.

Whilst every attempt has been made to ensure the accuracy of the floorplan contained here, measurements of doors, windows, rooms and any other items are approximate and no responsibility is taken for any error, omission or mis-statement. This plan is for illustrative purposes only and should be used as such by any prospective purchaser. The services, systems and appliances shown have not been tested and no guarantee as to their operability or efficiency can be given.