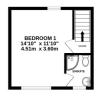

#### GROUND FLOOR 763 sq.ft. (70.9 sq.m.) approx.

1ST FLOOR 372 sq.ft. (34.6 sq.m.) appro

226 sq.ft. (21.0 sq.m.) approx

TOTAL FLOOR AREA: 1361 sq.ft. (126.5 sq.m.) approx.

Whilst every attempt has been made to ensure the accuracy of the floorplan contained here, measurements of doors, windows, rooms and any other items are approximate and no responsibility is taken for any error, omission or mis-statement. This plan is for illustrative purposes only and should be used as such by any prospective purchaser. The services, systems and appliances shown have not been tested and no guarantee as to their operability or efficiency can be given.