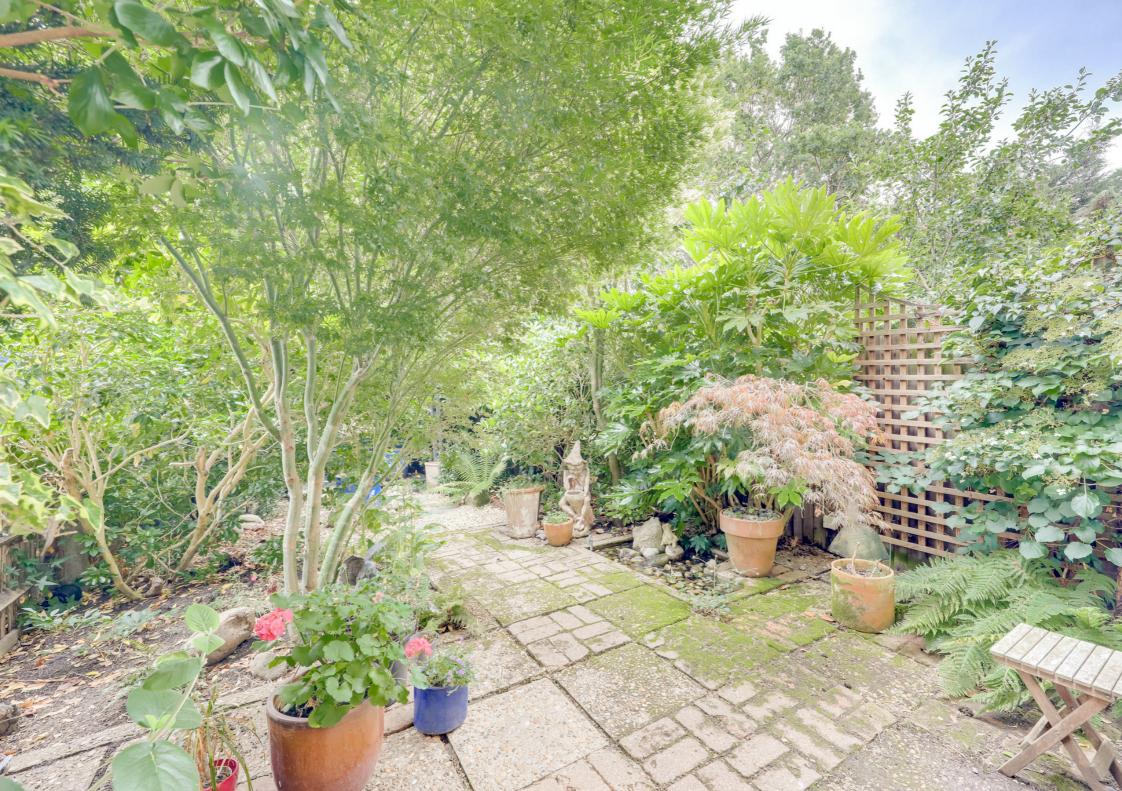

Externally, the property benefits from a mature rear garden, a front driveway, and an integral garage.

Council Tax: Lewisham Band D

GARAGE & DRIVEWAY

0.7 MI TO FOREST HILL STATION

APPROX 1,248 SQFT 0.7 TO SYDENHAM STATION

# Garden

9.23m x 4.73m (30' 3" x 15' 6")

Tiled garden with flowerbeds and trees.