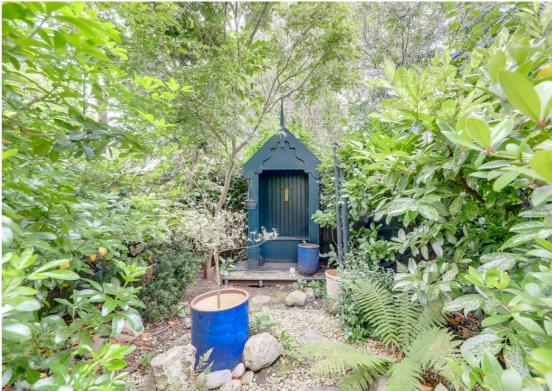

# Garden

9.23m x 4.73m (30' 3" x 15' 6")

Tiled garden with flowerbeds and trees.

Externally, the property benefits from a mature rear garden, a front driveway, and an integral garage.

Council Tax: Lewisham Band D

GARAGE & DRIVEWAY

0.7 MI TO FOREST HILL STATION

APPROX 1,248 SQFT 0.7 TO SYDENHAM STATION