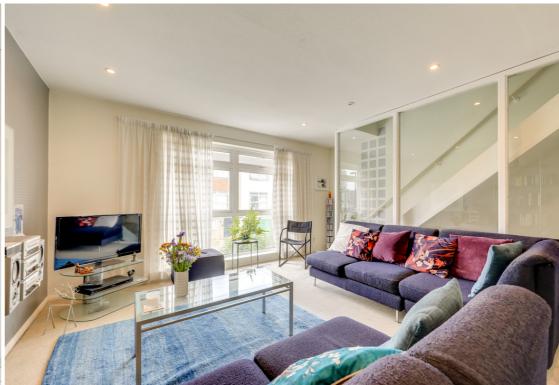

# **Reception Room**

4.88m x 3.87m (16' 0" x 12' 8")

Spotlights, double-glazed windows, stairs with fitted carpet to the second floor, warm-air heating system, fitted carpet.