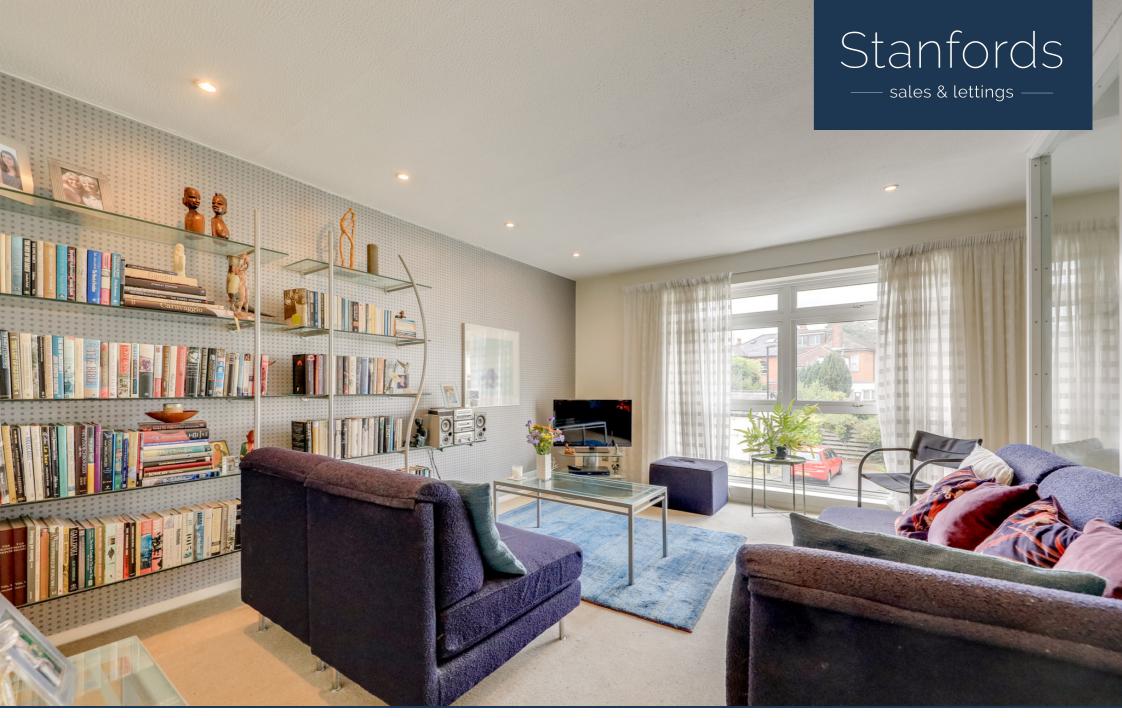

# **Reception Room**

4.88m x 3.87m (16' 0" x 12' 8")

Spotlights, double-glazed windows, stairs with fitted carpet to the second floor, warm-air heating system, fitted carpet.

# Read all about it...

Located equidistant from Forest Hill and Sydenham sits this expansive midcentury townhouse. Having been lovingly maintained by the present owner the property spans almost 1,250 sq ft.