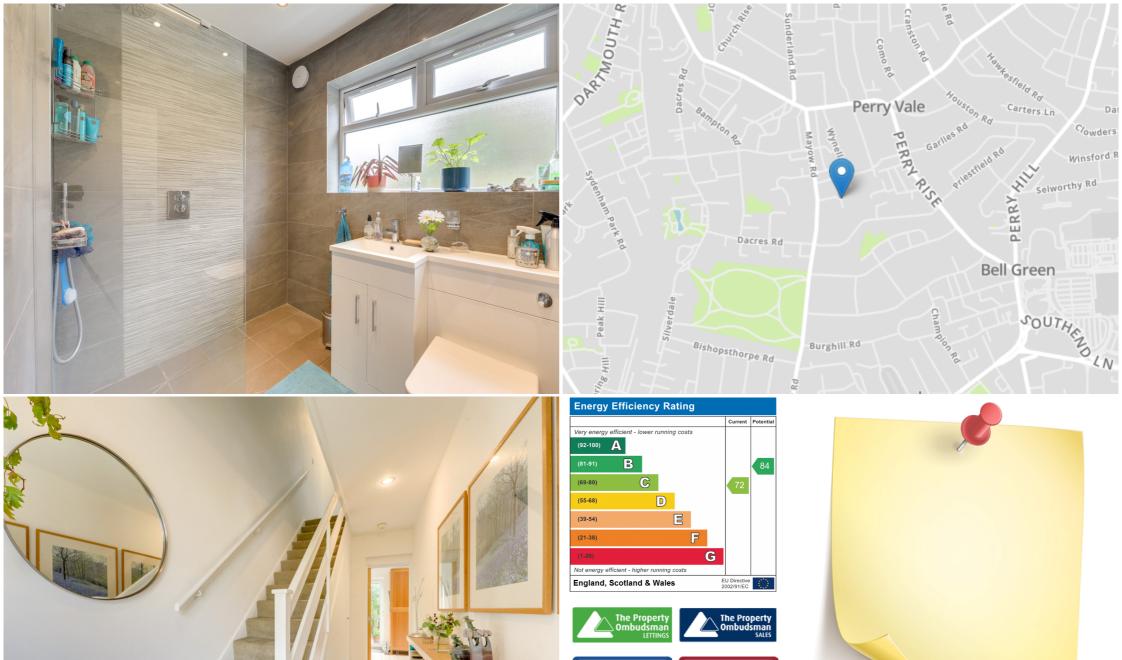

# **Shower Room**

2.25m x 1.75m (7' 5" x 5' 9")

Spotlights, double-glazed frosted windows, tiles walls, walk-in shower with rainfall shower head, vanity sink unit, warm-air heating system, tiled flooring.