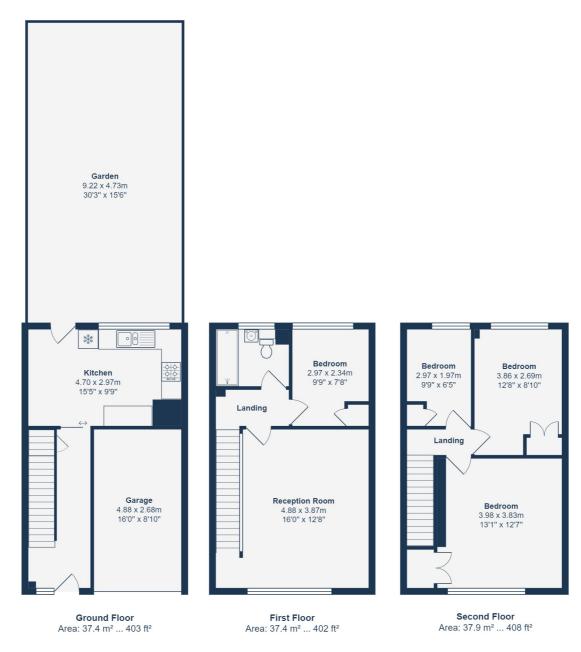

Internally, the ground floor comprises; a welcoming entrance hall with an understairs storage cupboard, and an eat-in kitchen with patio doors giving access to the garden. On the first floor, you will find a bright reception room, a double bedroom, and the main bathroom with a 3-piece suite. The second floor features 2 double bedrooms both with built-in wardrobes and a versatile third bedroom that could be used for a study, nursery or even converted into an additional bathroom.

Externally, the property benefits from a mature rear garden, a front driveway, and an integral garage.

Council Tax: Lewisham Band D

GARAGE & DRIVEWAY

0.7 MI TO FOREST HILL STATION

APPROX 1,248 SQFT 0.7 TO SYDENHAM STATION

#### **GROUND FLOOR**

### **Entrance Hall**

Spotlights, stairs with fitted carpet to the first floor, understairs cupboard, amtico flooring.

### Kitchen

4.70m x 2.97m (15' 5" x 9' 9")

Spotlights, double-glazed window, matching wall and base units, laminate work surfaces, double electric oven, gas hob with overhead fan extractor, stainless steel sink with drainer, patio door to the garden, warm-air heating system, tiled flooring.

#### FIRST FLOOR

# Landing

Spotlights, fitted carpet.

# **Reception Room**

4.88m x 3.87m (16' 0" x 12' 8")

Spotlights, double-glazed windows, stairs with fitted carpet to the second floor, warm-air heating system, fitted carpet.

# **Bedroom**

2.97m x 2.34m (9' 9" x 7' 8")

Pendant light, double-glazed window, storage cupboard, warm-air heating system, fitted carpet.

# **Shower Room**

2.25m x 1.75m (7' 5" x 5' 9")

Spotlights, double-glazed frosted windows, tiles walls, walk-in shower with rainfall shower head, vanity sink unit, warm-air heating system, tiled flooring.

#### SECOND FLOOR

# Landing

Pendant light, fitted carpet.

### **Bedroom**

3.98m x 3.83m (13' 1" x 12' 7")

Pendant light, double-glazed windows, built-in wardrobe, warm-air heating system, fitted carpet.

### **Bedroom**

3.86m x 2m (12' 8" x 6' 7")

Pendant light, double-glazed windows, built-in wardrobe, warm-air heating system, fitted carpet.

### **Bedroom**

2.97m x 1.97m (9' 9" x 6' 6")

Pendant light, double-glazed window, storage cupboard, warm-air heating system, fitted carpet.

### OUTSIDE

# Garden

9.23m x 4.73m (30' 3" x 15' 6")

Tiled garden with flowerbeds and trees.

# Garage

4.88m x 2.68m (16' 0" x 8' 10")

Total Area: 116.0 m² ... 1248 ft²

Drawn for Stanfords Sales & Lettings

This floorplan is for illustrative purposes only. Whilst every effort has been made to ensure the accuracy of the plan, the dimensions and total area are approximated only and should not be relied upon.