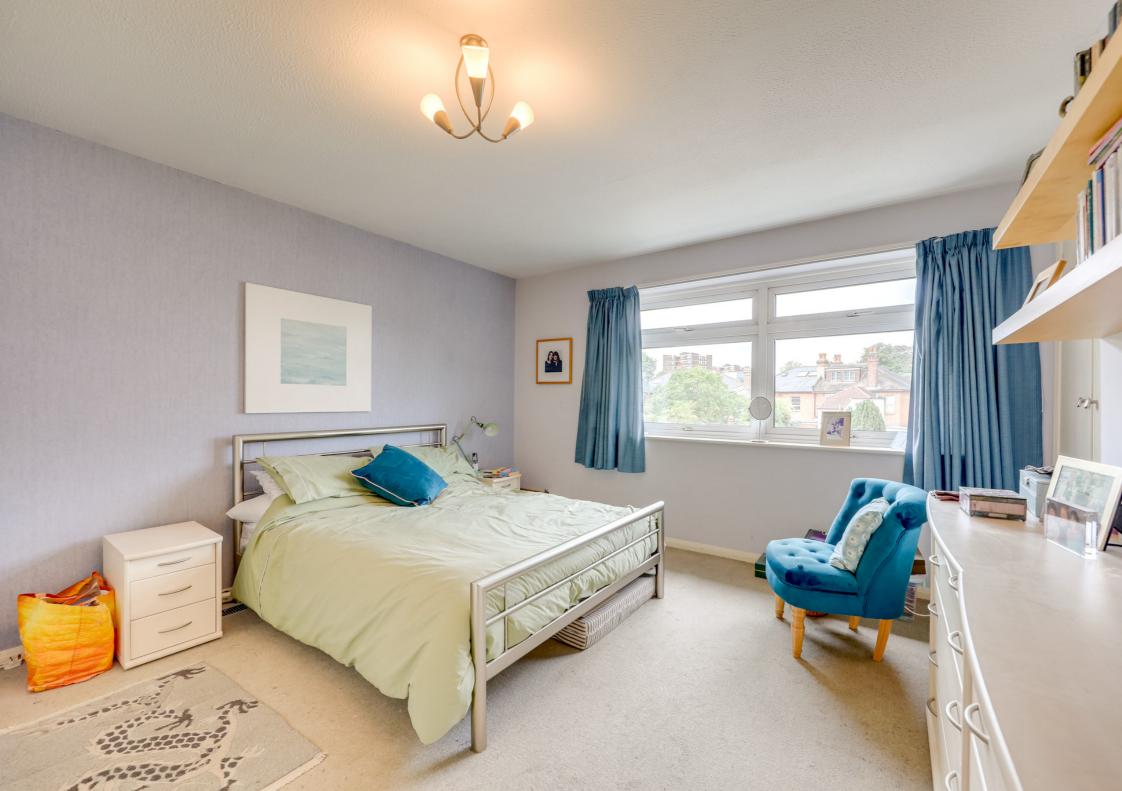

### **Bedroom**

3.98m x 3.83m (13' 1" x 12' 7")

Pendant light, double-glazed windows, built-in wardrobe, warm-air heating system, fitted carpet.

### **Bedroom**

3.86m x 2m (12' 8" x 6' 7")

Pendant light, double-glazed windows, built-in wardrobe, warm-air heating system, fitted carpet.

### **Bedroom**

2.97m x 1.97m (9' 9" x 6' 6")

Pendant light, double-glazed window, storage cupboard, warm-air heating system, fitted carpet.