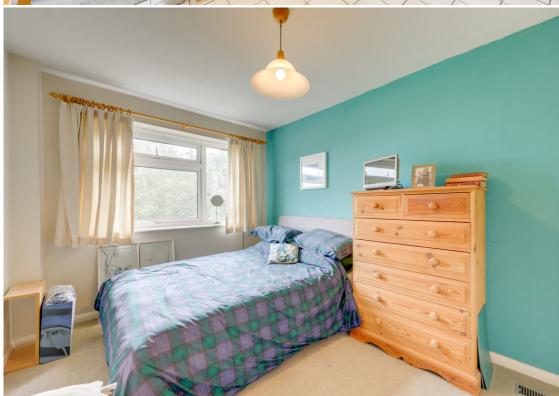

# **Bedroom**

2.97m x 2.34m (9' 9" x 7' 8")

Pendant light, double-glazed window, storage cupboard, warm-air heating system, fitted carpet.

### **Bedroom**

3.98m x 3.83m (13' 1" x 12' 7")

Pendant light, double-glazed windows, built-in wardrobe, warm-air heating system, fitted carpet.

### **Bedroom**

3.86m x 2m (12' 8" x 6' 7")

Pendant light, double-glazed windows, built-in wardrobe, warm-air heating system, fitted carpet.

### **Bedroom**

2.97m x 1.97m (9' 9" x 6' 6")

Pendant light, double-glazed window, storage cupboard, warm-air heating system, fitted carpet.