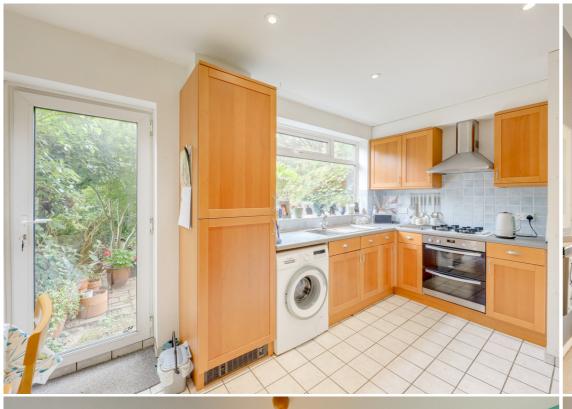

### Kitchen

4.70m x 2.97m (15' 5" x 9' 9")

Spotlights, double-glazed window, matching wall and base units, laminate work surfaces, double electric oven, gas hob with overhead fan extractor, stainless steel sink with drainer, patio door to the garden, warm-air heating system, tiled flooring.