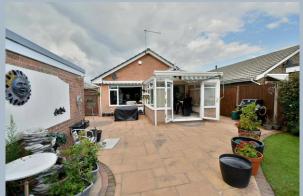

## "A deceptively spacious bungalow with a 60' private south facing garden, detached garage and workshop"

This conveniently located and well presented two double bedroom, one bathroom, one shower room detached bungalow has a double glazed conservatory overlooking a 60' private south facing rear garden with a detached single garage, adjoining workshop situated in a popular and convenient location within Bearwood.

This light and spacious bungalow is arranged with principle rooms overlooking a generous sized 60' private south facing rear garden. The property is also conveniently located for the local amenities.

- Two double bedroom detached bungalow with a 60' private south facing rear garden
- Good sized entrance hall with oak flooring
- 18' Lounge with a living flame coal effect gas fire with stone hearth and surround creating an attractive focal point of the room, oak flooring, archway through to the dining area
- Dining area also has oak flooring, double glazed door leading out to the conservatory and an internal door leading through into the kitchen
- Modern kitchen incorporating ample rolltop work surfaces with a good range of base and wall units, integrated oven, microwave, gas hob with extractor canopy above, fridge and freezer, recess and plumbing for washing machine and dishwasher, attractive tiled splashbacks
- Bedroom one is a good sized double bedroom benefitting from fitted wardrobes
- En-suite wet room finished in a stylish white suite incorporating a walk-in shower area, WC, wall mounted wash hand basin, fully tiled walls and flooring
- Bedroom two is also a double bedroom with fitted wardrobes
- Spacious family **bathroom** incorporating a corner bath with shower over, WC, wash hand basin with vanity storage beneath, fully tiled walls and flooring
- The **rear garden** is a superb feature of the property, measures approximately 60' in length, faces a southerly aspect and offers an excellent degree of seclusion. The garden itself has been landscaped for ease of maintenance
- Adjoining the rear of the property there is a large paved patio. The remainder of the garden is mainly laid to lawn and at the far end of the garden there are well stocked flower beds and a potting shed
- A side **driveway** in turn leads up to double wooden gates
- Wooden double gates open to give vehicle access to a detached single garage
- Detached single garage has a metal up and over door, light and power, an opening through into the workshop
- The **workshop** has a fitted workbench, light and power and double glazed windows and a side personal door
- **Further benefits** include double glazing, a gas fired heating system and the property could also come to the market with no onward chain