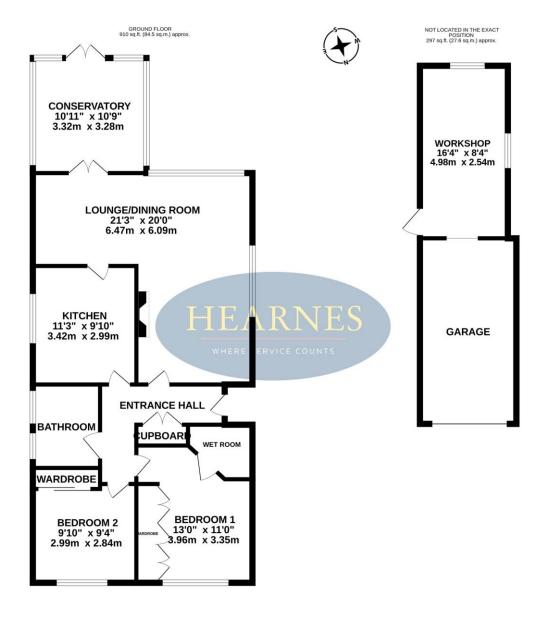

TOTAL FLOOR AREA: 1206 sq.ft. (112.1 sq.m.) approx. Whilst every attempt has been made to ensure the accuracy of the floorplan contained here, measurements of doors, windows, rooms and any other items are approximate and no responsibility is taken for any error, omission or mis-statement. This plan is for illustrative purposes only and should be used as such by any prospective purchaser. The services, systems and appliances shown have not been tested and no guarantee as to their operability or efficiency can be given. Made with Metropic #2020