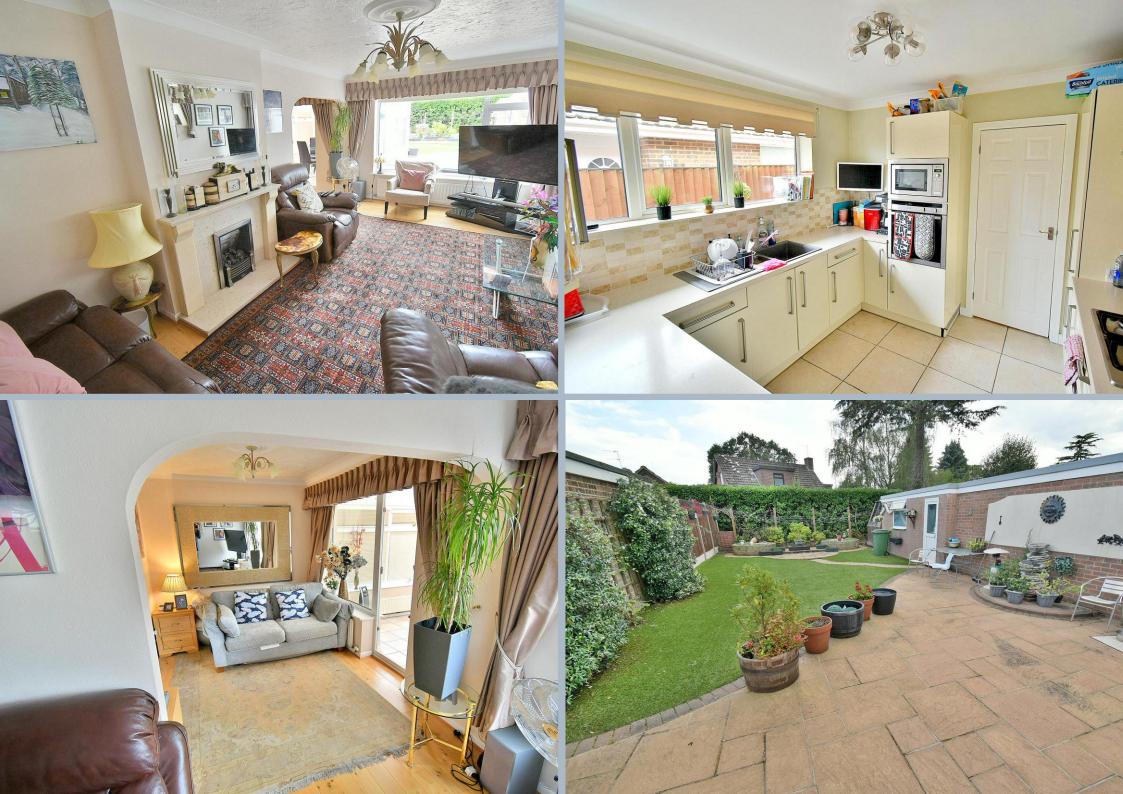

This light and spacious bungalow is arranged with principle rooms overlooking a generous sized 60' private south facing rear garden. The property is also conveniently located for the local amenities.

- Two double bedroom detached bungalow with a 60' private south facing rear garden
- Good sized entrance hall with oak flooring
- 18' Lounge with a living flame coal effect gas fire with stone hearth and surround creating an attractive focal point of the room, oak flooring, archway through to the dining area
- Dining area also has oak flooring, double glazed door leading out to the conservatory and an internal door leading through into the kitchen
- Modern kitchen incorporating ample rolltop work surfaces with a good range of base and wall units, integrated oven, microwave, gas hob with extractor canopy above, fridge and freezer, recess and plumbing for washing machine and dishwasher, attractive tiled splashbacks
- Bedroom one is a good sized double bedroom benefitting from fitted wardrobes
- En-suite wet room finished in a stylish white suite incorporating a walk-in shower area, WC, wall mounted wash hand basin, fully tiled walls and flooring
- Bedroom two is also a double bedroom with fitted wardrobes
- Spacious family **bathroom** incorporating a corner bath with shower over, WC, wash hand basin with vanity storage beneath, fully tiled walls and flooring
- The **rear garden** is a superb feature of the property, measures approximately 60' in length, faces a southerly aspect and offers an excellent degree of seclusion. The garden itself has been landscaped for ease of maintenance
- Adjoining the rear of the property there is a large paved patio. The remainder of the garden is mainly laid to lawn and at the far end of the garden there are well stocked flower beds and a potting shed
- A side **driveway** in turn leads up to double wooden gates
- Wooden double gates open to give vehicle access to a detached single garage
- Detached single garage has a metal up and over door, light and power, an opening through into the workshop
- The **workshop** has a fitted workbench, light and power and double glazed windows and a side personal door
- **Further benefits** include double glazing, a gas fired heating system and the property could also come to the market with no onward chain