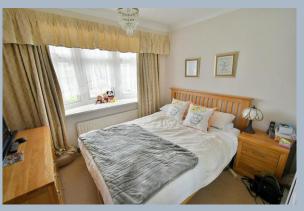

This light and spacious bungalow is arranged with principle rooms overlooking a generous sized 60' private south facing rear garden. The property is also conveniently located for the local amenities.

- Two double bedroom detached bungalow with a 60' private south facing rear garden
- Good sized entrance hall with oak flooring
- 18' Lounge with a living flame coal effect gas fire with stone hearth and surround creating an attractive focal point of the room, oak flooring, archway through to the dining area
- Dining area also has oak flooring, double glazed door leading out to the conservatory and an internal door leading through into the kitchen
- Modern kitchen incorporating ample rolltop work surfaces with a good range of base and wall units, integrated oven, microwave, gas hob with extractor canopy above, fridge and freezer, recess and plumbing for washing machine and dishwasher, attractive tiled splashbacks
- Bedroom one is a good sized double bedroom benefitting from fitted wardrobes
- En-suite wet room finished in a stylish white suite incorporating a walk-in shower area, WC, wall mounted wash hand basin, fully tiled walls and flooring
- Bedroom two is also a double bedroom with fitted wardrobes
- Spacious family **bathroom** incorporating a corner bath with shower over, WC, wash hand basin with vanity storage beneath, fully tiled walls and flooring
- The **rear garden** is a superb feature of the property, measures approximately 60' in length, faces a southerly aspect and offers an excellent degree of seclusion. The garden itself has been landscaped for ease of maintenance
- Adjoining the rear of the property there is a large paved patio. The remainder of the garden is mainly laid to lawn and at the far end of the garden there are well stocked flower beds and a potting shed
- A side **driveway** in turn leads up to double wooden gates
- Wooden double gates open to give vehicle access to a detached single garage
- Detached single garage has a metal up and over door, light and power, an opening through into the workshop
- The **workshop** has a fitted workbench, light and power and double glazed windows and a side personal door
- **Further benefits** include double glazing, a gas fired heating system and the property could also come to the market with no onward chain