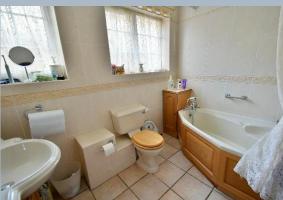

This light and spacious bungalow is arranged with principle rooms overlooking a generous sized 60' private south facing rear garden. The property is also conveniently located for the local amenities.

- Two double bedroom detached bungalow with a 60' private south facing rear garden
- Good sized entrance hall with oak flooring
- 18' Lounge with a living flame coal effect gas fire with stone hearth and surround creating an attractive focal point of the room, oak flooring, archway through to the dining area
- Dining area also has oak flooring, double glazed door leading out to the conservatory and an internal door leading through into the kitchen
- Modern kitchen incorporating ample rolltop work surfaces with a good range of base and wall units, integrated oven, microwave, gas hob with extractor canopy above, fridge and freezer, recess and plumbing for washing machine and dishwasher, attractive tiled splashbacks
- Bedroom one is a good sized double bedroom benefitting from fitted wardrobes
- En-suite wet room finished in a stylish white suite incorporating a walk-in shower area, WC, wall mounted wash hand basin, fully tiled walls and flooring
- Bedroom two is also a double bedroom with fitted wardrobes
- Spacious family **bathroom** incorporating a corner bath with shower over, WC, wash hand basin with vanity storage beneath, fully tiled walls and flooring
- The **rear garden** is a superb feature of the property, measures approximately 60' in length, faces a southerly aspect and offers an excellent degree of seclusion. The garden itself has been landscaped for ease of maintenance
- Adjoining the rear of the property there is a large paved patio. The remainder of the garden is mainly laid to lawn and at the far end of the garden there are well stocked flower beds and a potting shed
- A side **driveway** in turn leads up to double wooden gates
- Wooden double gates open to give vehicle access to a detached single garage
- Detached single garage has a metal up and over door, light and power, an opening through into the workshop
- The **workshop** has a fitted workbench, light and power and double glazed windows and a side personal door
- **Further benefits** include double glazing, a gas fired heating system and the property could also come to the market with no onward chain