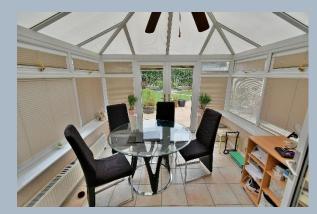

## "A deceptively spacious bungalow with a 60' private south facing garden, detached garage and workshop"

This conveniently located and well presented two double bedroom, one bathroom, one shower room detached bungalow has a double glazed conservatory overlooking a 60' private south facing rear garden with a detached single garage, adjoining workshop situated in a popular and convenient location within Bearwood.

This light and spacious bungalow is arranged with principle rooms overlooking a generous sized 60' private south facing rear garden. The property is also conveniently located for the local amenities.

- Two double bedroom detached bungalow with a 60' private south facing rear garden
- Good sized entrance hall with oak flooring
- 18' Lounge with a living flame coal effect gas fire with stone hearth and surround creating an attractive focal point of the room, oak flooring, archway through to the dining area
- Dining area also has oak flooring, double glazed door leading out to the conservatory and an internal door leading through into the kitchen
- Modern kitchen incorporating ample rolltop work surfaces with a good range of base and wall units, integrated oven, microwave, gas hob with extractor canopy above, fridge and freezer, recess and plumbing for washing machine and dishwasher, attractive tiled splashbacks
- Bedroom one is a good sized double bedroom benefitting from fitted wardrobes
- En-suite wet room finished in a stylish white suite incorporating a walk-in shower area, WC, wall mounted wash hand basin, fully tiled walls and flooring
- Bedroom two is also a double bedroom with fitted wardrobes
- Spacious family **bathroom** incorporating a corner bath with shower over, WC, wash hand basin with vanity storage beneath, fully tiled walls and flooring
- The **rear garden** is a superb feature of the property, measures approximately 60' in length, faces a southerly aspect and offers an excellent degree of seclusion. The garden itself has been landscaped for ease of maintenance
- Adjoining the rear of the property there is a large paved patio. The remainder of the garden is mainly laid to lawn and at the far end of the garden there are well stocked flower beds and a potting shed
- A side **driveway** in turn leads up to double wooden gates
- Wooden double gates open to give vehicle access to a detached single garage
- Detached single garage has a metal up and over door, light and power, an opening through into the workshop
- The **workshop** has a fitted workbench, light and power and double glazed windows and a side personal door
- **Further benefits** include double glazing, a gas fired heating system and the property could also come to the market with no onward chain