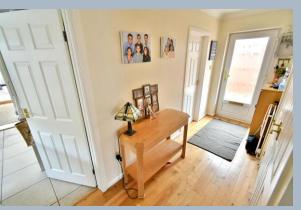

This light and spacious bungalow is arranged with principle rooms overlooking a generous sized 60' private south facing rear garden. The property is also conveniently located for the local amenities.

- Two double bedroom detached bungalow with a 60' private south facing rear garden
- Good sized entrance hall with oak flooring
- 18' Lounge with a living flame coal effect gas fire with stone hearth and surround creating an attractive focal point of the room, oak flooring, archway through to the dining area
- Dining area also has oak flooring, double glazed door leading out to the conservatory and an internal door leading through into the kitchen
- Modern kitchen incorporating ample rolltop work surfaces with a good range of base and wall units, integrated oven, microwave, gas hob with extractor canopy above, fridge and freezer, recess and plumbing for washing machine and dishwasher, attractive tiled splashbacks
- Bedroom one is a good sized double bedroom benefitting from fitted wardrobes
- En-suite wet room finished in a stylish white suite incorporating a walk-in shower area, WC, wall mounted wash hand basin, fully tiled walls and flooring
- Bedroom two is also a double bedroom with fitted wardrobes
- Spacious family **bathroom** incorporating a corner bath with shower over, WC, wash hand basin with vanity storage beneath, fully tiled walls and flooring
- The **rear garden** is a superb feature of the property, measures approximately 60' in length, faces a southerly aspect and offers an excellent degree of seclusion. The garden itself has been landscaped for ease of maintenance
- Adjoining the rear of the property there is a large paved patio. The remainder of the garden is mainly laid to lawn and at the far end of the garden there are well stocked flower beds and a potting shed
- A side **driveway** in turn leads up to double wooden gates
- Wooden double gates open to give vehicle access to a detached single garage
- Detached single garage has a metal up and over door, light and power, an opening through into the workshop
- The **workshop** has a fitted workbench, light and power and double glazed windows and a side personal door
- **Further benefits** include double glazing, a gas fired heating system and the property could also come to the market with no onward chain