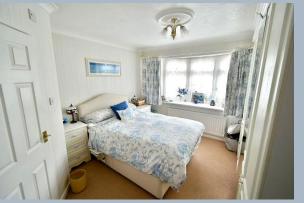

This light and spacious bungalow is arranged with principle rooms overlooking a generous sized 60' private south facing rear garden. The property is also conveniently located for the local amenities.

- Two double bedroom detached bungalow with a 60' private south facing rear garden
- Good sized entrance hall with oak flooring
- 18' Lounge with a living flame coal effect gas fire with stone hearth and surround creating an attractive focal point of the room, oak flooring, archway through to the dining area
- Dining area also has oak flooring, double glazed door leading out to the conservatory and an internal door leading through into the kitchen
- Modern kitchen incorporating ample rolltop work surfaces with a good range of base and wall units, integrated oven, microwave, gas hob with extractor canopy above, fridge and freezer, recess and plumbing for washing machine and dishwasher, attractive tiled splashbacks
- Bedroom one is a good sized double bedroom benefitting from fitted wardrobes
- En-suite wet room finished in a stylish white suite incorporating a walk-in shower area, WC, wall mounted wash hand basin, fully tiled walls and flooring
- Bedroom two is also a double bedroom with fitted wardrobes
- Spacious family **bathroom** incorporating a corner bath with shower over, WC, wash hand basin with vanity storage beneath, fully tiled walls and flooring
- The **rear garden** is a superb feature of the property, measures approximately 60' in length, faces a southerly aspect and offers an excellent degree of seclusion. The garden itself has been landscaped for ease of maintenance
- Adjoining the rear of the property there is a large paved patio. The remainder of the garden is mainly laid to lawn and at the far end of the garden there are well stocked flower beds and a potting shed
- A side **driveway** in turn leads up to double wooden gates
- Wooden double gates open to give vehicle access to a detached single garage
- Detached single garage has a metal up and over door, light and power, an opening through into the workshop
- The **workshop** has a fitted workbench, light and power and double glazed windows and a side personal door
- **Further benefits** include double glazing, a gas fired heating system and the property could also come to the market with no onward chain