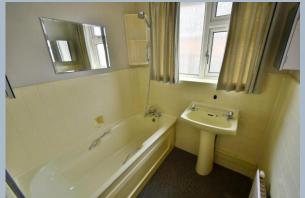

- Two double bedroom detached bungalow with a private, enclosed rear garden and offered with no chain
- Good sized entrance hall
- Cloakroom with WC, wash hand basin with vanity storage beneath
- Lounge area with living flame coal effect gas fire and a bay window to the front aspect. Archway through to the dining area
- Dining area has space for dining table and chairs and a double glazed window to the side aspect
- Kitchen/breakfast room incorporating work tops, base and wall units, recess for cooker, recess and plumbing for washing machine, space for fridge/freezer, wall mounted gas fired replacement Worcester boiler, a larder cupboard, space for breakfast table and chairs, double glazed window overlooking the rear garden and double glazed door leading out onto a side driveway
- Bedroom one is a generous size double bedroom with a bay window to the front
  aspect
- Bedroom two is also a double bedroom enjoying a pleasant outlook over the rear garden
- Bathroom incorporating a panelled bath with mixer taps and shower hose, pedestal wash hand basin, partly tiled walls
- The rear garden measures approximately 50ft in length and offers a good degree
  of seclusion. Adjoining the rear of the property there is a patio area with a path
  continuing down through the garden to two timber storage sheds. The garden
  itself is predominantly laid to lawn and is enclosed by mature shrubs and fencing
- Wrought iron gates open onto a side driveway which provides generous off road
  parking and in turn leads up to a detached single garage. There is a good size area
  of front lawn with many mature plants and shrubs
- Detached single garage has light and power and metal up and over door
- Further benefits include; double glazing, gas fired heating system with replacement boiler and the property now comes to the market offered with no onward chain.