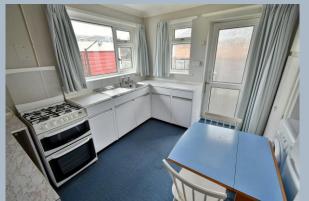

- Two double bedroom detached bungalow with a private, enclosed rear garden and offered with no chain
- Good sized entrance hall
- Cloakroom with WC, wash hand basin with vanity storage beneath
- Lounge area with living flame coal effect gas fire and a bay window to the front aspect. Archway through to the dining area
- Dining area has space for dining table and chairs and a double glazed window to the side aspect
- Kitchen/breakfast room incorporating work tops, base and wall units, recess for cooker, recess and plumbing for washing machine, space for fridge/freezer, wall mounted gas fired replacement Worcester boiler, a larder cupboard, space for breakfast table and chairs, double glazed window overlooking the rear garden and double glazed door leading out onto a side driveway
- Bedroom one is a generous size double bedroom with a bay window to the front
  aspect
- Bedroom two is also a double bedroom enjoying a pleasant outlook over the rear garden
- Bathroom incorporating a panelled bath with mixer taps and shower hose, pedestal wash hand basin, partly tiled walls
- The rear garden measures approximately 50ft in length and offers a good degree
  of seclusion. Adjoining the rear of the property there is a patio area with a path
  continuing down through the garden to two timber storage sheds. The garden
  itself is predominantly laid to lawn and is enclosed by mature shrubs and fencing
- Wrought iron gates open onto a side driveway which provides generous off road
  parking and in turn leads up to a detached single garage. There is a good size area
  of front lawn with many mature plants and shrubs
- Detached single garage has light and power and metal up and over door
- Further benefits include; double glazing, gas fired heating system with replacement boiler and the property now comes to the market offered with no onward chain.