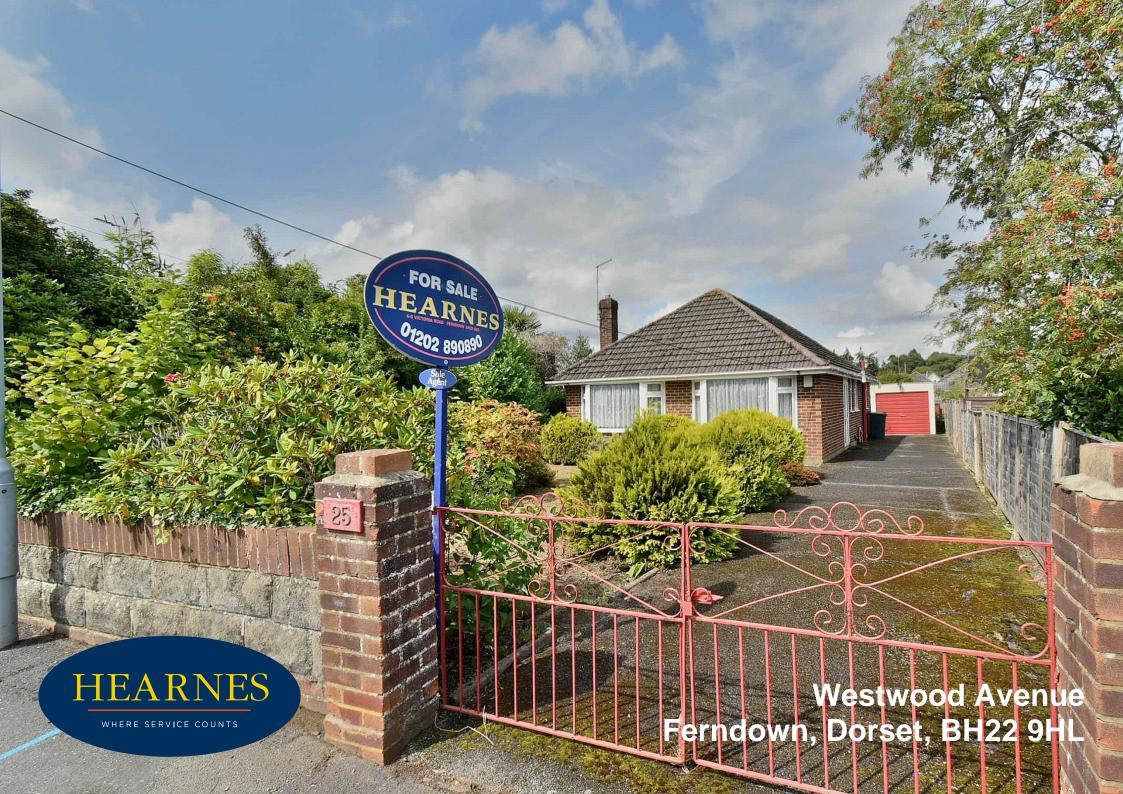

## FREEHOLD GUIDE PRICE £375,000

This superbly positioned and generous sized two double bedroom detached bungalow has a private, enclosed rear garden with a detached single garage and driveway providing generous off road parking.

This light and spacious bungalow has been well maintained but is in need of some updating. The property comes to the market offered with no onward chain and is conveniently located approximately 600 metres from Ferndown's town centre.

## "Conveniently located approximately 600 metres from Ferndown's town centre with no chain"