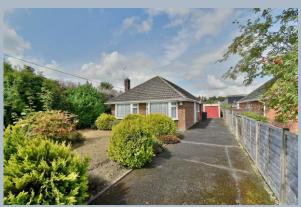

## FREEHOLD GUIDE PRICE £375,000

This superbly positioned and generous sized two double bedroom detached bungalow has a private, enclosed rear garden with a detached single garage and driveway providing generous off road parking.

This light and spacious bungalow has been well maintained but is in need of some updating. The property comes to the market offered with no onward chain and is conveniently located approximately 600 metres from Ferndown's town centre.

- Two double bedroom detached bungalow with a private, enclosed rear garden and offered with no chain
- Good sized entrance hall
- Cloakroom with WC, wash hand basin with vanity storage beneath
- Lounge area with living flame coal effect gas fire and a bay window to the front aspect. Archway through to the dining area
- Dining area has space for dining table and chairs and a double glazed window to the side aspect
- Kitchen/breakfast room incorporating work tops, base and wall units, recess for cooker, recess and plumbing for washing machine, space for fridge/freezer, wall mounted gas fired replacement Worcester boiler, a larder cupboard, space for breakfast table and chairs, double glazed window overlooking the rear garden and double glazed door leading out onto a side driveway
- Bedroom one is a generous size double bedroom with a bay window to the front
  aspect
- Bedroom two is also a double bedroom enjoying a pleasant outlook over the rear garden
- Bathroom incorporating a panelled bath with mixer taps and shower hose, pedestal wash hand basin, partly tiled walls
- The rear garden measures approximately 50ft in length and offers a good degree
  of seclusion. Adjoining the rear of the property there is a patio area with a path
  continuing down through the garden to two timber storage sheds. The garden
  itself is predominantly laid to lawn and is enclosed by mature shrubs and fencing
- Wrought iron gates open onto a side driveway which provides generous off road
  parking and in turn leads up to a detached single garage. There is a good size area
  of front lawn with many mature plants and shrubs
- Detached single garage has light and power and metal up and over door
- Further benefits include; double glazing, gas fired heating system with replacement boiler and the property now comes to the market offered with no onward chain.