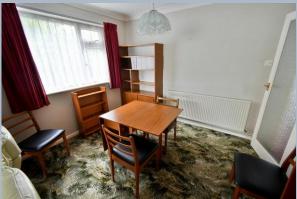

- Two double bedroom detached bungalow with a private, enclosed rear garden and offered with no chain
- Good sized entrance hall
- Cloakroom with WC, wash hand basin with vanity storage beneath
- Lounge area with living flame coal effect gas fire and a bay window to the front aspect. Archway through to the dining area
- Dining area has space for dining table and chairs and a double glazed window to the side aspect
- Kitchen/breakfast room incorporating work tops, base and wall units, recess for cooker, recess and plumbing for washing machine, space for fridge/freezer, wall mounted gas fired replacement Worcester boiler, a larder cupboard, space for breakfast table and chairs, double glazed window overlooking the rear garden and double glazed door leading out onto a side driveway
- Bedroom one is a generous size double bedroom with a bay window to the front
  aspect
- Bedroom two is also a double bedroom enjoying a pleasant outlook over the rear garden
- Bathroom incorporating a panelled bath with mixer taps and shower hose, pedestal wash hand basin, partly tiled walls
- The rear garden measures approximately 50ft in length and offers a good degree
  of seclusion. Adjoining the rear of the property there is a patio area with a path
  continuing down through the garden to two timber storage sheds. The garden
  itself is predominantly laid to lawn and is enclosed by mature shrubs and fencing
- Wrought iron gates open onto a side driveway which provides generous off road
  parking and in turn leads up to a detached single garage. There is a good size area
  of front lawn with many mature plants and shrubs
- Detached single garage has light and power and metal up and over door
- Further benefits include; double glazing, gas fired heating system with replacement boiler and the property now comes to the market offered with no onward chain.