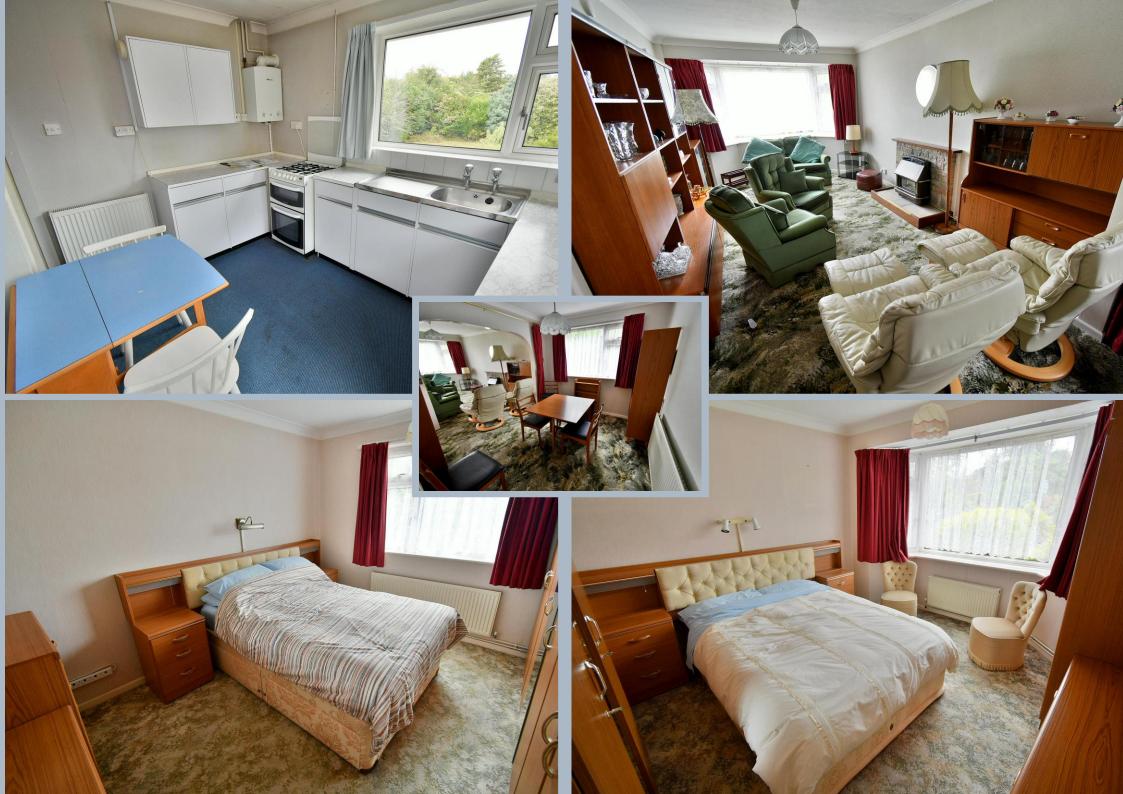

- Two double bedroom detached bungalow with a private, enclosed rear garden and offered with no chain
- Good sized entrance hall
- Cloakroom with WC, wash hand basin with vanity storage beneath
- Lounge area with living flame coal effect gas fire and a bay window to the front aspect. Archway through to the dining area
- Dining area has space for dining table and chairs and a double glazed window to the side aspect
- Kitchen/breakfast room incorporating work tops, base and wall units, recess for cooker, recess and plumbing for washing machine, space for fridge/freezer, wall mounted gas fired replacement Worcester boiler, a larder cupboard, space for breakfast table and chairs, double glazed window overlooking the rear garden and double glazed door leading out onto a side driveway
- Bedroom one is a generous size double bedroom with a bay window to the front
  aspect
- Bedroom two is also a double bedroom enjoying a pleasant outlook over the rear garden
- Bathroom incorporating a panelled bath with mixer taps and shower hose, pedestal wash hand basin, partly tiled walls
- The rear garden measures approximately 50ft in length and offers a good degree
  of seclusion. Adjoining the rear of the property there is a patio area with a path
  continuing down through the garden to two timber storage sheds. The garden
  itself is predominantly laid to lawn and is enclosed by mature shrubs and fencing
- Wrought iron gates open onto a side driveway which provides generous off road
  parking and in turn leads up to a detached single garage. There is a good size area
  of front lawn with many mature plants and shrubs
- Detached single garage has light and power and metal up and over door
- Further benefits include; double glazing, gas fired heating system with replacement boiler and the property now comes to the market offered with no onward chain.