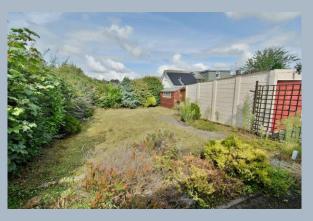

- Two double bedroom detached bungalow with a private, enclosed rear garden and offered with no chain
- Good sized entrance hall
- Cloakroom with WC, wash hand basin with vanity storage beneath
- Lounge area with living flame coal effect gas fire and a bay window to the front aspect. Archway through to the dining area
- Dining area has space for dining table and chairs and a double glazed window to the side aspect
- Kitchen/breakfast room incorporating work tops, base and wall units, recess for cooker, recess and plumbing for washing machine, space for fridge/freezer, wall mounted gas fired replacement Worcester boiler, a larder cupboard, space for breakfast table and chairs, double glazed window overlooking the rear garden and double glazed door leading out onto a side driveway
- Bedroom one is a generous size double bedroom with a bay window to the front
  aspect
- Bedroom two is also a double bedroom enjoying a pleasant outlook over the rear garden
- Bathroom incorporating a panelled bath with mixer taps and shower hose, pedestal wash hand basin, partly tiled walls
- The rear garden measures approximately 50ft in length and offers a good degree
  of seclusion. Adjoining the rear of the property there is a patio area with a path
  continuing down through the garden to two timber storage sheds. The garden
  itself is predominantly laid to lawn and is enclosed by mature shrubs and fencing
- Wrought iron gates open onto a side driveway which provides generous off road
  parking and in turn leads up to a detached single garage. There is a good size area
  of front lawn with many mature plants and shrubs
- Detached single garage has light and power and metal up and over door
- Further benefits include; double glazing, gas fired heating system with replacement boiler and the property now comes to the market offered with no onward chain.