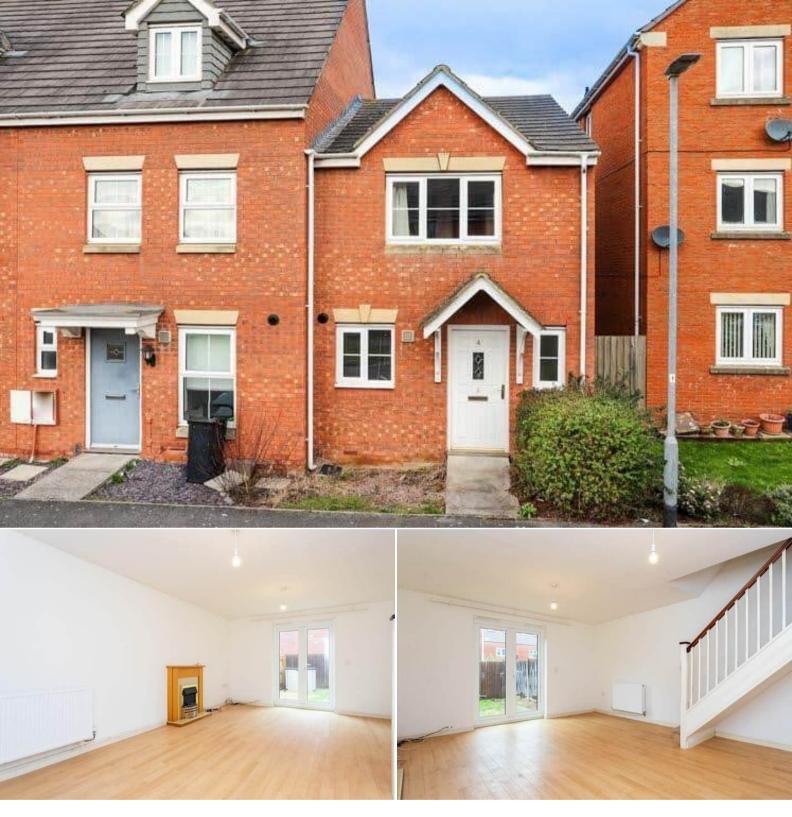

## Crusader Close Bridgwater

Bettermove are proud to present this 2 bedroom terraced house in Bridgewater available with no forward chain.

The property benefits from double glazing, gas central heating throughout.

The council tax band is B.

The interior of this beautifully presented property comprises a spacious living dining room, w/c and fitted kitchen on the ground floor. The first floor consists of 2 bedrooms and 2 en-suites. The exterior boasts a private rear garden, perfect for enjoying the summer months.

Located in the popular town of Bridgewater, the property is close to a range of amenities, including shops, supermarkets, restaurants and pubs. Excellent transport connections can be found from the A38, A39 and many local bus routes.