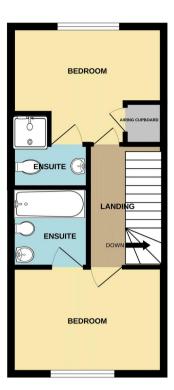

The council tax band is B.

The interior of this beautifully presented property comprises a spacious living dining room, w/c and fitted kitchen on the ground floor. The first floor consists of 2 bedrooms and 2 en-suites. The exterior boasts a private rear garden, perfect for enjoying the summer months.

GROUND FLOOR 1ST FLOOR

Whist every attempt has been made to ensure the accuracy of the floorplan contained here, measurements of doors, windows, rooms and any other items are approximate and no responsibility is taken for any error, omission or mis-statement. This plan is for illustrative purposes only and should be used as such by any prospective purchaser. The services, systems and appliances shown have not been tested and no guarantee as to their operability or efficiency; can be given.

As to their operability or efficiency can be given.

20-22 Bridge End, Leeds, LS1 4DJ t: 0330 004 0050 e: hello@bettermove.co.uk www.bettermove.co.uk