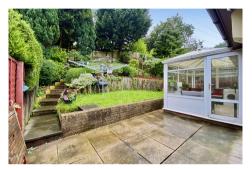

- CONSERVATORY
- GARDEN SLOPING UP TO TREES
- EXCELLENT STORAGE AND INTEGRAL GARAGE PLUS PARKING FOR TWO
- END OF CUL DE SAC LOCATION

\*MODERN DETACHED FAMILY HOME WITH FLEXIBLE ACCOMMODATION, FOUR BEDROOMS, BATHROOM, W/C, LARGE LOUNGE/DINING ROOM, FITTED KITCHEN, CONSERVATORY, INTEGRAL GARAGE & DRIVEWAY AT THE END OF A QUIET CUL DE SAC\*

There is a short shared drive to the front onto two parking spaces and side access. To the rear the garden slopes via terracing up to screening trees via a balcony and patio.

Gas central heating is via a combi boiler and the property is mostly double glazed.