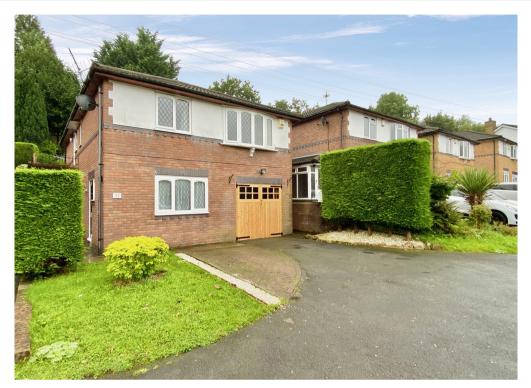

32 Pant Yr Heol Close, Henllys, Cwmbran. NP44 6JX £340,000

Tenure Freehold

- MODERN DETACHED WITH FLEXIBLE ACCOMMODATION
- FOUR BEDROOMS ON TWO LEVELS
- MODERN KITCHEN ONTO BALCONY
- BATHROOM AND CLOAKROOM

- CONSERVATORY
- GARDEN SLOPING UP TO TREES
- EXCELLENT STORAGE AND INTEGRAL GARAGE PLUS PARKING FOR TWO
- END OF CUL DE SAC LOCATION

\*MODERN DETACHED FAMILY HOME WITH FLEXIBLE ACCOMMODATION, FOUR BEDROOMS, BATHROOM, W/C, LARGE LOUNGE/DINING ROOM, FITTED KITCHEN, CONSERVATORY, INTEGRAL GARAGE & DRIVEWAY AT THE END OF A QUIET CUL DE SAC\*

Modern detached in the popular, residential Henllys area of Cwmbran, close to schooling, access to two M4 motorway junctions within 15 minutes and 10 minutes into the Town Centre for mainline trains.

The accommodation can be used as a bungalow with ancillary ground floor rooms if required as the layout offers good flexibility. This is currently laid out as Ground Floor; entrance, bedroom with storage (poss walk in wardrobe), a cloakroom and integral garage having further storage off. First Floor; landing, a lounge/dining room, 3 further bedrooms (one with a conservatory off), a kitchen and bathroom.

There is a short shared drive to the front onto two parking spaces and side access. To the rear the garden slopes via terracing up to screening trees via a balcony and patio.

Gas central heating is via a combi boiler and the property is mostly double glazed.