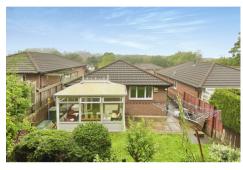

32 Pant Yr Heol Close, Henllys, Cwmbran. NP44 6JX £340,000

Tenure Freehold

- MODERN DETACHED WITH FLEXIBLE ACCOMMODATION
- FOUR BEDROOMS ON TWO LEVELS
- MODERN KITCHEN ONTO BALCONY
- BATHROOM AND CLOAKROOM

Modern detached in the popular, residential Henllys area of Cwmbran, close to schooling, access to two M4 motorway junctions within 15 minutes and 10 minutes into the Town Centre for mainline trains.

The accommodation can be used as a bungalow with ancillary ground floor rooms if required as the layout offers good flexibility. This is currently laid out as Ground Floor; entrance, bedroom with storage (poss walk in wardrobe), a cloakroom and integral garage having further storage off. First Floor; landing, a lounge/dining room, 3 further bedrooms (one with a conservatory off), a kitchen and bathroom.