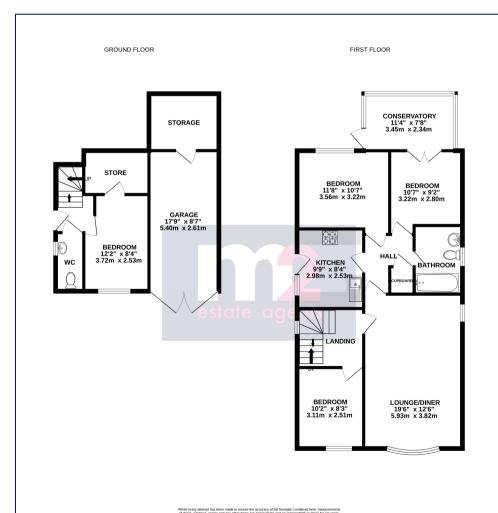

Modern detached in the popular, residential Henllys area of Cwmbran, close to schooling, access to two M4 motorway junctions within 15 minutes and 10 minutes into the Town Centre for mainline trains.

The accommodation can be used as a bungalow with ancillary ground floor rooms if required as the layout offers good flexibility. This is currently laid out as Ground Floor; entrance, bedroom with storage (poss walk in wardrobe), a cloakroom and integral garage having further storage off. First Floor; landing, a lounge/dining room, 3 further bedrooms (one with a conservatory off), a kitchen and bathroom.

There is a short shared drive to the front onto two parking spaces and side access. To the rear the garden slopes via terracing up to screening trees via a balcony and patio.

Gas central heating is via a combi boiler and the property is mostly double glazed.