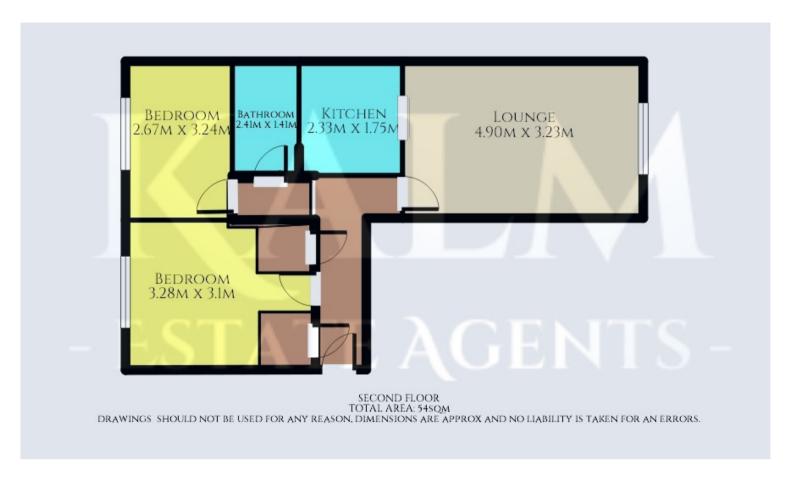

## SECOND FLOOR

#### **ENTRANCE HALLWAY**

Intercom telephone, doors leading to bedrooms, bathroom and lounge. Access to the loft via a hatch. Two cupboards, one housing the hot water tank.

## LOUNGE/DINER

3.23m x 4.90m (10' 7" x 16' 1")

Good size lounge with space for a table. Window to the rear aspect, radiator. Opening into the kitchen.

#### **KITCHEN**

2.33m x 1.75m (7' 8" x 5' 9")

Range of wall and base units with roll top worksurface over and stainless steel sink. Space for freestanding cooker, fridge/freezer and washing machine.

#### **BEDROOM ONE**

3.28m x 3.1m (10' 9" x 10' 2")

Double bedroom with window to the front aspect, radiator.

## **BEDROOM TWO**

3.24m x 2.67m (10' 8" x 8' 9")

Smaller double bedroom with window to the front aspect, radiator.

# **BATHROOM**

2.41m x 1.41m (7' 11" x 4' 8")

Bathroom comprising; side panel bath with glass shower screen, wash hand basin and w/c. Tiled to splash areas.