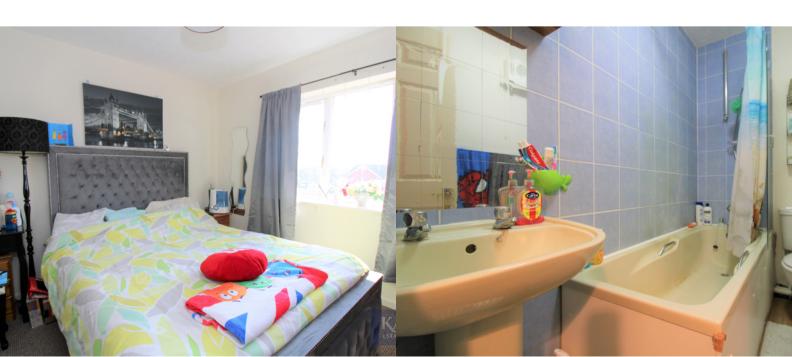

#### **BEDROOM ONE**

3.28m x 3.1m (10' 9" x 10' 2")

Double bedroom with window to the front aspect, radiator.

## **BEDROOM TWO**

3.24m x 2.67m (10' 8" x 8' 9")

Smaller double bedroom with window to the front aspect, radiator.

# **BATHROOM**

2.41m x 1.41m (7' 11" x 4' 8")

Bathroom comprising; side panel bath with glass shower screen, wash hand basin and w/c. Tiled to splash areas.