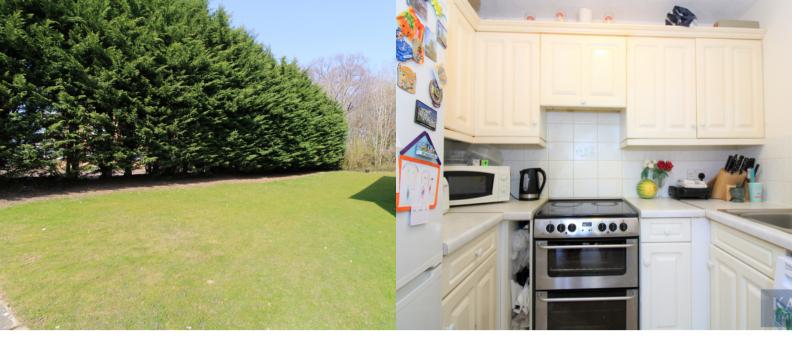

#### **KITCHEN**

2.33m x 1.75m (7' 8" x 5' 9")

Range of wall and base units with roll top worksurface over and stainless steel sink. Space for freestanding cooker, fridge/freezer and washing machine.