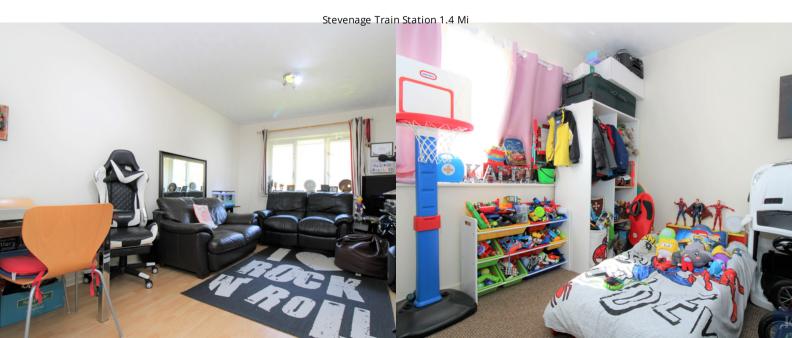

## LOUNGE/DINER

3.23m x 4.90m (10' 7" x 16' 1")

Good size lounge with space for a table. Window to the rear aspect, radiator. Opening into the kitchen.

#### **BEDROOM ONE**

3.28m x 3.1m (10' 9" x 10' 2")

Double bedroom with window to the front aspect, radiator.

## **BEDROOM TWO**

3.24m x 2.67m (10' 8" x 8' 9")

Smaller double bedroom with window to the front aspect, radiator.