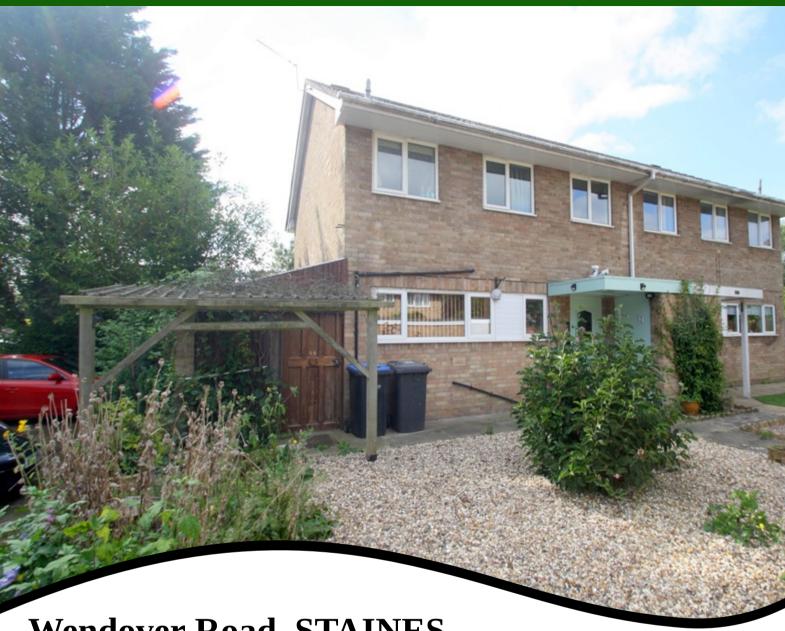

Wendover Road, STAINES-UPON-THAMES. TW18 3DE

SPACIOUS SEMI-DETACHED PROPERTY LOCATED IN SMALL, SELECT CUL-DE-SAC IDEALLY LOCATED FOR TOWN CENTRE ACCESS AND LOCAL SCHOOLS. The property benefits from a spacious lounge/diner, fitted kitchen, downstairs W.C, three well-proportioned bedrooms, shower room and secluded rear garden. Unfurnished. Available Immediately. Viewings Highly Recommended!