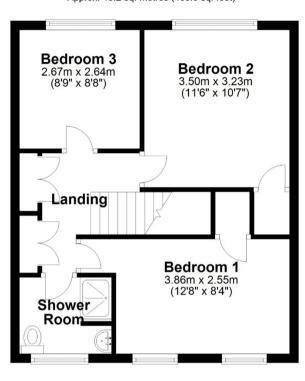

## First Floor Approx. 43.2 sq. metres (465.0 sq. feet)

Total area: approx. 87.4 sq. metres (940.5 sq. feet)