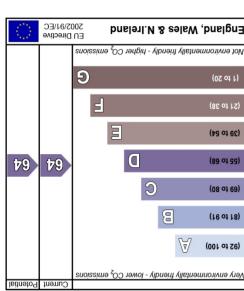

Environmental Impact (CO<sub>2</sub>) Rating

Sastle Site

Total area: approx. 50.4 sq. metres (542.6 sq. feet)

25 Greenford Ave, Hanwell, London, W7 1LP Tel: 020 8566 4499 Email: sales@castleresidential.co.uk Web: www.castleresidential.co.uk