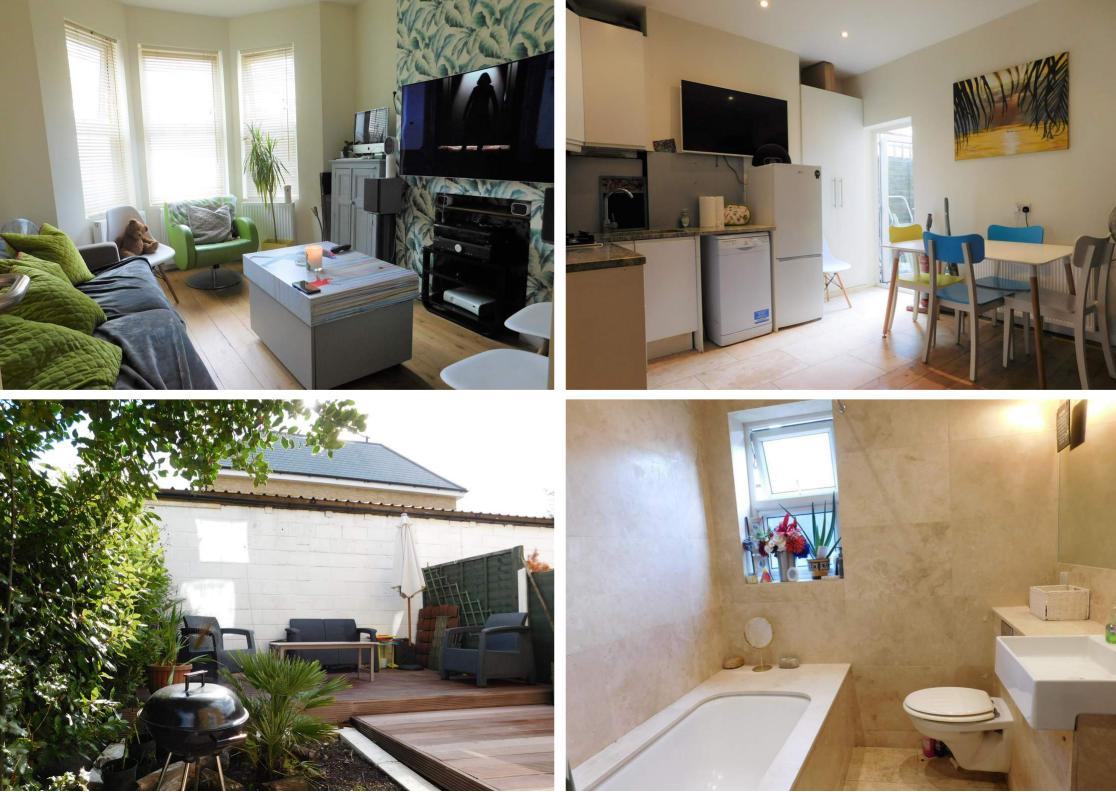

The property boast modern and period features throughout and includes a share of the freehold and a private rear South Facing garden. The property also comprises of spacious reception and separate kitchen/diner with a modern bathroom and double bedroom. There is ample storage around the property and any interested parties should contact ourselves the sole agents.

## **Kitchen/Diner**

11' 5" x 14' 0" (3.48m x 4.27m) Rear aspect french doors to garden, range of eye and base level units with gas hob with oven under, single drainer sink, fitted storage, dishwasher, wood floor, radiator, access to utility cupboard housing washing machine

### Lounge

14' 0" x 11' 3" (4.27m x 3.43m) Front aspect double glazed bay window, radiator, wood floor, spot lights

### **Bathroom**

Side aspect double glazed frosted window, panel enclosed bath with shower, low level WC, vanity wash hand basin tiled walls and floor

### Bedroom

10' 4" x 9' 11" (3.15m x 3.02m) Rear aspect double glazed window, wood floor, radiator

### Garden

Large decked area with mature shrub and tree borders, side gate