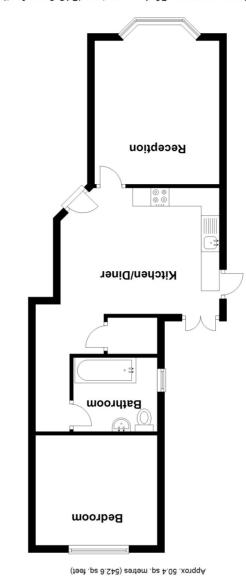

Environmental Impact (CO<sub>2</sub>) Rating

Sastle Site

Total area: approx. 50.4 sq. metres (542.6 sq. feet)

25 Greenford Ave, Hanwell, London, W7 1LP Tel: 020 8566 4499 Email: sales@castleresidential.co.uk Web: www.castleresidential.co.uk

The property boast modern and period features throughout and includes a share of the freehold and a private rear South Facing garden. The property also comprises of spacious reception and separate kitchen/diner with a modern bathroom and double bedroom. There is ample storage around the property and any interested parties should contact ourselves the sole agents.

## **Kitchen/Diner**

11' 5" x 14' 0" (3.48m x 4.27m) Rear aspect french doors to garden, range of eye and base level units with gas hob with oven under, single drainer sink, fitted storage, dishwasher, wood floor, radiator, access to utility cupboard housing washing machine

### Lounge

14' 0" x 11' 3" (4.27m x 3.43m) Front aspect double glazed bay window, radiator, wood floor, spot lights

### **Bathroom**

Side aspect double glazed frosted window, panel enclosed bath with shower, low level WC, vanity wash hand basin tiled walls and floor

### Bedroom

10' 4" x 9' 11" (3.15m x 3.02m) Rear aspect double glazed window, wood floor, radiator