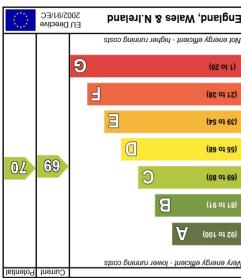

Environmental Impact (CO<sub>2</sub>) Rating

Sastle Site

Total area: approx. 50.4 sq. metres (542.6 sq. feet)

25 Greenford Ave, Hanwell, London, W7 1LP Tel: 020 8566 4499 Email: sales@castleresidential.co.uk Web: www.castleresidential.co.uk