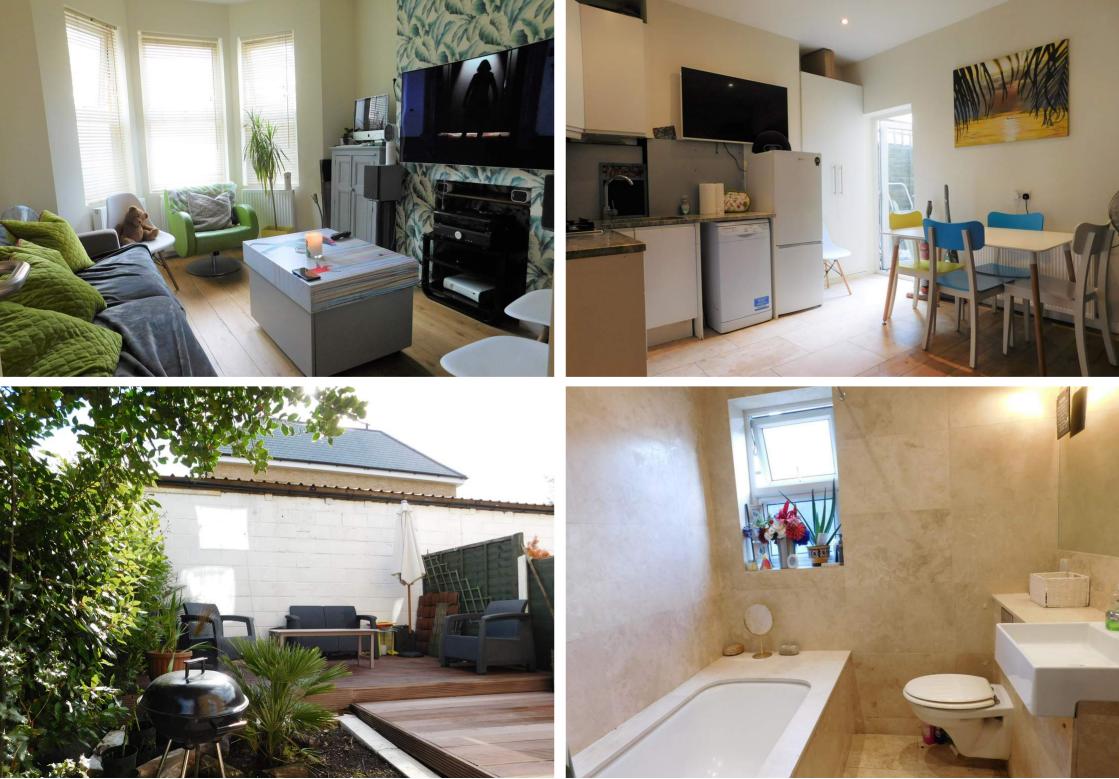

The property boast modern and period features throughout and includes a share of the freehold and a private rear South Facing garden. The property also comprises of spacious reception and separate kitchen/diner with a modern bathroom and double bedroom. There is ample storage around the property and any interested parties should contact ourselves the sole agents.

## **Kitchen/Diner**

11' 5" x 14' 0" (3.48m x 4.27m) Rear aspect french doors to garden, range of eye and base level units with gas hob with oven under, single drainer sink, fitted storage, dishwasher, wood floor, radiator, access to utility cupboard housing washing machine

### Lounge

14' 0" x 11' 3" (4.27m x 3.43m) Front aspect double glazed bay window, radiator, wood floor, spot lights

### **Bathroom**

Side aspect double glazed frosted window, panel enclosed bath with shower, low level WC, vanity wash hand basin tiled walls and floor

### Bedroom

10' 4" x 9' 11" (3.15m x 3.02m) Rear aspect double glazed window, wood floor, radiator

### Garden

Large decked area with mature shrub and tree borders, side gate