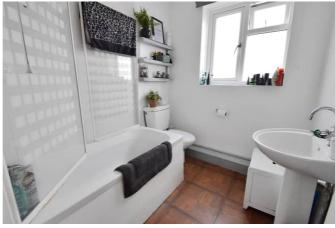

To the first floor is the main bedroom with views to the front and a recently fitted ensuite with a double shower cubicle. Also to this floor is a further bedroom and family bathroom. Moving up to the top floor, there are two further bedrooms.

 $7' \ 0'' \times 6' \ 10'' \ (2.13m \times 2.08m)$ 

Bedroom I

 $14' 10" \times 11' 0" (4.52m \times 3.35m)$ 

**Bedroom 2** 

 $11'3" \times 10'4" (3.43m \times 3.15m)$ 