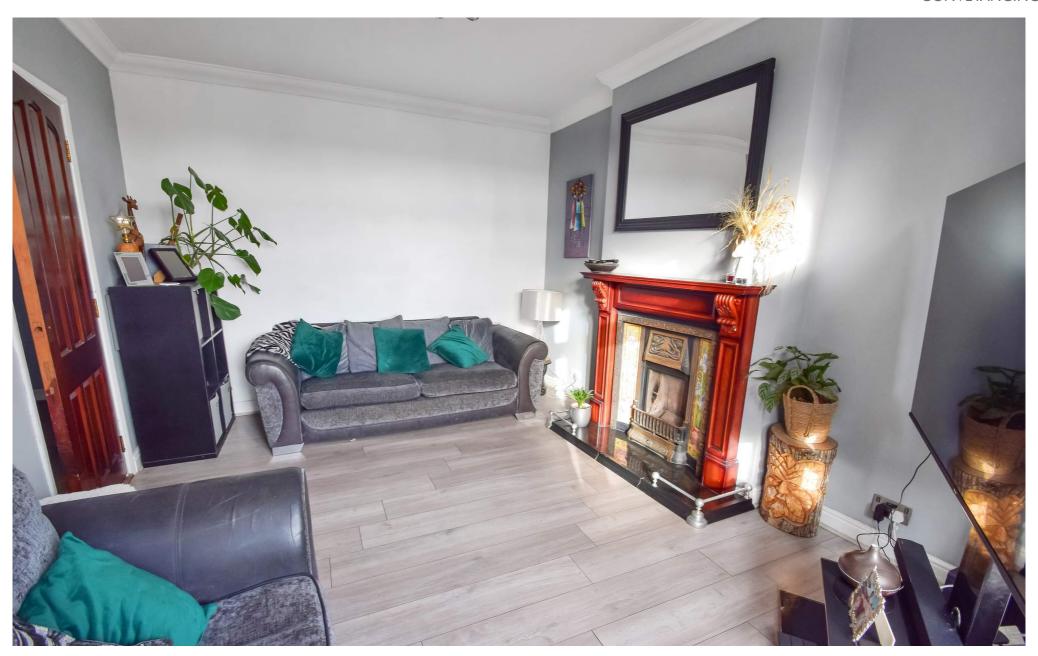

The storm porch leads into the hallway off of which is a lounge to the front aspect with an art nouveau style feature fireplace. The kitchen dining room is to the rear with ample space for a further sitting area. Patio doors open out onto the garden.

### **Entrance Hall**

Lounge

15' 0" × 10' 10" (4.57m × 3.30m)

Kitchen

 $17' 5" \times 7' 6" (5.31m \times 2.29m)$ 

**Dining Room** 

20' 0" x 9' 1" (6.10m x 2.77m)

**Bathroom** 