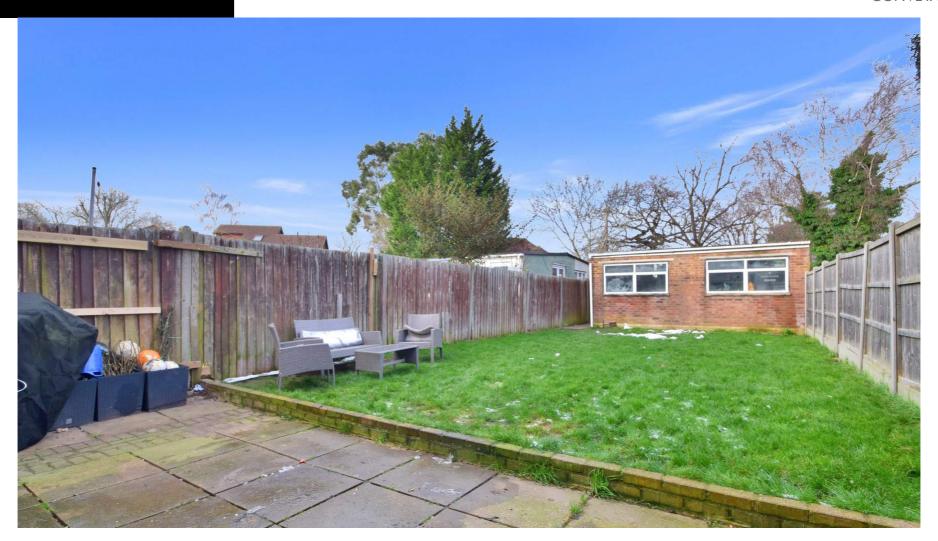

The rear garden is of a great size for entertaining family and friends with side access and rear access to the double garage which is accessed via a private road. In addition to the garage is a driveway to the front for 2 vehicles.