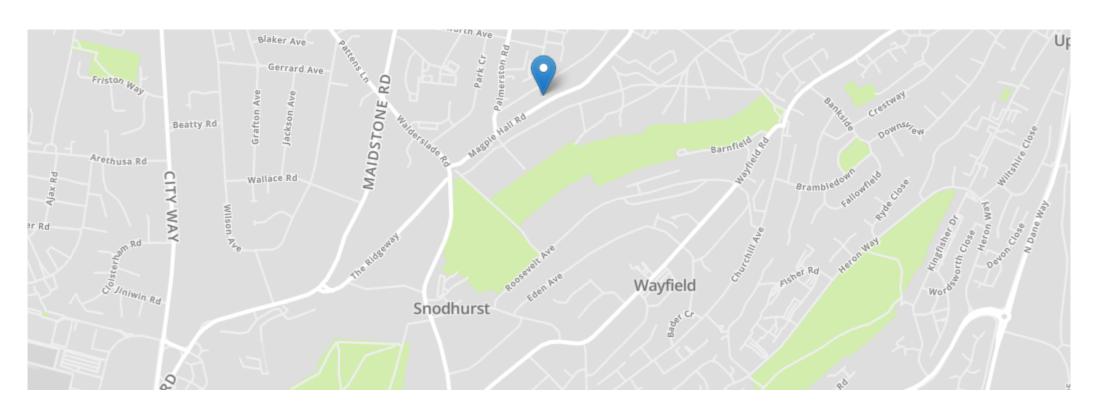

## SITUATION

Chatham is located within the Medway towns with good transfer links by rail into Central London and Ebbsfleet International plus road connections to the M2/M25 & M20. Amenities include a bustling Town Centre, the Historic Dockyard, Capstone Ski & Snowboard centre and nearby Gillingham FC and Rochester Castle & Cathedral.

# **DIRECTIONS**

From Walderslade Village, head south-east on Walderslade Road. At the roundabout, take the 2nd exit onto Robin Hood Lane and turn right onto Walderslade Village Bypass. Continue onto Walderslade Road and at the roundabout, take the 1st exit and stay on Walderslade Road. After 1.6 miles, turn right onto Magpie Hall Road.