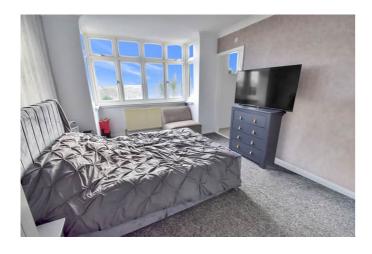

To the first floor is the main bedroom with views to the front and a recently fitted ensuite with a double shower cubicle. Also to this floor is a further bedroom and family bathroom. Moving up to the top floor, there are two further bedrooms.

### **Ensuite**

 $5' 4" \times 5' 4" (1.63m \times 1.63m)$ 

**Bedroom 3** 

 $11'11" \times 10'11" (3.63m \times 3.33m)$ 

**Bedroom 4** 

 $16' 2" \times 11' 3" (4.93m \times 3.43m)$ 

PRESTIGE HOMES
NEW HOMES
OVERSEAS
SALES
MORTGAGES
CONVEYANCING