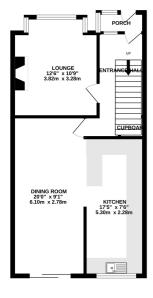

The storm porch leads into the hallway off of which is a lounge to the front aspect with an art nouveau style feature fireplace. The kitchen dining room is to the rear with ample space for a further sitting area. Patio doors open out onto the garden.

### **Entrance Hall**

Lounge

15' 0" × 10' 10" (4.57m × 3.30m)

Kitchen

 $17' 5" \times 7' 6" (5.31m \times 2.29m)$ 

**Dining Room** 

20' 0" x 9' 1" (6.10m x 2.77m)

**Bathroom** 

 $7' \ 0'' \times 6' \ 10'' \ (2.13m \times 2.08m)$ 

Bedroom I

 $14' 10" \times 11' 0" (4.52m \times 3.35m)$ 

**Bedroom 2** 

 $11'3" \times 10'4" (3.43m \times 3.15m)$ 

MAGPIE HALL ROAD, CHATHAM, KENT, ME4 5XQ

GROUND FLOOR 530 sq.ft. (49.3 sq.m.) approx

1ST FLOOR 407 sq.ft. (37.8 sq.m.) approx.