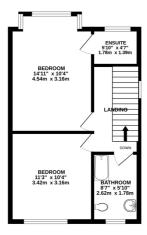

To the first floor is the main bedroom with views to the front and a recently fitted ensuite with a double shower cubicle. Also to this floor is a further bedroom and family bathroom. Moving up to the top floor, there are two further bedrooms.

 $7' \ 0'' \times 6' \ 10'' \ (2.13m \times 2.08m)$ 

Bedroom I

 $14' 10" \times 11' 0" (4.52m \times 3.35m)$ 

**Bedroom 2** 

 $11'3" \times 10'4" (3.43m \times 3.15m)$ 

### **Ensuite**

 $5' 4" \times 5' 4" (1.63m \times 1.63m)$ 

**Bedroom 3** 

 $11'11" \times 10'11" (3.63m \times 3.33m)$ 

**Bedroom 4** 

 $16' 2" \times 11' 3" (4.93m \times 3.43m)$ 

PRESTIGE HOMES
NEW HOMES
OVERSEAS
SALES
MORTGAGES
CONVEYANCING

MAGPIE HALL ROAD, CHATHAM, KENT, ME4 5XQ

GROUND FLOOR 530 sq.ft. (49.3 sq.m.) approx

1ST FLOOR 407 sq.ft. (37.8 sq.m.) approx.