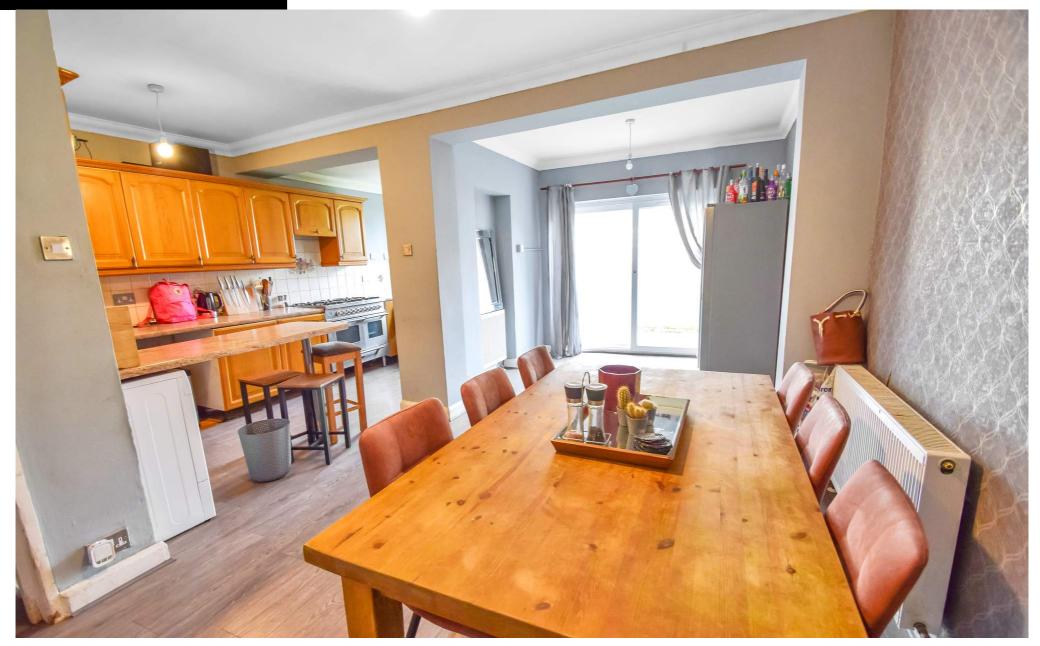

The storm porch leads into the hallway off of which is a lounge to the front aspect with an art nouveau style feature fireplace. The kitchen dining room is to the rear with ample space for a further sitting area. Patio doors open out onto the garden.

### **Entrance Hall**

Lounge

15' 0" × 10' 10" (4.57m × 3.30m)

Kitchen

 $17' 5" \times 7' 6" (5.31m \times 2.29m)$ 

**Dining Room** 

20' 0" x 9' 1" (6.10m x 2.77m)

**Bathroom** 