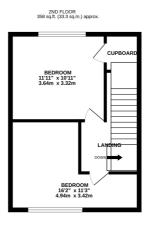

To the first floor is the main bedroom with views to the front and a recently fitted ensuite with a double shower cubicle. Also to this floor is a further bedroom and family bathroom. Moving up to the top floor, there are two further bedrooms.

### **Ensuite**

 $5' 4" \times 5' 4" (1.63m \times 1.63m)$ 

**Bedroom 3** 

 $11'11" \times 10'11" (3.63m \times 3.33m)$ 

**Bedroom 4** 

 $16' 2" \times 11' 3" (4.93m \times 3.43m)$ 

PRESTIGE HOMES
NEW HOMES
OVERSEAS
SALES
MORTGAGES
CONVEYANCING

#### TOTAL FLOOR AREA: 1295 sq.ft. (120.3 sq.m.) approx

Whilst every attempt has been made to ensure the accuracy of the floorplan contained here, measurements of doors, windows, rooms and any other items are approximate and no responsibility is taken for any error, don't not mis ensurements of the contained of the