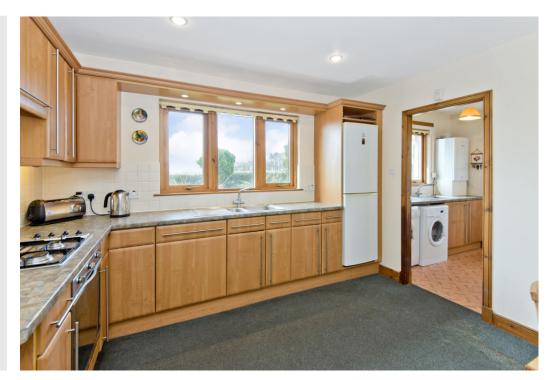

### Summary

This spacious detached bungalow offers unspoilt sea views towards The Isle of May, Berwick Law and Edinburgh from its leafy position in sought-after Crail, a charming coastal village well-served by everyday amenities. Presented in a tasteful neutral colour palette, the versatile modern interiors feature three double bedrooms, a principal ensuite shower room, a bathroom, a WC, a sunny dining kitchen with a utility room, and two reception rooms opening onto a secluded south-facing garden. To the front of the property is a further landscaped garden and a private driveway leading to an attached single garage.

### Features

- Unrivalled country and coastal views
- Generous modern detached bungalow
- Airy entrance hall with storage and WC
- Sunny living room with garden access
- Versatile dining room (Bedroom 4) with garden access
- Sunny dining kitchen with garden access via a utility room
- Three double bedrooms with storage
- Principal en-suite shower room
- Spacious bathroom with shower-over-bath
- Attractive gardens, with a sunny, sea-facing rear aspect
- Private driveway and attached single garage
- Gas central heating and triple glazing