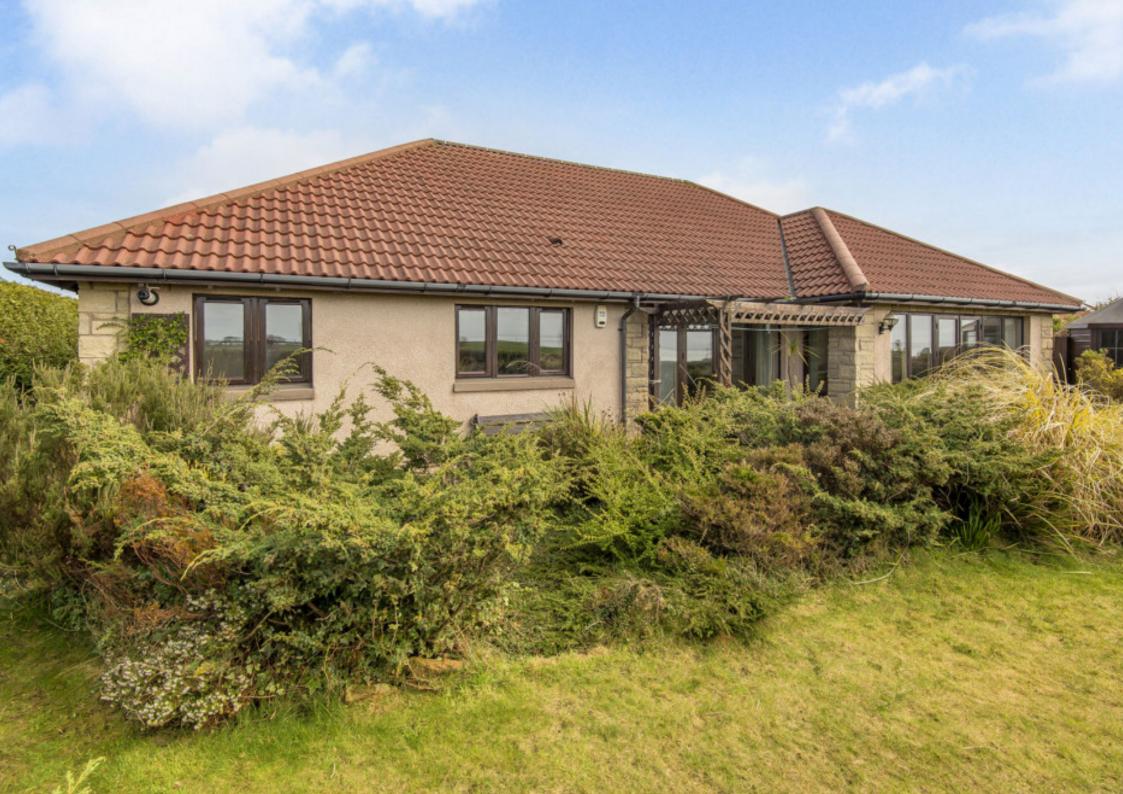

### Summary

This spacious detached bungalow offers unspoilt sea views towards The Isle of May, Berwick Law and Edinburgh from its leafy position in sought-after Crail, a charming coastal village well-served by everyday amenities. Presented in a tasteful neutral colour palette, the versatile modern interiors feature three double bedrooms, a principal ensuite shower room, a bathroom, a WC, a sunny dining kitchen with a utility room, and two reception rooms opening onto a secluded south-facing garden. To the front of the property is a further landscaped garden and a private driveway leading to an attached single garage.

### Features

- Unrivalled country and coastal views
- Generous modern detached bungalow
- Airy entrance hall with storage and WC
- Sunny living room with garden access
- Versatile dining room (Bedroom 4) with garden access
- Sunny dining kitchen with garden access via a utility room
- Three double bedrooms with storage
- Principal en-suite shower room
- Spacious bathroom with shower-over-bath
- Attractive gardens, with a sunny, sea-facing rear aspect
- Private driveway and attached single garage
- Gas central heating and triple glazing

"A generous single-storey home with up to four bedrooms and sunny living spaces offering garden access."

"The coastal property benefits from excellent private parking and a sunny, secluded garden enjoying unspoilt sea vistas."