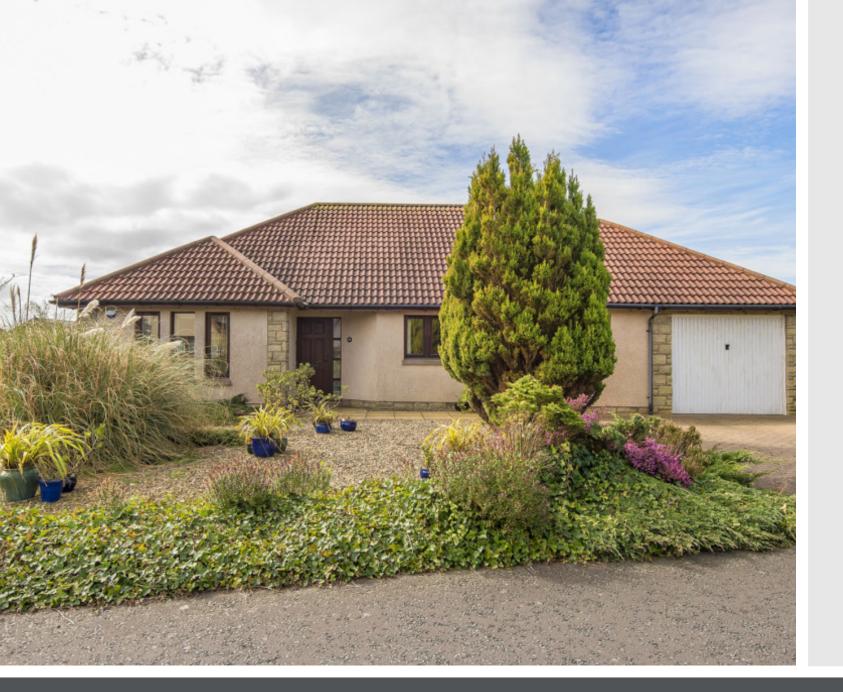

### Summary

This spacious detached bungalow offers unspoilt sea views towards The Isle of May, Berwick Law and Edinburgh from its leafy position in sought-after Crail, a charming coastal village well-served by everyday amenities. Presented in a tasteful neutral colour palette, the versatile modern interiors feature three double bedrooms, a principal ensuite shower room, a bathroom, a WC, a sunny dining kitchen with a utility room, and two reception rooms opening onto a secluded south-facing garden. To the front of the property is a further landscaped garden and a private driveway leading to an attached single garage.

### Features

- Unrivalled country and coastal views
- Generous modern detached bungalow
- Airy entrance hall with storage and WC
- Sunny living room with garden access
- Versatile dining room (Bedroom 4) with garden access
- Sunny dining kitchen with garden access via a utility room
- Three double bedrooms with storage
- Principal en-suite shower room
- Spacious bathroom with shower-over-bath
- Attractive gardens, with a sunny, sea-facing rear aspect
- Private driveway and attached single garage
- Gas central heating and triple glazing