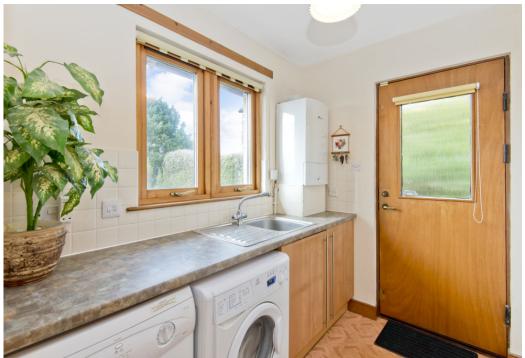

### Summary

This spacious detached bungalow offers unspoilt sea views towards The Isle of May, Berwick Law and Edinburgh from its leafy position in sought-after Crail, a charming coastal village well-served by everyday amenities. Presented in a tasteful neutral colour palette, the versatile modern interiors feature three double bedrooms, a principal ensuite shower room, a bathroom, a WC, a sunny dining kitchen with a utility room, and two reception rooms opening onto a secluded south-facing garden. To the front of the property is a further landscaped garden and a private driveway leading to an attached single garage.

### Features

- Unrivalled country and coastal views
- Generous modern detached bungalow
- Airy entrance hall with storage and WC
- Sunny living room with garden access
- Versatile dining room (Bedroom 4) with garden access
- Sunny dining kitchen with garden access via a utility room
- Three double bedrooms with storage
- Principal en-suite shower room
- Spacious bathroom with shower-over-bath
- Attractive gardens, with a sunny, sea-facing rear aspect
- Private driveway and attached single garage
- Gas central heating and triple glazing