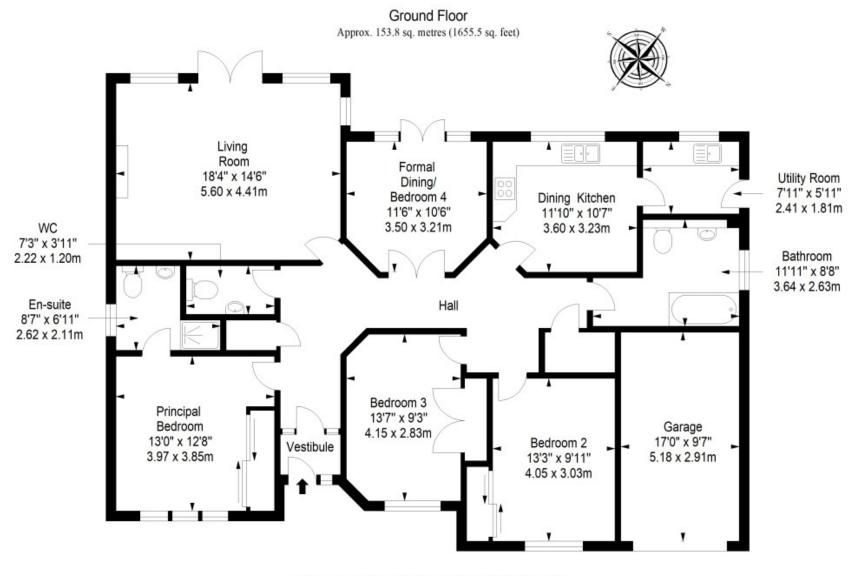

tures

- Unrivalled country and coastal views
- Generous modern detached bungalow
- Airy entrance hall with storage and WC
- Sunny living room with garden access
- Versatile dining room (Bedroom 4) with garden access
- Sunny dining kitchen with garden access via a utility room
- Three double bedrooms with storage
- Principal en-suite shower room
- Spacious bathroom with shower-over-bath
- Attractive gardens, with a sunny, sea-facing rear aspect
- Private driveway and attached single garage
- Gas central heating and triple glazing



"A generous single-storey home with up to four bedrooms and sunny living spaces offering garden access."

















"The coastal property benefits from excellent private parking and a sunny, secluded garden enjoying unspoilt sea vistas."



## Floorplan



Total area: approx. 153.8 sq. metres (1655.5 sq. feet)



# Thorntons The right way to move

# Our Branches

#### **ANSTRUTHER**

5A Shore Street, Anstruther, KY10 3EA 01333 310481 anstrutherea@thorntons-law.co.uk

#### ARBROATH

165 High Street, Arbroath, DD1 1DR 01241 876633 arbroathea@thorntons-law.co.uk

#### BONNYRIGG

3-7 High Street, Bonnyrigg, EH19 2DA 0131 663 7135 bonnyriggea@thorntons-law.co.uk

#### **CUPAR** 49 Bonnygate, Cupar, KY15 4BY

01334 656564 cuparea@thorntons-law.co.uk

#### DUNDEE

Whitehall House, 33 Yeaman Shore Dundee DD1 4BJ 01382 200099 dundeeea@thorntons-law.co.uk

#### EDINBURGH

Citypoint, 3rd Floor, 65 Haymarket Terrace, Edinburgh, EH12 5HD 0131 297 5980 edinburghea@thorntons-law.co.uk

#### FORFAR

53 East High Street, Forfar, DD8 2EL 01307 466886 forfar