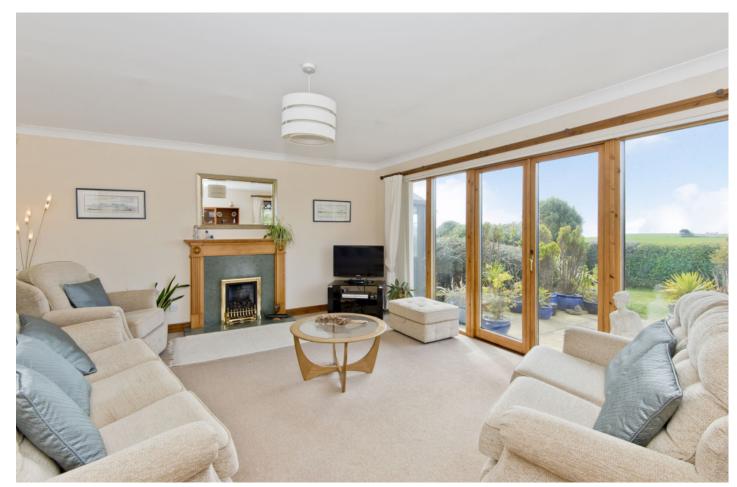

### Features

- Unrivalled country and coastal views
- Generous modern detached bungalow
- Airy entrance hall with storage and WC
- Sunny living room with garden access
- Versatile dining room (Bedroom 4) with garden access
- Sunny dining kitchen with garden access via a utility room
- Three double bedrooms with storage
- Principal en-suite shower room
- Spacious bathroom with shower-over-bath
- Attractive gardens, with a sunny, sea-facing rear aspect
- Private driveway and attached single garage
- Gas central heating and triple glazing