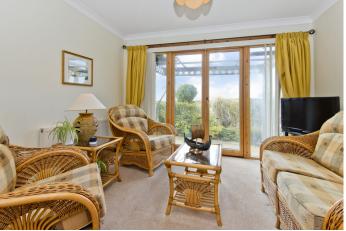

### Features

- Unrivalled country and coastal views
- Generous modern detached bungalow
- Airy entrance hall with storage and WC
- Sunny living room with garden access
- Versatile dining room (Bedroom 4) with garden access
- Sunny dining kitchen with garden access via a utility room
- Three double bedrooms with storage
- Principal en-suite shower room
- Spacious bathroom with shower-over-bath
- Attractive gardens, with a sunny, sea-facing rear aspect
- Private driveway and attached single garage
- Gas central heating and triple glazing