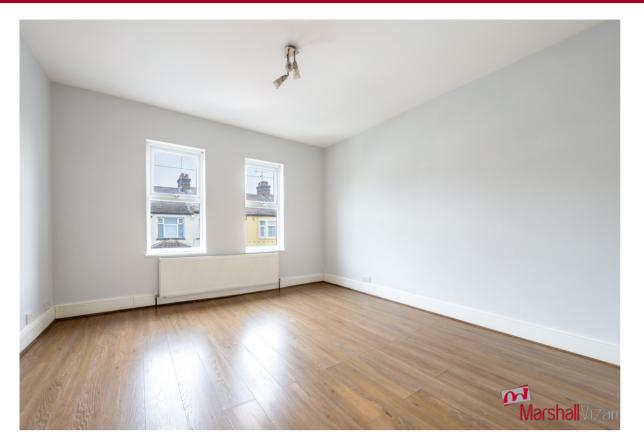

# **Bedroom One**

3.51m x 3.94m (11' 6" x 12' 11") Laminate wood effect flooring. ceiling light, radiator, two windows to front aspect.