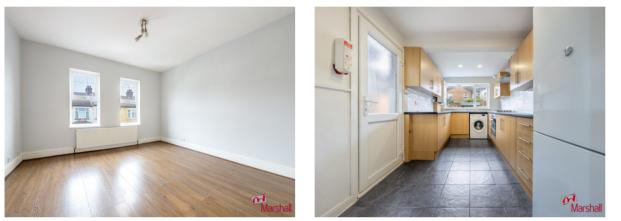

### **Reception Room**

4.01m x 3.14m (13' 2" x 10' 4") Laminate wood effect flooring, bay window to front aspect, ceiling lights, wall light, radiator and built in storage.

## Kitchen

2.39m x 4.07m (7' 10" x 13' 4") Tiled flooring, part tiled walls, a range of Beech coloured wall and base level units with contrast worktops. sink/drainer, integrated gas hob, oven and extractor hood, space for fridge freezer and washing machine, spot lights, wall mounted boiler, window to rear aspect and door to garden. radiator, window to rear aspect.