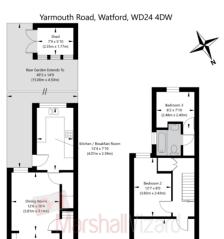

Ground Floor GROSS INTERNAL FLOOR AREA APPROX. 40.84 SQ M / 440 SQ FT

APPROXIMATE GROSS INTERNAL FLOOR AREA 81.01 SQ M / 872 SQ FT THIS FLOOR PLAN IS FOR ILLUSTRATIVE PURPOSES ONLY AND SHOULD BE USED FOR THIS PURPOSE BY PROSPECTIVE APPLICANTS AS ITS NOT TO SCALE.

### **Reception Room**

4.01m x 3.14m (13' 2" x 10' 4") Laminate wood effect flooring, bay window to front aspect, ceiling lights, wall light, radiator and built in storage.

### **Dining Room**

3.14m x 3.81m (10' 4" x 12' 6") Laminate wood effect flooring, window to rear aspect, ceiling light, radiator

# Landing

Carpeted stairway to landing with storage cupboard, ceiling light and access to loft.

# **Bedroom One**

3.51m x 3.94m (11' 6" x 12' 11") Laminate wood effect flooring. ceiling light, radiator, two windows to front aspect.

# **Bedroom Two**

2.43m x 3.83m (8' 0" x 12' 7") Carpeted. ceiling light,

and under stairs storage cupboard.

## Kitchen

2.39m x 4.07m (7' 10" x 13' 4") Tiled flooring, part tiled walls, a range of Beech coloured wall and base level units with contrast worktops. sink/drainer, integrated gas hob, oven and extractor hood, space for fridge freezer and washing machine, spot lights, wall mounted boiler, window to rear aspect and door to garden. radiator, window to rear aspect.

# Bedroom Three

2.40m x 2.48m (7' 10" x 8' 2") Carpeted, ceiling light, radiator, window to rear aspect.

### Bathroom

Vinyl flooring, part tiled walls, panel bath with mixer tap and electric shower, low level W/C, hand wash basin with vanity unit, spot lights and extractor fan.

## Garden

4.50m x 15.00m (14' 9" x 49' 3") Patio, lawn, garden shed, outside tap and rear gated access.