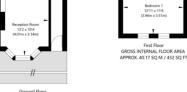

Ground Floor GROSS INTERNAL FLOOR AREA APPROX. 40.84 SQ M / 440 SQ FT

APPROXIMATE GROSS INTERNAL FLOOR AREA 81.01 SQ M / 872 SQ FT THIS FLOOR PLAN IS FOR ILLUSTRATIVE PURPOSES ONLY AND SHOULD BE USED FOR THIS PURPOSE BY PROSPECTIVE APPLICANTS AS ITS NOT TO SCALE.

# **Bedroom One**

3.51m x 3.94m (11' 6" x 12' 11") Laminate wood effect flooring. ceiling light, radiator, two windows to front aspect.

# **Bedroom Two**

2.43m x 3.83m (8' 0" x 12' 7") Carpeted. ceiling light,

and under stairs storage cupboard.