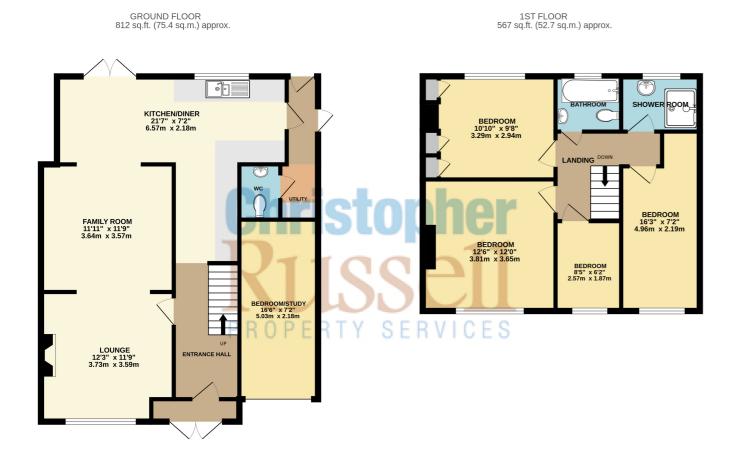

The accommodation comprises, through lounge/diner, bedroom 5/additional reception room, kitchen, utility room and cloakroom on the ground floor with four bedrooms, newly refurbished shower room and separate additional modern family bathroom.

There is off street parking on the front driveway and a rear garden extending approximately 50ft.

Council Tax Band E.

Whilst every attempt has been made to ensure the accuracy of the floorplan contained here, measurements of doors, windows, rooms and any other items are approximate and no responsibility is taken for any error, omission or mis-statement. This plan is for illustrative purposes only and should be used as such by any prospective purchaser. The services, systems and appliances shown have not been tested and no guarantee as to their operability or efficiency can be given.