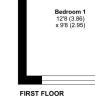

### Clyde Gardens, Bath, BA2

Approximate Area = 890 sq ft / 82.6 sq m Garage = 128 sq ft / 11.8 sq m Total = 1018 sq ft / 94.4 sq m

For identification only - Not to scale

Bedroom 2 11' (3.35) x 9'11 (3.02)

GROUND FLOOR

Floor plan produced in accordance with RICS Property Measurement Standards incorporating International Property Measurement Standards (IPMS2 Residential). ©nlchecom 2024. Produced for Cooper and Tanner. REF: 1082661

Living Room 17' (5.18) x 12'8 (3.86)

Bedroom 3 9'4 (2.84) x 7' (2.13)

- Sitting room
- Kitchen/diner
- Three bedrooms
- Bathroom