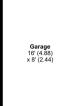

### Clyde Gardens, Bath, BA2

Approximate Area = 890 sq ft / 82.6 sq m Garage = 128 sq ft / 11.8 sq m Total = 1018 sq ft / 94.4 sq m

For identification only - Not to scale

Bedroom 2 11' (3.35) x 9'11 (3.02)