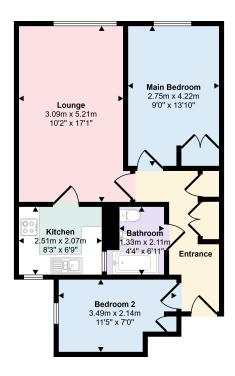

## Approx Gross Internal Area 53 sq m / 566 sq ft

## Floorplan

This floorplan is only for illustrative purposes and is not to scale. Measurements of rooms, doors, windows, and any items are approximate and no responsibility is taken for any error, omission or mis-statement. Icons of items such as bathroom suites are representations only and may not look like the real items. Made with Made Snappy 360.