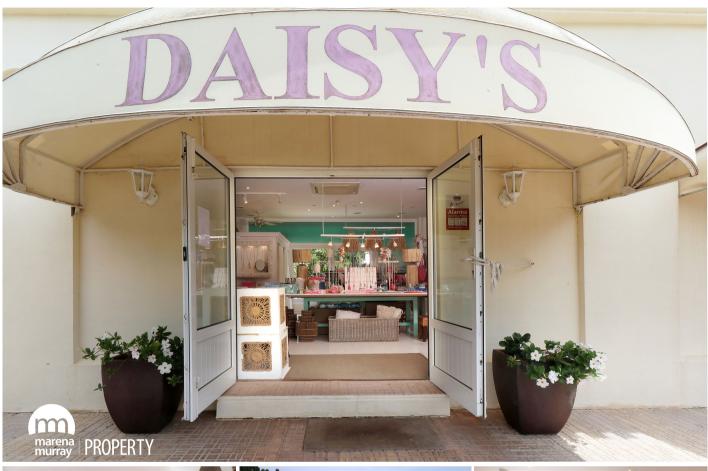

## Local A, La Plaza

La Manga Club

- 132 m2 construction
- Central Location
- Viewing Essential
- Shop
- Ongoing Business
- Close to All Amenities

£380.000

- Commercial Unit
- Bright and Spacious
- Euro Sale 450,000€

## Local A, La Plaza La Manga Club

## £380.000

We are thrilled to present this commercial unit located in the heart of La Manga Club Resort. This south-facing local has been a clothes shop for almost thirty years since its construction in 1995. Its privileged position makes it a fantastic meeting point, among bars and restaurants, just a few steps from the petrol station, pharmacy, and other resort facilities. With a 132m2 extension, this current shop benefits from plenty of natural light, two fitting rooms, and a good size store. It is being sold as a commercial unit, with the option to take over the ongoing business. If you have ever wondered what it would be like to have a centrally located business, with an option to change its current use, don't wait any longer and book your viewing right now!