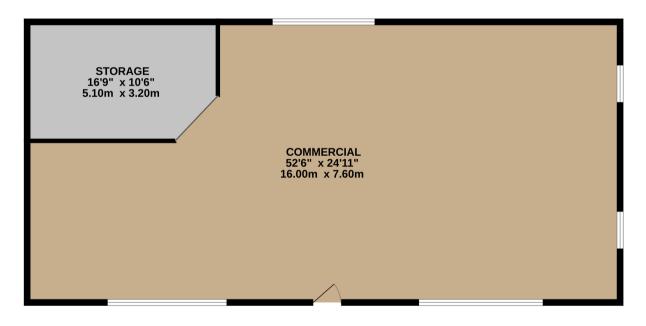

Community fees: 2,770€ per year

GROUND FLOOR 1325 sq.ft. (123.1 sq.m.) approx.

TOTAL FLOOR AREA: 1325 sq.ft. (123.1 sq.m.) approx.

Whilst every attempt has been made to ensure the accuracy of the floorpian contained here, measurements of doors, windows, rooms and any other items are approximate and no responsibility is taken for any error, prospective purchaser. The services, systems and appliances shown have not been tested and no guarantee as to their operability or efficiency can be given. Made with Metopols (2020).