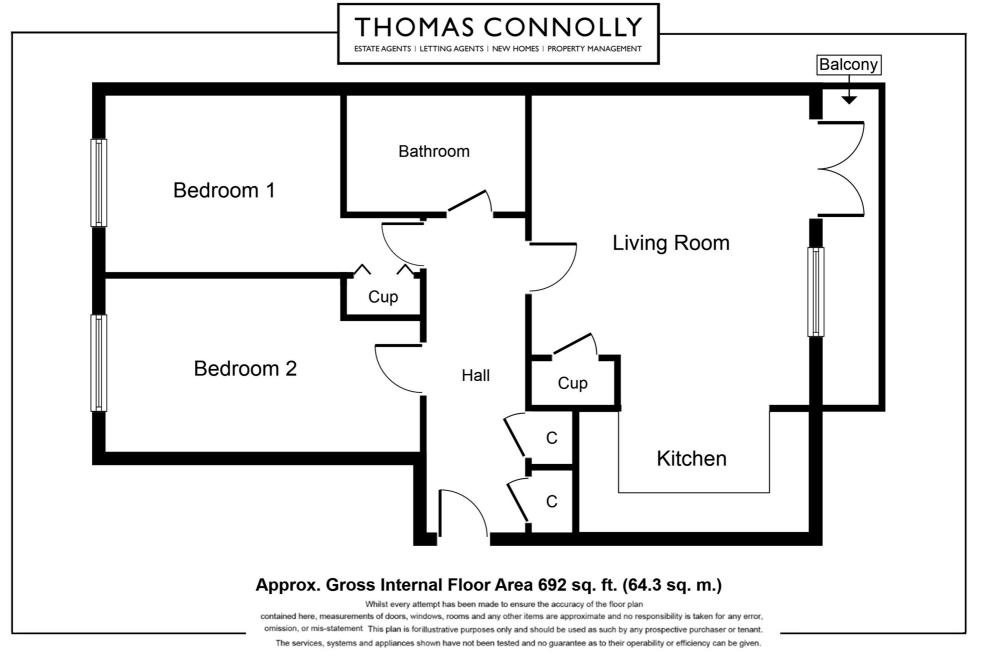

The accommodation briefly comprises; entrance hall with storage cupboard, kitchen, open plan lounge diner with balcony, two bedrooms and a family bathroom. This property also benefits from allocated parking.

### SECOND FLOOR APARTMENT

**ENTRANCE HALL** 

**KITCHEN** 

**OPEN PLAN LOUNGE DINER** 

**BALCONY OFF LOUNGE** 

**MASTER BEDROOM** 

**BEDROOM TWO** 

**FAMILY BATHROOM** 