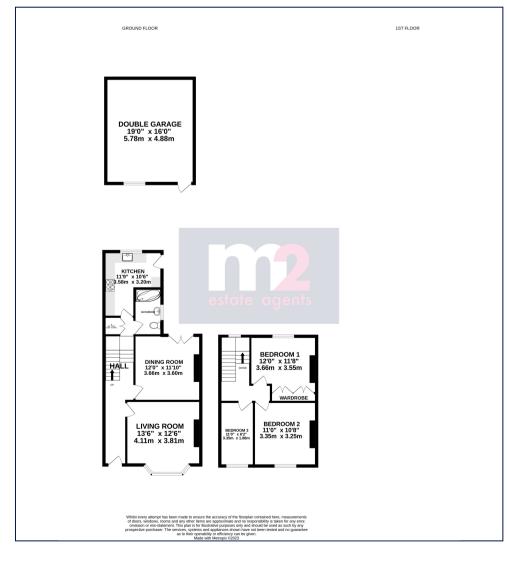

102 Malpas Road, Newport. NP20 5PL £199,950 Tenure Freehold

- WELL PRESENTED MID TERRACE HOUSE
- PERFECT FOR FIRST TIME BUYERS
- 3 BEDROOMS
- LIVING ROOM & DINING ROOM
- BEAUTIFUL KITCHEN

- GROUND FLOOR BATHROOM
- DOUBLE GARAGE WITH ELECTRIC
- ENCLOSED REAR GARDEN
- UPVC DOUBLE GLAZING & COMBI BOILER
- EASY ACCESS TO JUNCTION 26 OF THE M4

\*WELL PRESENTED, 3 BEDROOM, BAY FRONTED HOUSE WITH STUNNING KITCHEN, LIVING ROOM, DINING ROOM, GROUND FLOOR BATHROOM, DOUBLE GARAGE WITH EASY ACCESS TO JUNCTION 26 OF THE M4\*

Situated in a popular & convenient location is this well presented, 3 bedroom mid terraced house, close to all local amenities, popular schools, shops and bus routes whilst also having the easiest of access to junction 26 of the M4 making it perfect for commuting.

Offering spacious living accommodation briefly comprising to the ground floor: living room, dining Room, modern Kitchen and bathroom. On the first floor: three good size bedrooms. Outside, to the front: a gated forecourt. To the rear, a newly fitted decking area leading to lawn area with access into the double garage that has electric.