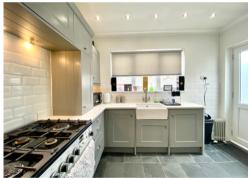

102 Malpas Road, Newport. NP20 5PL £199,950 Tenure Freehold

- WELL PRESENTED MID TERRACE HOUSE
- PERFECT FOR FIRST TIME BUYERS
- 3 BEDROOMS
- LIVING ROOM & DINING ROOM
- BEAUTIFUL KITCHEN

- GROUND FLOOR BATHROOM
- DOUBLE GARAGE WITH ELECTRIC
- ENCLOSED REAR GARDEN
- UPVC DOUBLE GLAZING & COMBI BOILER
- EASY ACCESS TO JUNCTION 26 OF THE M4

Offering spacious living accommodation briefly comprising to the ground floor: living room, dining Room, modern Kitchen and bathroom. On the first floor: three good size bedrooms. Outside, to the front: a gated forecourt. To the rear, a newly fitted decking area leading to lawn area with access into the double garage that has electric.