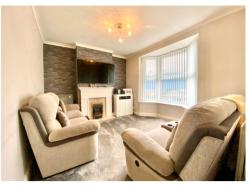

Offering spacious living accommodation briefly comprising to the ground floor: living room, dining Room, modern Kitchen and bathroom. On the first floor: three good size bedrooms. Outside, to the front: a gated forecourt. To the rear, a newly fitted decking area leading to lawn area with access into the double garage that has electric.