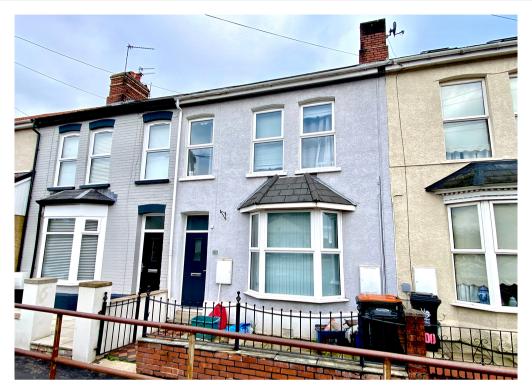

102 Malpas Road, Newport. NP20 5PL £199,950 Tenure Freehold

- WELL PRESENTED MID TERRACE HOUSE
- PERFECT FOR FIRST TIME BUYERS
- 3 BEDROOMS
- LIVING ROOM & DINING ROOM
- BEAUTIFUL KITCHEN

- GROUND FLOOR BATHROOM
- DOUBLE GARAGE WITH ELECTRIC
- ENCLOSED REAR GARDEN
- UPVC DOUBLE GLAZING & COMBI BOILER
- EASY ACCESS TO JUNCTION 26 OF THE M4

\*WELL PRESENTED, 3 BEDROOM, BAY FRONTED HOUSE WITH STUNNING KITCHEN, LIVING ROOM, DINING ROOM, GROUND FLOOR BATHROOM, DOUBLE GARAGE WITH EASY ACCESS TO JUNCTION 26 OF THE M4\*

Situated in a popular & convenient location is this well presented, 3 bedroom mid terraced house, close to all local amenities, popular schools, shops and bus routes whilst also having the easiest of access to junction 26 of the M4 making it perfect for commuting.