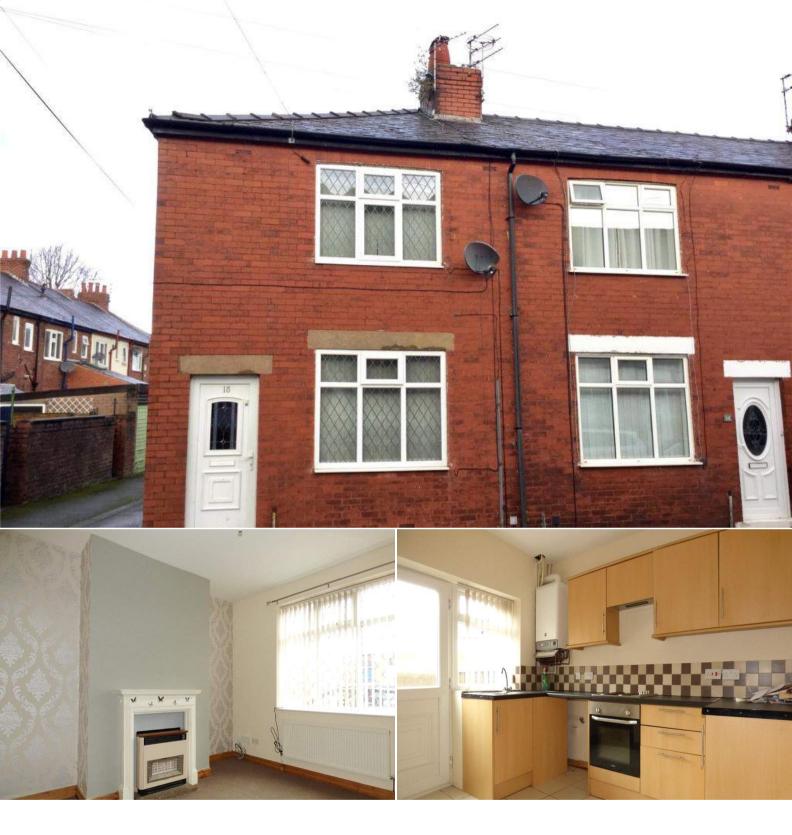

## Belmont Road Preston

Bettermove are delighted to welcome to the market this charming two bedroom end terrace house in Ashton-on-Ribble, available with no forward chain.

The property benefits from double glazing, gas central heating throughout. The property is vacant for immediate possession.

The interior of this well-presented property comprises a spacious living room and fitted kitchen on the ground floor. The first floor consists of two bedrooms and the family bathroom. The exterior boasts a rear yard, perfect for spending time during the summer months.