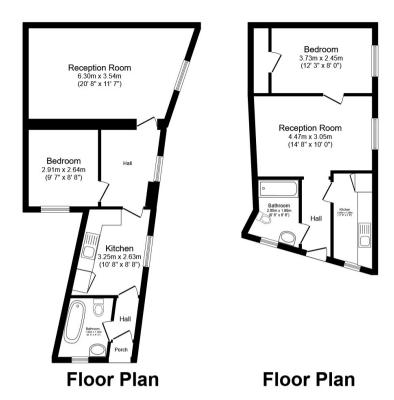

Total floor area 87.8 m² (945 sq.ft.) approx

This floor plan is for illustrative purposes only. It is not drawn to scale. Any measurements, floor areas (including any total floor area), openings and orientation are approximate. No details are guaranteed, they cannot be relied upon for any purpose and they do not form part of any agreement. No liability is taken for any error, omission or misstatement. A party must rely upon its own inspection(s). Powered by www.focalagent.com