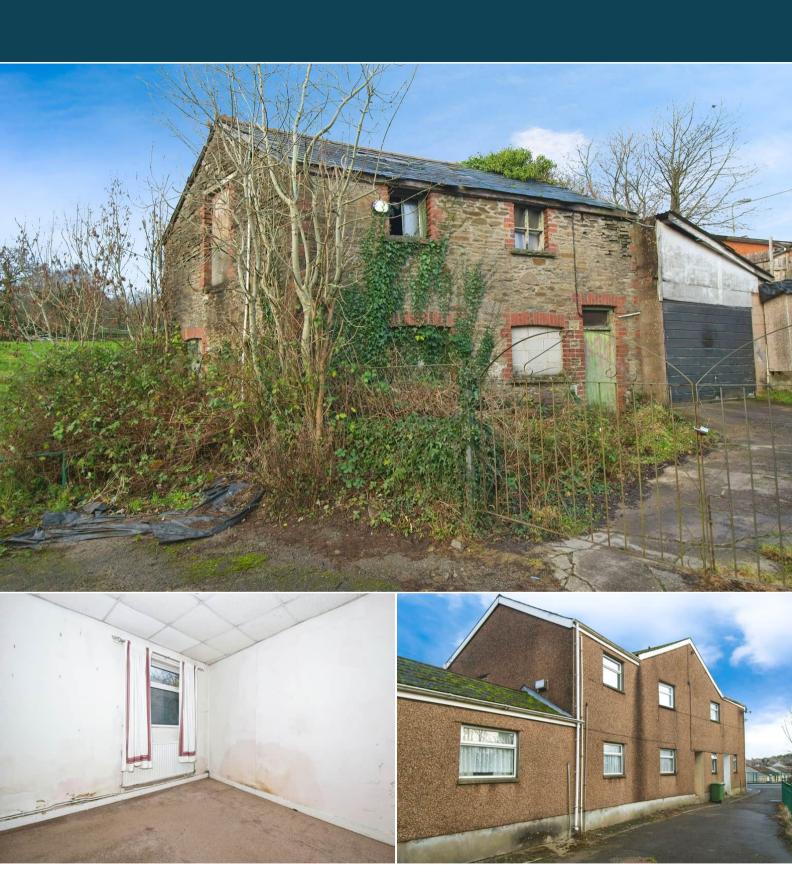

## Commercial Street Bargoed

Bettermove are proud to welcome to the market this unique listing, consisting of an end of terraced property converted into 3 self contained flats. 2 of which are 1 bedrooms and a 2 bedroom flat. This listing also comes with a 2 bedroom detached cottage to the rear.

2 of the flats currently tenanted and rental yields can be obtained through Bettermove. 1 of the flats and the cottage are vacant.

The property benefits from double glazing, gas central heating throughout and has off street parking available.