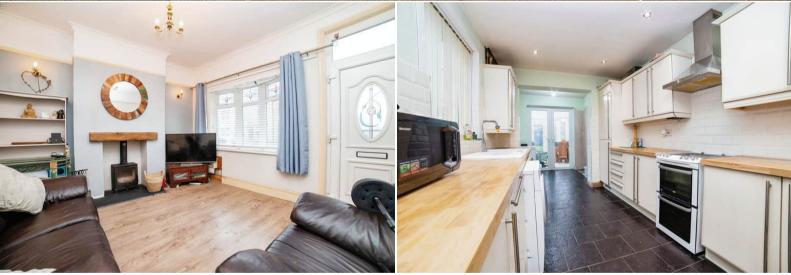

The interior of this well presented property comprises a spacious living room, dining room, fitted kitchen and conservatory on the ground floor. The first floor consists of 2 bedrooms and the family bathroom. The exterior boasts a private rear garden, perfect for enjoying the summer months.