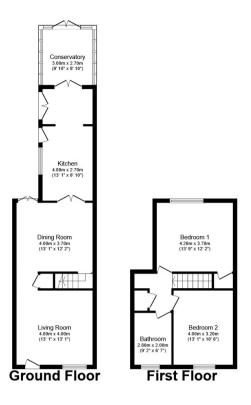

The interior of this well presented property comprises a spacious living room, dining room, fitted kitchen and conservatory on the ground floor. The first floor consists of 2 bedrooms and the family bathroom. The exterior boasts a private rear garden, perfect for enjoying the summer months.

Total floor area 102.3 sq.m. (1,101 sq.ft.) approx

This floor plan is for illustrative purposes only. It is not drawn to scale. Any measurements, floor areas (including any total floor area), openings and orientation are approximate. No details are guaranteed, they cannot be relied upon for any purpose and they do not form part of any agreement. No liability is taken for any error, omission or misstatement. A party must rely upon its own inspection(s). Powered by www.focalagent.com