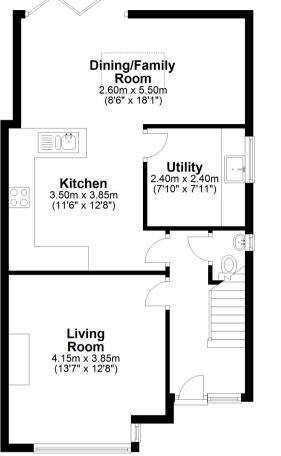

### **Entrance Hall**

Stairs to first floor, herringbone style flooring, doors to:

### Cloakroom

Low level w.c, wash hand basin, side aspect window.

### Living Room

Front aspect double glazed window, feature fireplace, radiator, useful built in storage, herringbone style flooring.

#### Kitchen/Diner/Family Room

Rear aspect double glazed bi fold doors, roof lantern, range of eye and base level units, built in appliances, Quartz worktop, breakfast bar, radiator, wood effect flooring, open plan to dining and family room area.

# Utility Room

Side aspect double glazed window, wall mounted boiler, butler style sink, roll top surfaces.

# **First Floor**

Landing Loft access, doors to:

#### Bedroom

Front aspect double glazed window, radiator, feature fireplace.

#### Bedroom

Rear aspect double glazed window, radiator

#### Bathroom

Double glazed window, fully tiled , panel enclose bath, low level w,c, wash hand basin, wall mounted heated towel rail

#### Garden

Side access, patio area with the remainder laid to lawn, shed , backing onto common land.

FLOORPLAN

Ground Floor Approx. 56.8 sq. metres (611.3 sq. feet)

Guildford Office 12c, Worplesdon Road, Guildford, GU2 9RW 01483 576300 info@hippsestateagents.co.uk