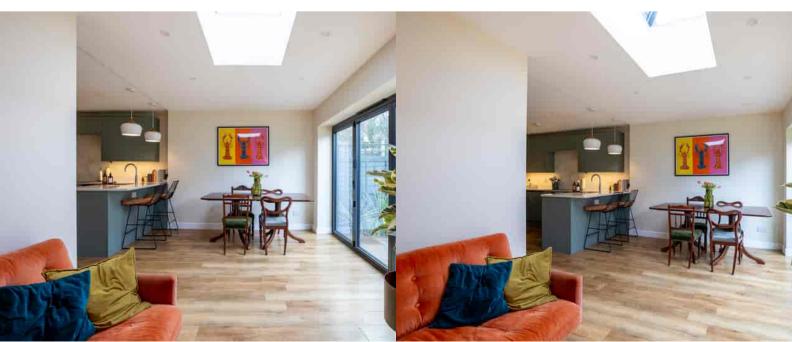

#### Kitchen/Diner/Family Room

Rear aspect double glazed bi fold doors, roof lantern, range of eye and base level units, built in appliances, Quartz worktop, breakfast bar, radiator, wood effect flooring, open plan to dining and family room area.