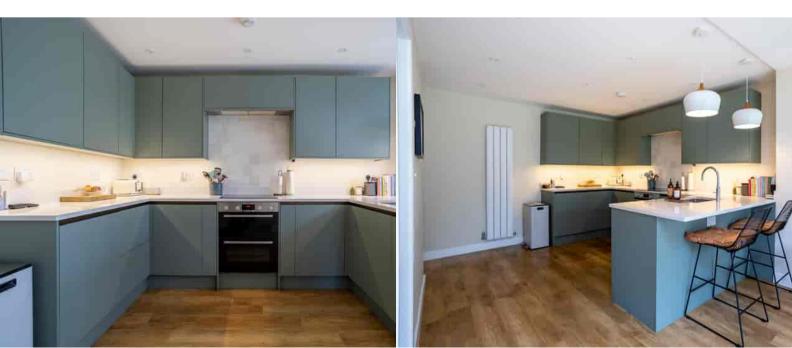

#### Kitchen/Diner/Family Room

Rear aspect double glazed bi fold doors, roof lantern, range of eye and base level units, built in appliances, Quartz worktop, breakfast bar, radiator, wood effect flooring, open plan to dining and family room area.