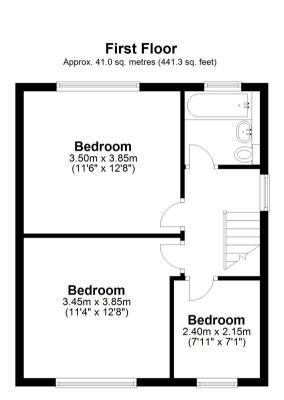

# **First Floor**

Landing Loft access, doors to:

#### Bedroom

Front aspect double glazed window, radiator, feature fireplace.

#### Bedroom

Rear aspect double glazed window, radiator

#### Bathroom

Double glazed window, fully tiled , panel enclose bath, low level w,c, wash hand basin, wall mounted heated towel rail