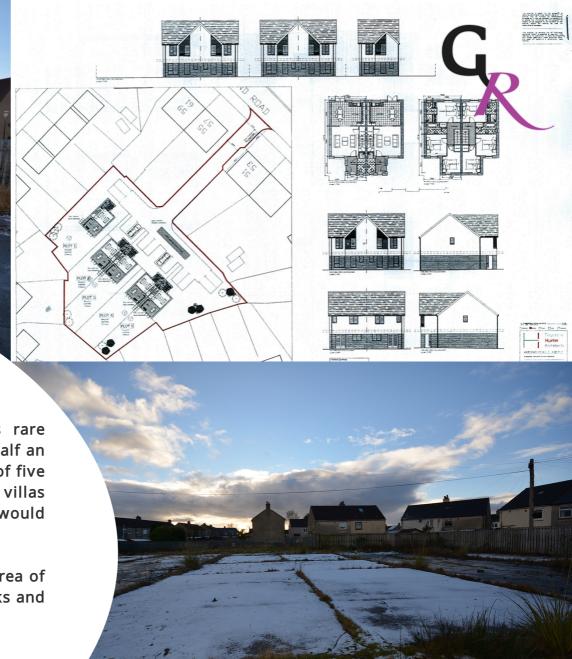

Kilmarnock, KA3 2HT

Greig Residential are delighted to present to the market this rare opportunity to secure a sizeable plot extending to approximately half an acre with full planning consent to build an exclusive development of five modern villas comprising of four three bedroom semi detached villas and one three bedroom detached villa. Once developed, the site would form an idyllic cul de sac positioning set back off the main road.

This plot is ideally positioned in a highly sought after residential area of Kilmarnock within close proximity to local amenities, transport links and popular school catchment.

Offers in Region of £135,000