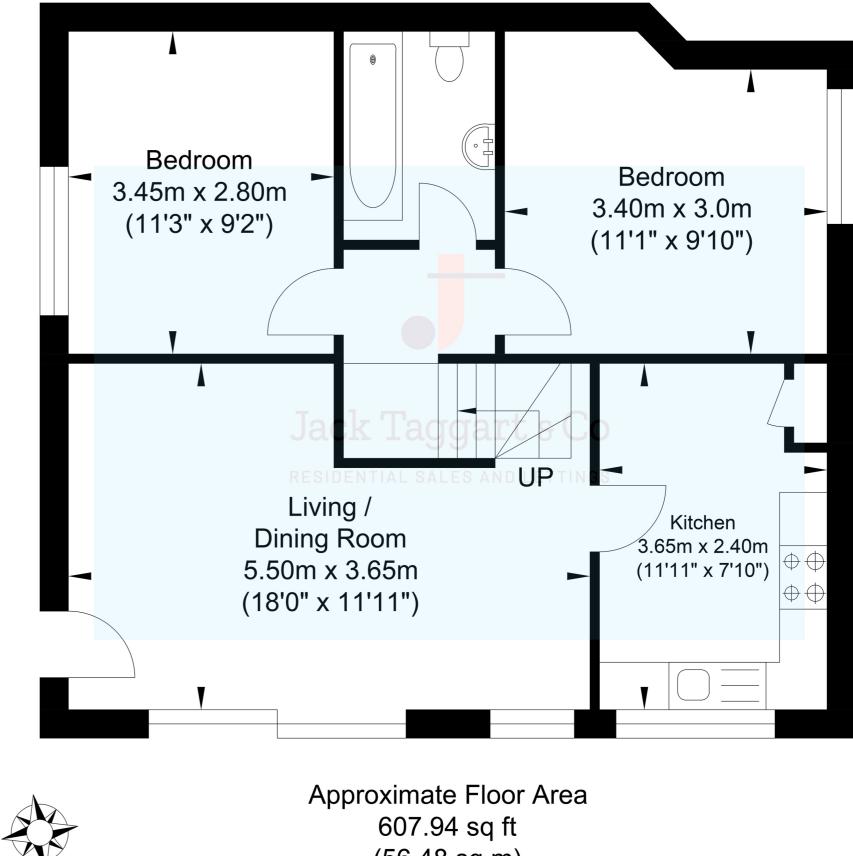

Jack Taggart & Co are delighted to offer this mezzanine apartment, which emphasises impeccable views. This home has a large open living area, which is perfect entertaining space. The Living room is bright and airy with assistance from the the vast bi-fold doors, creating gorgeous natural lighting throughout. Separate kitchen area with an intergrated Oven and ample storage space. This property benefits from two spacious double bedrooms which are up a small flight of stairs which creates a useful separation between the sleeping and living space. There is also the family bathroom on this level featuring a bath, sink and W/C.

### **Coombe Rise, Saltdean**

Approximate Gross Internal Area = 56.48 sq m / 607.94 sq ft Illustration for identification purposes only, measurements are approximate, not to scale Copyright GDImpact 2022

607.94 sq ft (56.48 sq m)