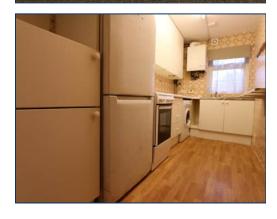

#### Kitchen

 $3.51 \, \mathrm{m} \times 1.78 \, \mathrm{m}$  (11' 6" x 5' 10") Fitted wall and base units with work surfaces, single drainer stainless steel sink, central heating boiler, oven, hob, fridge/freezer, washing machine, radiator, double glazed window.