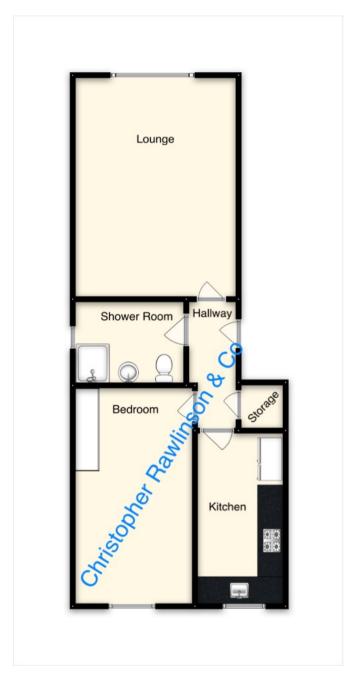

# Lounge (Reception)

 $4.65m \times 3.35m (15' 3" \times 11')$  Radiator, central heating thermostat, double glazed window.

#### Kitchen

 $3.51 \, \mathrm{m} \times 1.78 \, \mathrm{m}$  (11' 6" x 5' 10") Fitted wall and base units with work surfaces, single drainer stainless steel sink, central heating boiler, oven, hob, fridge/freezer, washing machine, radiator, double glazed window.

#### **Shower Room**

Shower cubicle, wc, wash hand basin, radiator, tiling to walls and floor, double glazed window.

#### One Bedroom

 $4.47m \times 2.57m (14' 8" \times 8' 5")$  Radiator, fitted wardrobes, drawers and headboard, double glazed window.