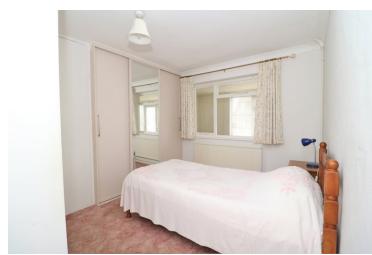

#### Bedroom one

9' 11" x 7' 7" (3.02m x 2.31m) Window to front, radiator, built in wardrobes door to;

#### **Bedroom Two**

10' 0" x 8' 0" (3.05m x 2.44m) Window to front, radiator.

#### **Bedroom three**

 $10'\ 0''\ x\ 8'\ 0''\ (3.05m\ x\ 2.44m)$  Window to side and radiator, built in wardrobes.