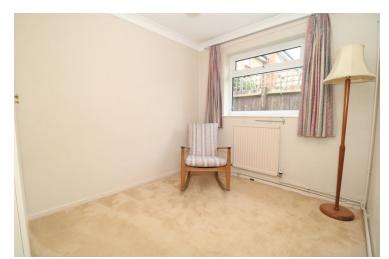

#### **Bedroom Two**

10' 0" x 8' 0" (3.05m x 2.44m) Window to front, radiator.

#### **Bedroom three**

 $10'\ 0''\ x\ 8'\ 0''\ (3.05m\ x\ 2.44m)$  Window to side and radiator, built in wardrobes.