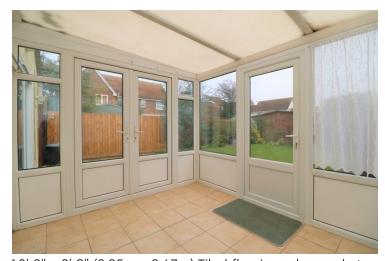

#### Conservatory

10' 0" x 8' 9" (3.05m x 2.67m) Tiled flooring, plug sockets, windows over looking the garden, doors out to rear.