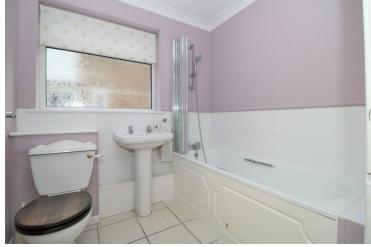

#### **Bathroom**

Window to side, radiator, W/C, wash hand basin, panelled bath with shower head over.