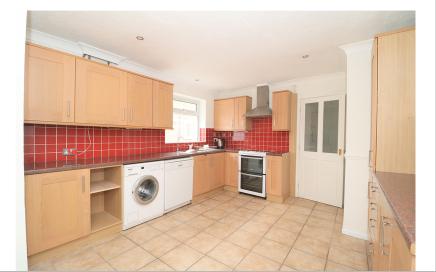

#### Kitchen/breakfast room

23' 10" x 11' 10" (7.26m x 3.61m) Windows to side, radiators, inset spot lighting, range of eye and low level fitted units with work surface over, inset sink and drainer, space for free standing fridge and freezer, space for washing machine, dishwasher, free standing single electric cooker and hob with extractor over, doors leading to conservatory.