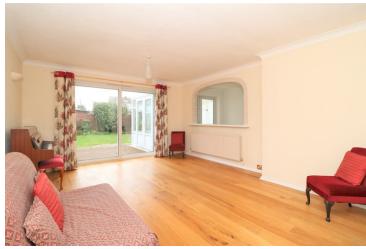

#### **Living/Dining Room**

27' 0" x 13' 2" (8.23m x 4.01m) Windows to side, patio doors to rear, radiators, gas fire place.