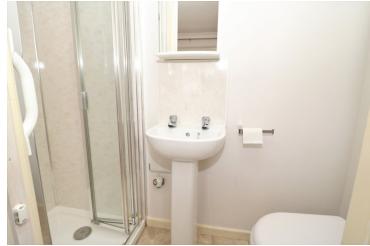

#### En suite

Single shower cubicle, radiator, wash hand basin and W/C.

#### **Bathroom**

Window to side, radiator, W/C, wash hand basin, panelled bath with shower head over.