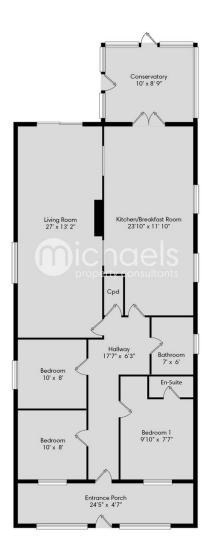

#### Floorplans

#### **Porch**

24'  $5" \times 4' 7"$  (7.44m x 1.40m) Windows to front, low level fitted storage units, door to;

#### Hallway

 $17' 7" \times 6' 3" (5.36m \times 1.91m)$  Radiator, access to airing cupboard, loft access and doors to;

#### Kitchen/breakfast room

23' 10" x 11' 10" (7.26m x 3.61m) Windows to side, radiators, inset spot lighting, range of eye and low level fitted units with work surface over, inset sink and drainer, space for free standing fridge and freezer, space for washing machine, dishwasher, free standing single electric cooker and hob with extractor over, doors leading to conservatory.

#### Conservatory

10' 0" x 8' 9" (3.05m x 2.67m) Tiled flooring, plug sockets, windows over looking the garden, doors out to rear.

#### **Living/Dining Room**

27' 0" x 13' 2" (8.23m x 4.01m) Windows to side, patio doors to rear, radiators, gas fire place.

#### Bedroom one

9' 11" x 7' 7" (3.02m x 2.31m) Window to front, radiator, built in wardrobes door to;

#### En suite

Single shower cubicle, radiator, wash hand basin and W/C.

#### **Bedroom Two**

10' 0" x 8' 0" (3.05m x 2.44m) Window to front, radiator.

#### **Bedroom three**

 $10'\ 0''\ x\ 8'\ 0''\ (3.05m\ x\ 2.44m)$  Window to side and radiator, built in wardrobes.

#### **Bathroom**

Window to side, radiator, W/C, wash hand basin, panelled bath with shower head over.