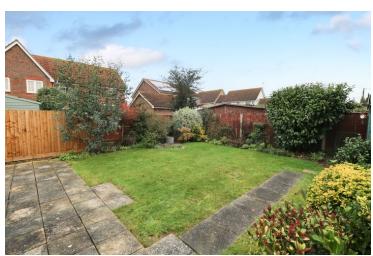

#### Garden

The property benefits from a well maintained and looked after rear garden. It is fully enclosed by fencing, and boasts an array of attractive plants, shrubs and small bushes. There is also a decking area ideal for a out side seating in the summer months.

To the front of the bungalow there is off road parking for several vehicles and a single garage.