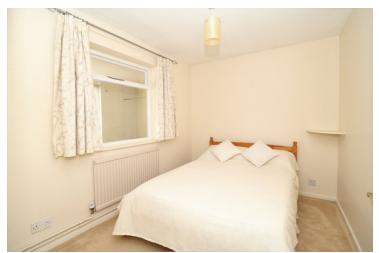

#### Bedroom one

9' 11" x 7' 7" (3.02m x 2.31m) Window to front, radiator, built in wardrobes door to;

#### **Bedroom Two**

10' 0" x 8' 0" (3.05m x 2.44m) Window to front, radiator.

#### **Bedroom three**

 $10'\ 0''\ x\ 8'\ 0''\ (3.05m\ x\ 2.44m)$  Window to side and radiator, built in wardrobes.