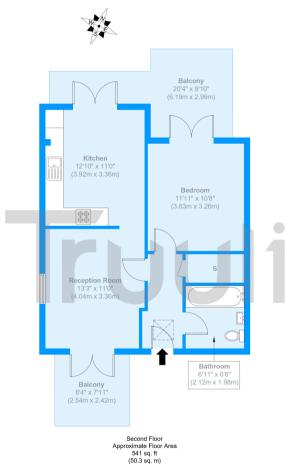

## Bennington Close

Approximate Gross Internal Area = 50.3 sq m / 541 sq ft

The Floor plan is not to scale and measurements and areas shown are approximate and therefore should be used for illustrative purposes only. The plan has been prepared in accordance with the RICS code of Measuring Practice and whilst we have confidence in the information produced it must not be relied on. Maximum lengths and widths are represented on the floor plan. If there is any aspect of particular importance, you should carry out or commission your own inspection of the property.