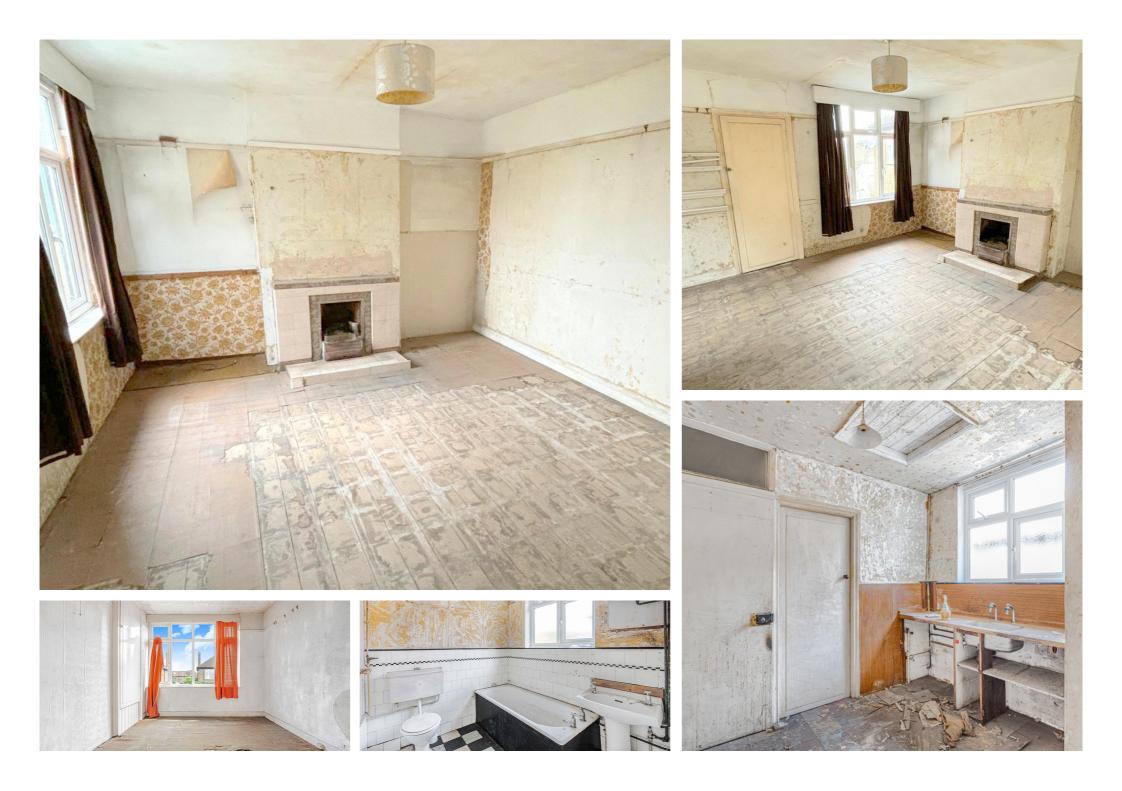

### 2 Bedroom Maisonette - £180,000 Leasehold

39 YEAR LEASE | CASH BUYERS ONLY | SPACIOUS TWO BEDROOM MAISONETTE SITUATED ALONG THIS MUCH SOUGHT AFTER ROAD **IDEALLY LOCATED FOR EASY ACCESS TO STAINES TOWN CENTRE.** MAINLINE TRAIN STATION & THE RIVER THAMES. Offering a great opportunity for full refurbishment the property currently benefits from a spacious lounge/diner, separate kitchen, two well-proportioned bedrooms, bathroom & private rear garden. No Onward Chain. Viewings Highly Recommended!