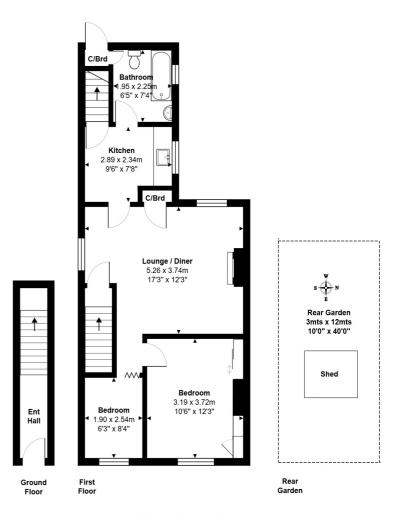

#### **Key Features**

**39 YEAR LEASE** CASH BUYERS ONLY PRIVATE REAR GARDEN FULL REFURBISHMENT OPPORTUNITY MUCH SOUGHT AFTER LOCATION

Total Area: 60.3 m<sup>2</sup> ... 649 ft<sup>2</sup>

All measurements are approximate and for display purposes only