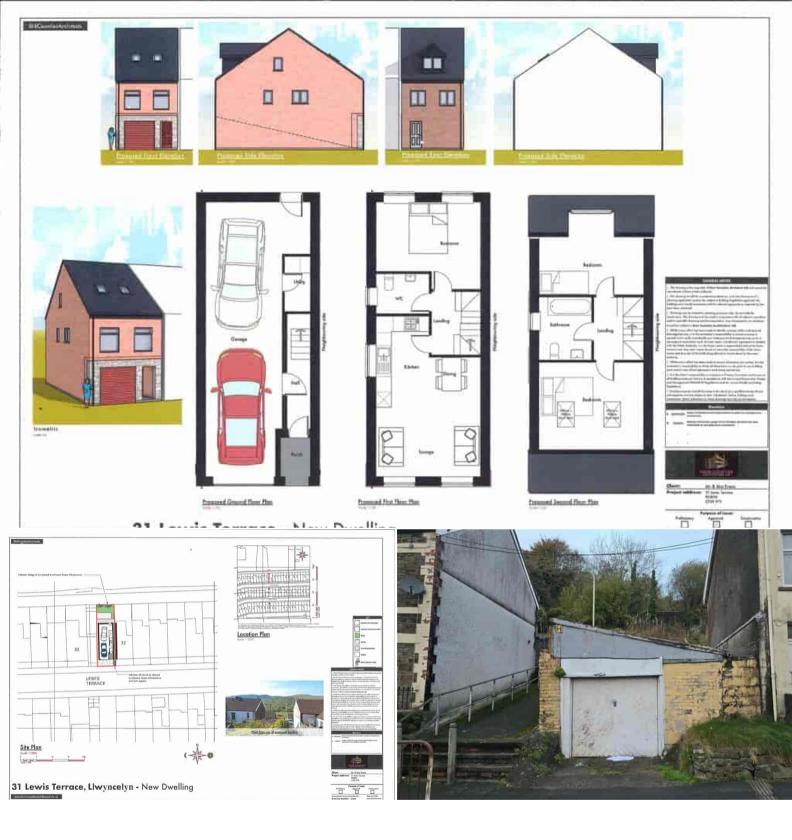

## Lewis Terrace Porth

Bettermove are proud to present this piece of land with planning for a house in Llwyncelyn, Porth.

Located in a much sought after street in the heart of the desirable village of Llwyncelyn. This is a plot of land with full planning for the construction of a three storey, three bedroom, detached Town House with integral garage with parking for two cars.

Planning reference number is: 24/0497/FUL

This exciting opportunity should not be missed! All enquiries can be made through Bettermove on 0330 004 0050.

20-22 Bridge End, Leeds, LS1 4DJ t: 0330 004 0050 e: hello@bettermove.co.uk www.bettermove.co.uk