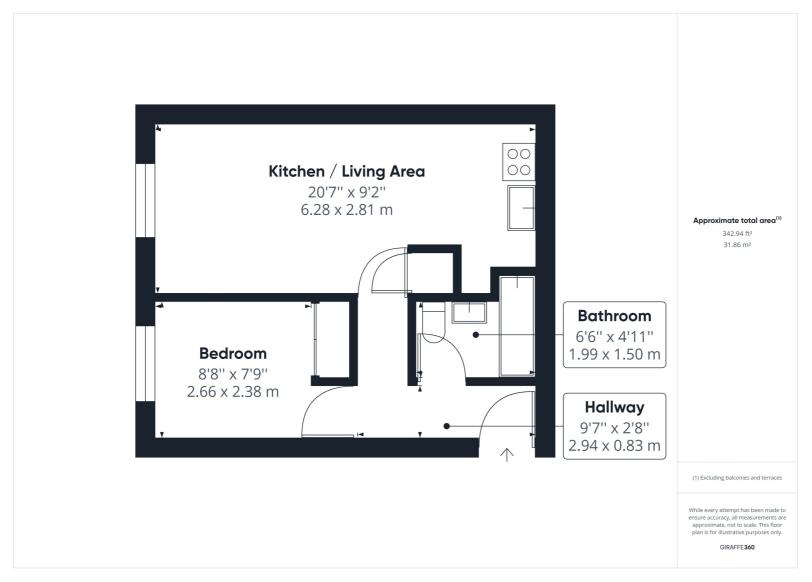

Millstream Close is a modern development with a mixture of purpose built apartments, maisonettes and houses situated 0.7 miles from the train station.

This first floor apartment is accessible via a secured communal entrance. The property offers open-plan living, with kitchen and living area, separate three-piece bathroom and double bedroom with built in wardrobes. Within the development is ample shared parking for residents and communal gardens.

- A well presented one bedroom apartment
- Ample parking available
- Chain free
- 0.8 mile, 15 mins walk to Hitchin town centre (as per Google maps)
- 0.8 miles, 15 min walk to Hitchin train station (as per Google maps)