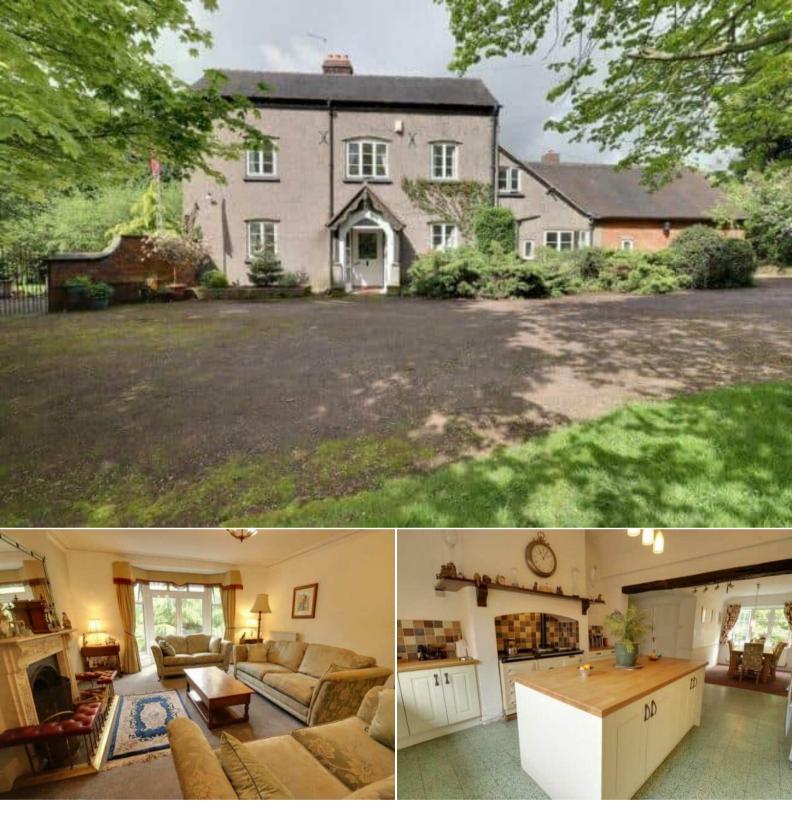

## Sandon Road Stafford

Bettermove are proud to present this impressive detached 6 bedroom former farm house in Hopton located just 3.5 miles from Stafford town centre.

The property benefits from double glazing, oil-fired central heating, an oil Aga, LPG supplying the gas hob, and a septic tank. There is off street parking available via the dual gated front access drive which provides ample parking and access to the former stables/workshops and garage. The council tax band is G.

The interior of this beautifully presented property starts with the spacious and impressive hallway that leads to three reception rooms (a living room, a sitting room and a dining room), an inner lobby, a rear entrance hall, a guest bathroom, a large walk-in pantry, a laundry room, a boot room with a staircase and an office/playroom above. Three double bedrooms, including a master suite with an ensuite, and a family bathroom are located on the first level. There is also a spacious L-shaped gallery landing and an additional staircase leading to the second story. Enhanced by a loft space, an extra family bathroom and three more double bedrooms.