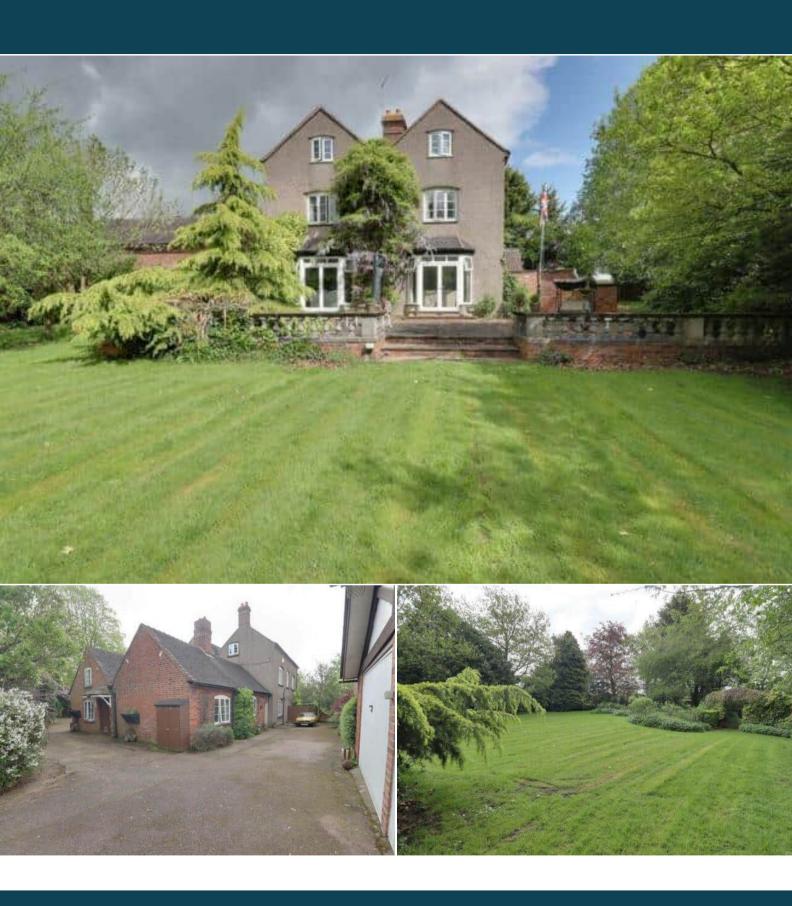

## Sandon Road Stafford

Bettermove are proud to present this impressive detached 6 bedroom former farm house in Hopton located just 3.5 miles from Stafford town centre.

The property benefits from double glazing, oil-fired central heating, an oil Aga, LPG supplying the gas hob, and a septic tank. There is off street parking available via the dual gated front access drive which provides ample parking and access to the former stables/workshops and garage. The council tax band is G.

Located on the outskirts of Hopton the property is close to a range of amenities, including shops, supermarkets, restaurants and pubs. Excellent transport connections can be found from the M6, the A51 and many local bus routes providing easy access to Stone, Uttoxeter, Rugeley & beyond.