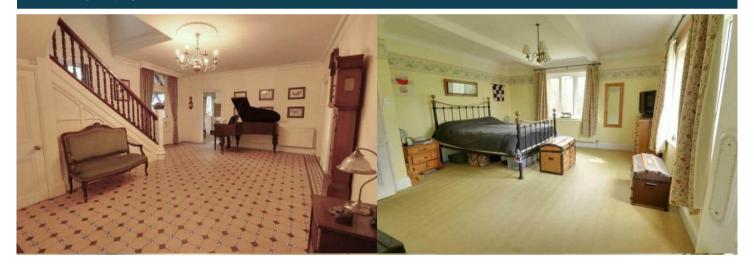

The interior of this beautifully presented property starts with the spacious and impressive hallway that leads to three reception rooms (a living room, a sitting room and a dining room), an inner lobby, a rear entrance hall, a guest bathroom, a large walk-in pantry, a laundry room, a boot room with a staircase and an office/playroom above. Three double bedrooms, including a master suite with an ensuite, and a family bathroom are located on the first level. There is also a spacious L-shaped gallery landing and an additional staircase leading to the second story. Enhanced by a loft space, an extra family bathroom and three more double bedrooms.