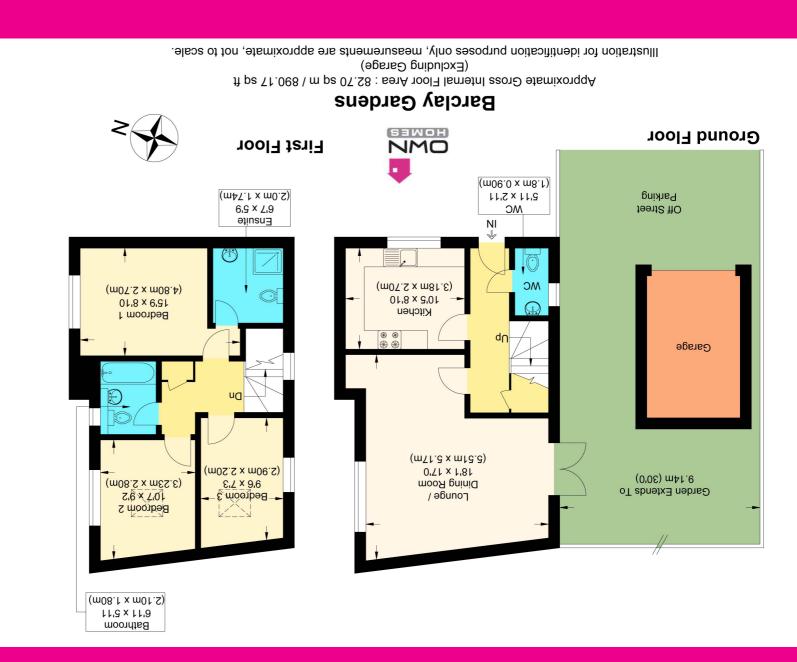

The accommodation comprises of large entrance hall, downstairs cloakroom, there is a generous size lounge to the rear with doors onto the garden. The kitchen/diner is also full width and offers a sociable open plan layout. There a plenty of wall and base units and built in electric oven and gas hob.

Upstairs there are three generous size bedrooms with built in cupboards.

The main family bathroom comprises of W/C, wash basin and is configured to a wet room. This could be converted back to a more standard bathroom without to much work needed.

Outside to the front there is an enclosed garden. There is also views over Green land. To the rear of the property there is an enclosed garden with gated access. The garage is located to the rear of the property and has a driveway providing off road parking.