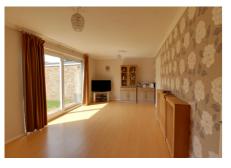

The accommodation comprises of large entrance hall, downstairs cloakroom, there is a generous size lounge to the rear with doors onto the garden. The kitchen/diner is also full width and offers a sociable open plan layout. There a plenty of wall and base units and built in electric oven and gas hob.