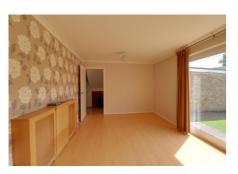

The accommodation comprises of large entrance hall, downstairs cloakroom, there is a generous size lounge to the rear with doors onto the garden. The kitchen/diner is also full width and offers a sociable open plan layout. There a plenty of wall and base units and built in electric oven and gas hob.