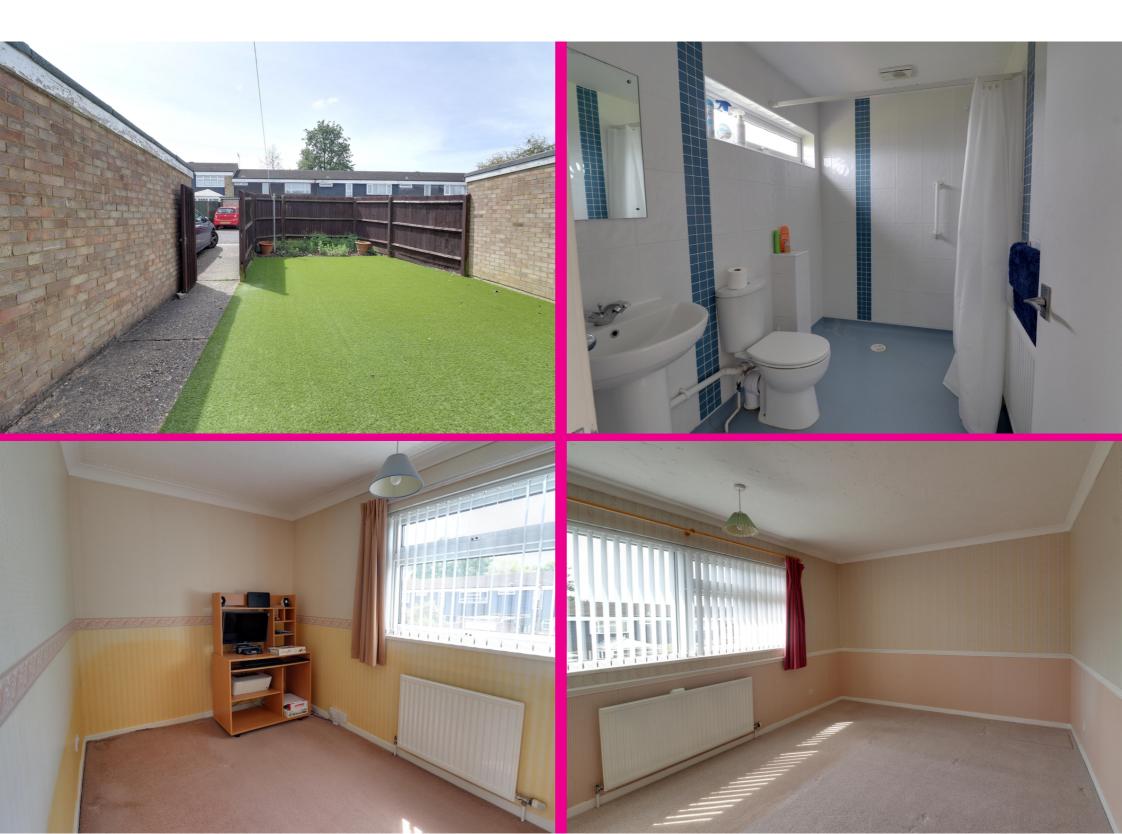

Upstairs there are three generous size bedrooms with built in cupboards.

The main family bathroom comprises of W/C, wash basin and is configured to a wet room. This could be converted back to a more standard bathroom without to much work needed.

Outside to the front there is an enclosed garden. There is also views over Green land. To the rear of the property there is an enclosed garden with gated access. The garage is located to the rear of the property and has a driveway providing off road parking.