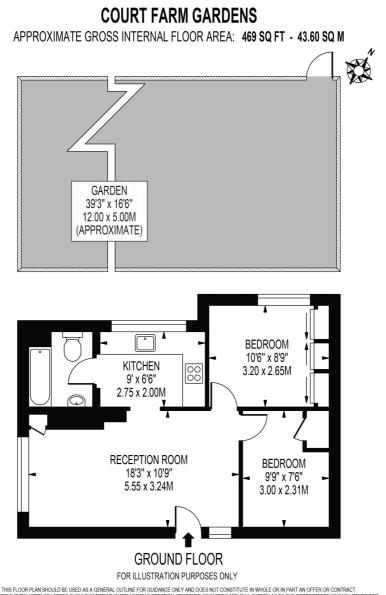

## Lounge/Diner

18' 1" x 10' 8" (5.51m x 3.25m) Radiator, double glazed window

# Modern Kitchen

8' 10" x 6' 6" (2.69m x 1.98m) Single drainer sink unit inset in roll top work surface, range of cupboards and units, fridge freezer, washing machine, fitted oven and hob, extractor, double glazed window

## Bathroom

Comprising panel enclosed bath with mixer tap, fitted shower, low level wc, wash hand basin, heated towel rail, tiled walls, two double glazed windows

#### Bedroom 1

9' 0" x 8' 8" (2.74m x 2.64m) Radiator, fitted wardrobes, double glazed window

#### Bedroom 2

10' 8" x 7' 7" (3.25m x 2.31m) Radiator, double glazed window

# Outside

**Rear Garden** Artificial grass, patio area, decking area, garden shed with power

THIS FLOOR PLAN SHOULD BE USED AS A GENERAL OUTLINE FOR GUIDANCE ONLY AND DOES NOT CONSTITUTE IN WHOLE OR IN PART AN OFFER OR CONTRACT. ANY INTENDING FURCHASER OR LESSEE SHOULD SATISFY THEMBELVES BY INSPECTION, SEARCHES, BAUDIRIES AND FULL SOMEY'A STO THE CORRECTNESS OF EACH STATEMENT. ANY ARES, MEASUREMENTS OR DISTANCES GUIDE DARE APRAMEMATE AND SHOULD NOT BE USED TO VALUE A PROPERTY OR BE THE BASIS OF ANY SALE OR LET.