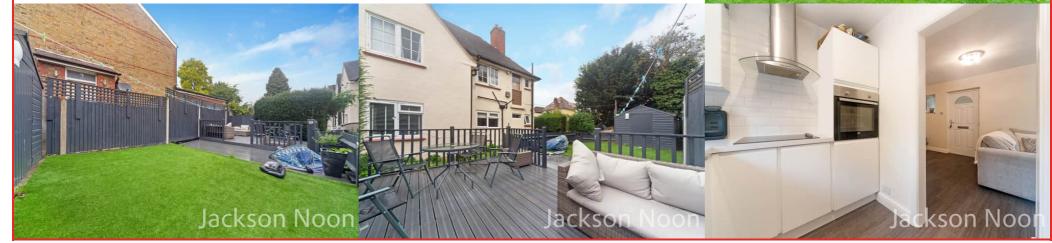

# Modern Kitchen

8' 10" x 6' 6" (2.69m x 1.98m) Single drainer sink unit inset in roll top work surface, range of cupboards and units, fridge freezer, washing machine, fitted oven and hob, extractor, double glazed window

# Outside

**Rear Garden** Artificial grass, patio area, decking area, garden shed with power

THIS FLOOR PLAN SHOULD BE USED AS A GENERAL OUTLINE FOR GUIDANCE ONLY AND DOES NOT CONSTITUTE IN WHOLE OR IN PART AN OFFER OR CONTRACT. ANY INTENDING FURCHASER OR LESSEE SHOULD SATISFY THEMBELVES BY INSPECTION, SEARCHES, BAUDIRIES AND FULL SOMEY'A STO THE CORRECTNESS OF EACH STATEMENT. ANY ARES, MEASUREMENTS OR DISTANCES GUIDE DARE APRAMEMATE AND SHOULD NOT BE USED TO VALUE A PROPERTY OR BE THE BASIS OF ANY SALE OR LET.