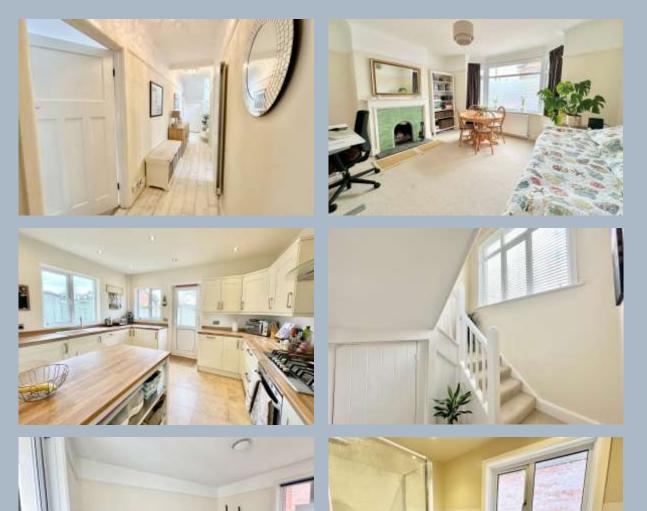

On entering the property a welcoming entrance hall, with stairs leading to the first floor landing, leads to the property's two spacious reception rooms both of which overlook the front aspect and feature original fireplaces. A separate kitchen/breakfast room offers a comprehensive range of floor and wall mounted units finished with a matching work surface and space for a range of integrated appliances along with providing access to the rear garden. Completing the ground floor is a WC.

Situated on the first floor are the property's three bedrooms, all of which are generously sized double rooms with two of the bedrooms also featuring original fireplaces. The accommodation is complete with a family bathroom comprising a wash and basin, bath and separate shower enclosure along with a separate WC.