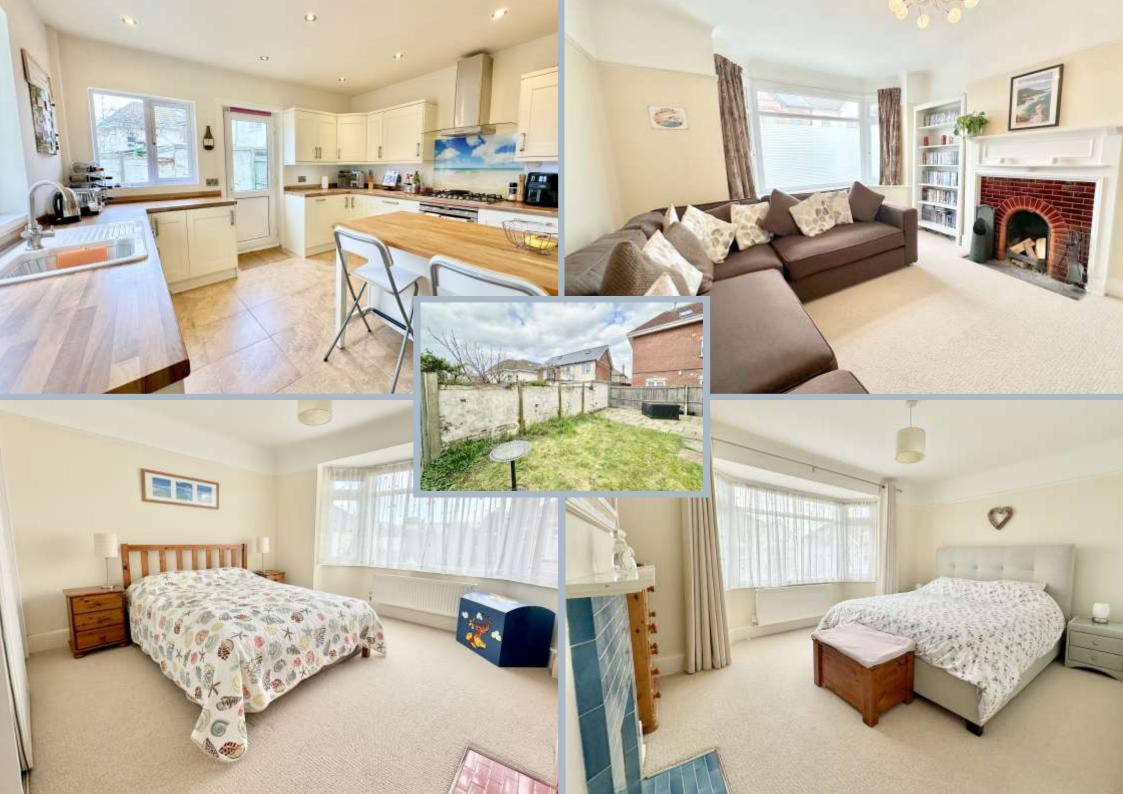

On entering the property a welcoming entrance hall, with stairs leading to the first floor landing, leads to the property's two spacious reception rooms both of which overlook the front aspect and feature original fireplaces. A separate kitchen/breakfast room offers a comprehensive range of floor and wall mounted units finished with a matching work surface and space for a range of integrated appliances along with providing access to the rear garden. Completing the ground floor is a WC.

Situated on the first floor are the property's three bedrooms, all of which are generously sized double rooms with two of the bedrooms also featuring original fireplaces. The accommodation is complete with a family bathroom comprising a wash and basin, bath and separate shower enclosure along with a separate WC.

Externally the rear garden is mainly laid to lawn with a patio seating area adjoining the rear of the property. To the front the property benefits from off road parking.

EPC: TBC