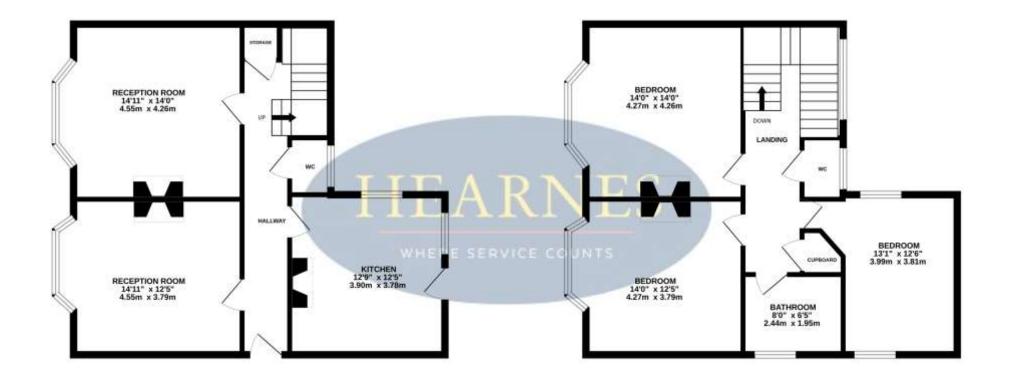

On entering the property a welcoming entrance hall, with stairs leading to the first floor landing, leads to the property's two spacious reception rooms both of which overlook the front aspect and feature original fireplaces. A separate kitchen/breakfast room offers a comprehensive range of floor and wall mounted units finished with a matching work surface and space for a range of integrated appliances along with providing access to the rear garden. Completing the ground floor is a WC.

Situated on the first floor are the property's three bedrooms, all of which are generously sized double rooms with two of the bedrooms also featuring original fireplaces. The accommodation is complete with a family bathroom comprising a wash and basin, bath and separate shower enclosure along with a separate WC.

## TOTAL FLOOR AREA : 1324 sq.ft. (123.0 sq.m.) approx.

Whilst every attempt has been made to ensure the accuracy of the floorplan contained here, measurements of doors, windows, rooms and any other items are approximate and no responsibility is taken for any error, omission or mis-statement. This plan is for iteatrative purposes only and should be used as such by any prospective purchaser. The services, systems and appliances shown have not been tested and no guarantee as to their operability or efficiency can be given. Made with Metropix 02025.