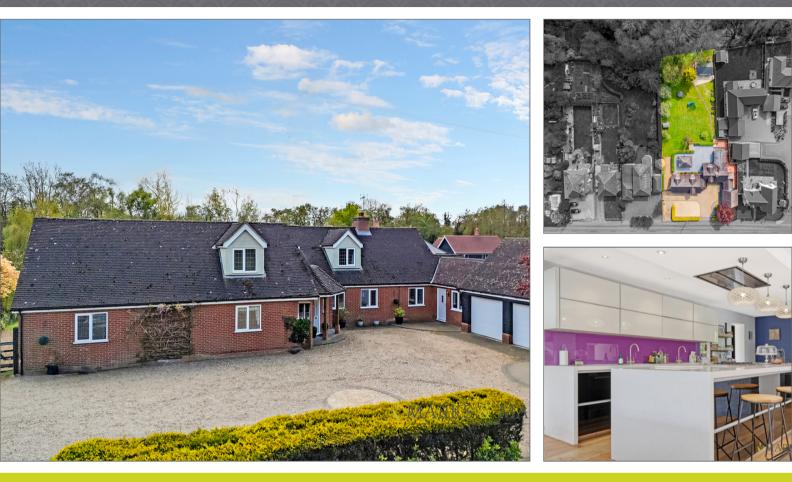

## Offers in Excess of

UNIQUE MODERN DETACHED PROPERTY IN A SOUGTH AFTER LOCATION. This property boasts not only generous room sizes but also a large number of rooms, with six bedrooms, three bathrooms, two kitchens, a utility room, dining area, living area and walk in wardrobes. With the option for using the ground floor bedrooms as additional reception rooms or the potential of separating the east and west wing of the property to create two independent sections of the property, it truly is a versatile layout. The expansive south facing rear garden backing onto woodland and garden room with electric lighting and plumbing offers space for all your entertaining or gardening needs.

- Six Bedroom Three Bathroom Detached House
- Expansive South Facing Rear Garden
- Double Garage and Off Road Parking for 10+ Vehicles
- Backing onto Woodland
- Open Plan Living / Diner & Kitchen Area
- Secondary Kitchen and Utility Room

## Finborough Road Offers in Excess of £790,000

Main Kitchen - 6.93m x 5.06m (22' 9" x 16' 7")