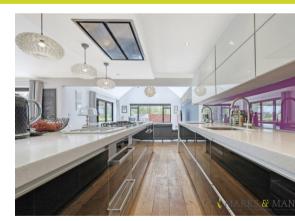

## Finborough Road Offers in Excess of £790,000

Main Kitchen - 6.93m x 5.06m (22' 9" x 16' 7")