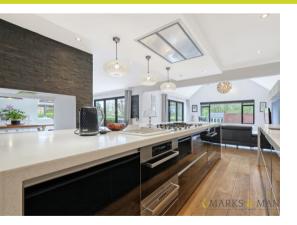

## Finborough Road Offers in Excess of £790,000

Main Kitchen - 6.93m x 5.06m (22' 9" x 16' 7")