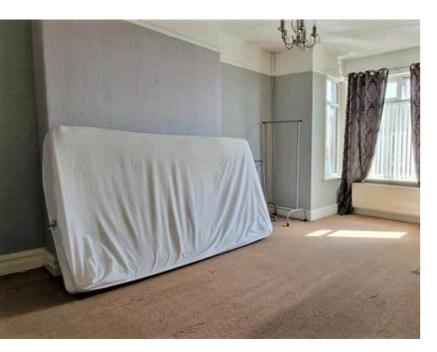

#### Lounge

# 4.65m x 3.65m (15' 3" x 12' 0")

UPVC double-glazed window, ceiling light, laminate to flooring, radiator.