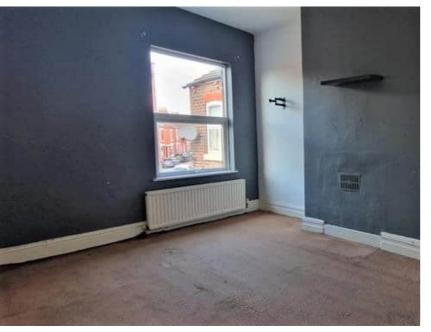

#### Bedroom One

4.56m x 4.17m (15' 0" x 13' 8") UPVC double-glazed windows, ceiling light, carpet to flooring, radiator.

#### Bedroom Two

4.66m x 4.31m (15' 3" x 14' 2") UPVC double-glazed window, ceiling light, carpet to flooring, radiator.

#### Bedroom Three

4.02m x 3.07m (13' 2" x 10' 1") UPVC double-glazed window, ceiling light, carpet to flooring, radiator.