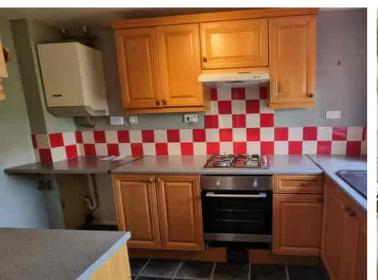

11 Kestrel Close, Bexhill-on-Sea, East Sussex, TN40 1UG £299,950 - Freehold

Property Café are delighted to offer For Sale this well presented semi detached house situated in the sought after Penland Wood location close to St Richards school, Bexhill town centre, mainline railway station, Ravenside retail park and local amenities. This perfect family home comprises; Landscaped front garden with storage cupboard and storm porch leading onto the entrance hallway with understairs storage, a downstairs cloakroom, a modern fitted kitchen with integrated oven/hob and a spacious south facing lounge/diner opening onto a large UPVC conservatory, overlooking the beautiful landscaped sectional rear garden with raised flower beds, lawn, decking and rear access. Stairs rising to the first floor offer access onto the landing with further built in storage cupboard, two good size double bedrooms, a single bedroom and a modern family bathroom. Additionally the property benefits from; Full double glazing and gas fired central heating, neutral décor and a single en-bloc garage with up and over door. This well presented property offers a great location for a family and is available now.

**Sewerage:** Mains Supply.

**Broadband Connection Types:** FTTP. **Accessibility Types:** Level access.

- Three bedroom semi-detached house.
  - South facing lounge/diner.
  - Modern family bathroom.
  - Pleasant landscaped rear garden.
    - Modern fitted kitchen.
- Sought after Penland Wood location.