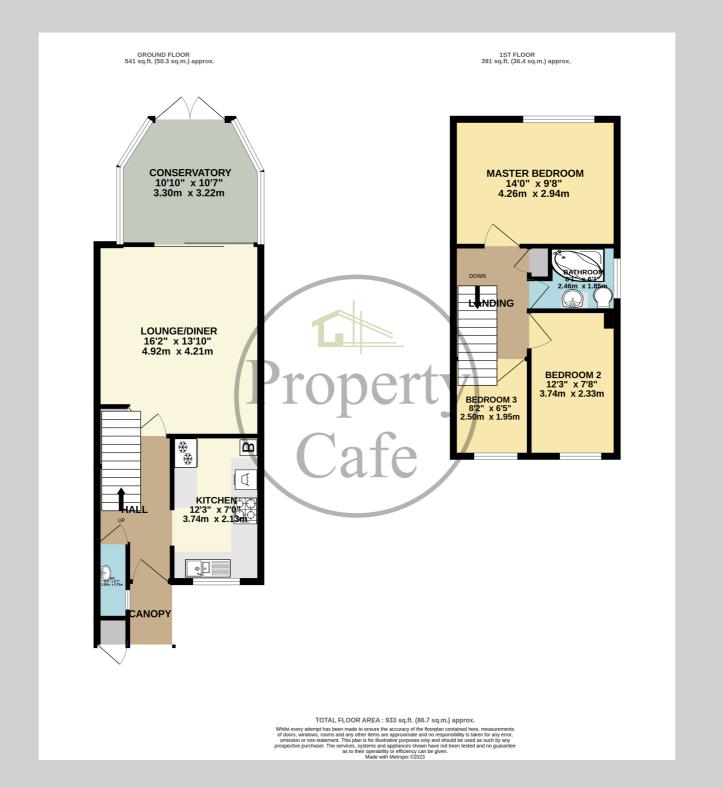

11 Kestrel Close, Bexhill-on-Sea, East Sussex, TN40 1UG £299,950 - Freehold

Property Café are delighted to offer For Sale this well presented semi detached house situated in the sought after Penland Wood location close to St Richards school, Bexhill town centre, mainline railway station, Ravenside retail park and local amenities. This perfect family home comprises; Landscaped front garden with storage cupboard and storm porch leading onto the entrance hallway with understairs storage, a downstairs cloakroom, a modern fitted kitchen with integrated oven/hob and a spacious south facing lounge/diner opening onto a large UPVC conservatory, overlooking the beautiful landscaped sectional rear garden with raised flower beds, lawn, decking and rear access. Stairs rising to the first floor offer access onto the landing with further built in storage cupboard, two good size double bedrooms, a single bedroom and a modern family bathroom. Additionally the property benefits from; Full double glazing and gas fired central heating, neutral décor and a single en-bloc garage with up and over door. This well presented property offers a great location for a family and is available now.

Bedrooms: 3 Receptions: 1

Council Tax: Band C

Council Tax: Rate 1659.6

Parking Types: Garage. Off Street. Heating Sources: Gas Central. Electricity Supply: Mains Supply.

**EPC Rating:** D (65)

Water Supply: Mains Supply.