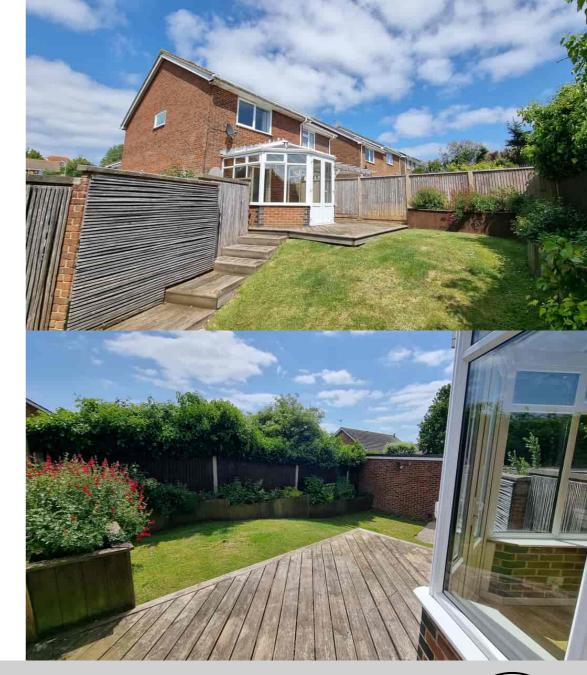

11 Kestrel Close, Bexhill-on-Sea, East Sussex, TN40 1UG £299,950 - Freehold

Property Café are delighted to offer For Sale this well presented semi detached house situated in the sought after Penland Wood location close to St Richards school, Bexhill town centre, mainline railway station, Ravenside retail park and local amenities. This perfect family home comprises; Landscaped front garden with storage cupboard and storm porch leading onto the entrance hallway with understairs storage, a downstairs cloakroom, a modern fitted kitchen with integrated oven/hob and a spacious south facing lounge/diner opening onto a large UPVC conservatory, overlooking the beautiful landscaped sectional rear garden with raised flower beds, lawn, decking and rear access. Stairs rising to the first floor offer access onto the landing with further built in storage cupboard, two good size double bedrooms, a single bedroom and a modern family bathroom. Additionally the property benefits from; Full double glazing and gas fired central heating, neutral décor and a single en-bloc garage with up and over door. This well presented property offers a great location for a family and is available now.

- Large UPVC conservatory.
- Gas central heating and double glazing.
  - Single en-bloc garage.
  - Quiet cul-de-sac location.
  - Close to town centre and amenities.