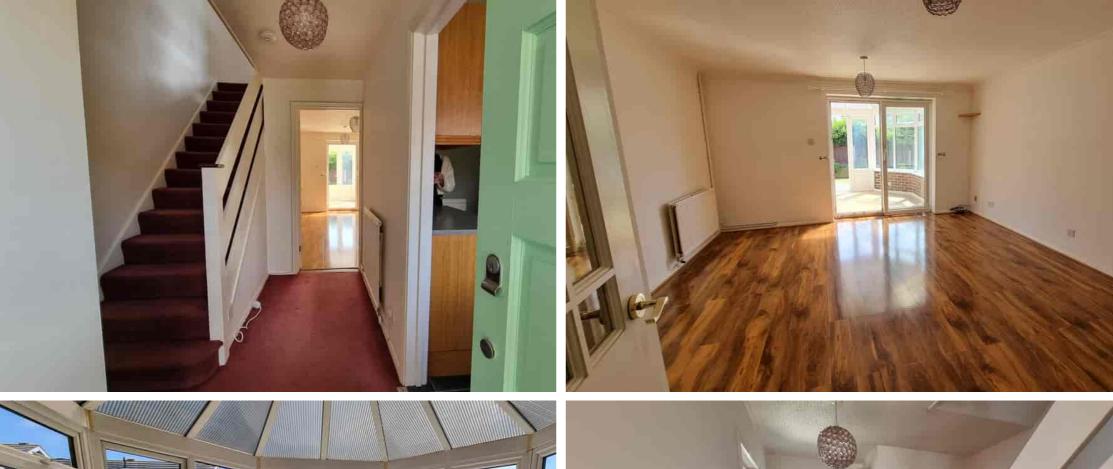

11 Kestrel Close, Bexhill-on-Sea, East Sussex, TN40 1UG £299,950 - Freehold

Property Café are delighted to offer For Sale this well presented semi detached house situated in the sought after Penland Wood location close to St Richards school, Bexhill town centre, mainline railway station, Ravenside retail park and local amenities. This perfect family home comprises; Landscaped front garden with storage cupboard and storm porch leading onto the entrance hallway with understairs storage, a downstairs cloakroom, a modern fitted kitchen with integrated oven/hob and a spacious south facing lounge/diner opening onto a large UPVC conservatory, overlooking the beautiful landscaped sectional rear garden with raised flower beds, lawn, decking and rear access. Stairs rising to the first floor offer access onto the landing with further built in storage cupboard, two good size double bedrooms, a single bedroom and a modern family bathroom. Additionally the property benefits from; Full double glazing and gas fired central heating, neutral décor and a single en-bloc garage with up and over door. This well presented property offers a great location for a family and is available now.

- Large UPVC conservatory.
- Gas central heating and double glazing.
  - Single en-bloc garage.
  - Quiet cul-de-sac location.
  - Close to town centre and amenities.