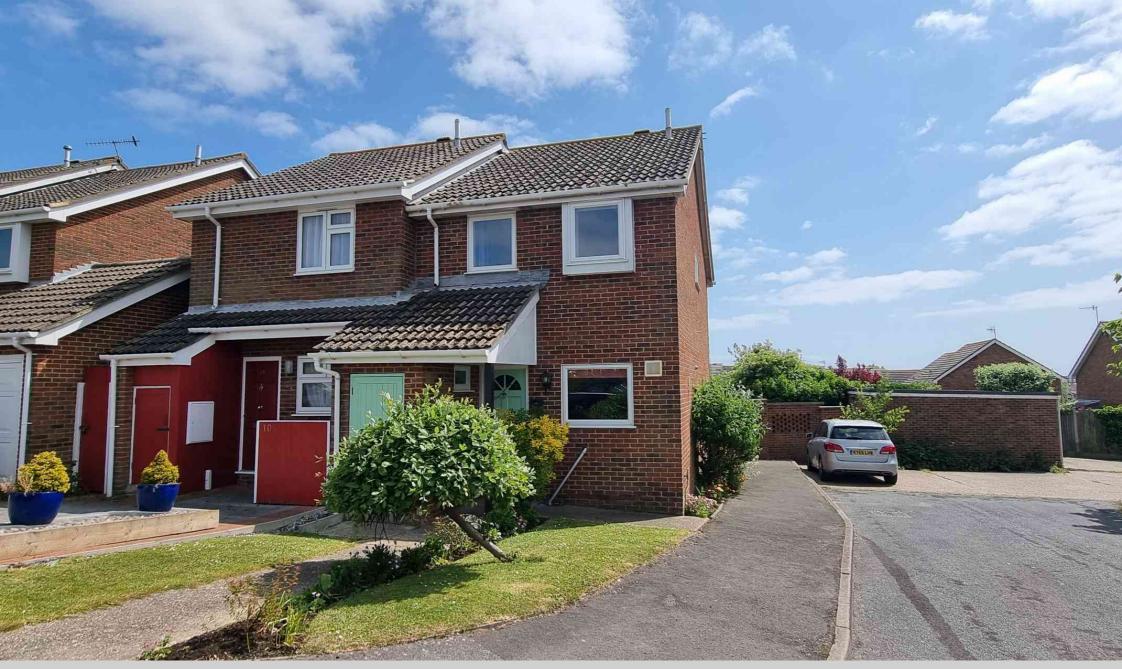

11 Kestrel Close, Bexhill-on-Sea, East Sussex, TN40 1UG £299,950 - Freehold

Property Café are delighted to offer For Sale this well presented semi detached house situated in the sought after Penland Wood location close to St Richards school, Bexhill town centre, mainline railway station, Ravenside retail park and local amenities. This perfect family home comprises; Landscaped front garden with storage cupboard and storm porch leading onto the entrance hallway with understairs storage, a downstairs cloakroom, a modern fitted kitchen with integrated oven/hob and a spacious south facing lounge/diner opening onto a large UPVC conservatory, overlooking the beautiful landscaped sectional rear garden with raised flower beds, lawn, decking and rear access. Stairs rising to the first floor offer access onto the landing with further built in storage cupboard, two good size double bedrooms, a single bedroom and a modern family bathroom. Additionally the property benefits from; Full double glazing and gas fired central heating, neutral décor and a single en-bloc garage with up and over door. This well presented property offers a great location for a family and is available now.

**Sewerage:** Mains Supply.

**Broadband Connection Types:** FTTP. **Accessibility Types:** Level access.

- Three bedroom semi-detached house.
  - South facing lounge/diner.
  - Modern family bathroom.
  - Pleasant landscaped rear garden.
    - Modern fitted kitchen.
- Sought after Penland Wood location.

- Large UPVC conservatory.
- Gas central heating and double glazing.
  - Single en-bloc garage.
  - Quiet cul-de-sac location.
  - Close to town centre and amenities.