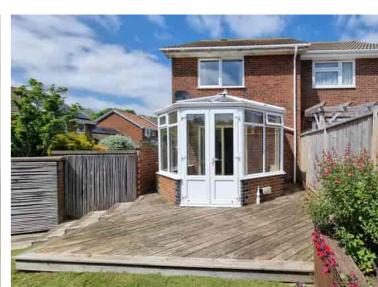

11 Kestrel Close, Bexhill-on-Sea, East Sussex, TN40 1UG £299,950 - Freehold

Property Café are delighted to offer For Sale this well presented semi detached house situated in the sought after Penland Wood location close to St Richards school, Bexhill town centre, mainline railway station, Ravenside retail park and local amenities. This perfect family home comprises; Landscaped front garden with storage cupboard and storm porch leading onto the entrance hallway with understairs storage, a downstairs cloakroom, a modern fitted kitchen with integrated oven/hob and a spacious south facing lounge/diner opening onto a large UPVC conservatory, overlooking the beautiful landscaped sectional rear garden with raised flower beds, lawn, decking and rear access. Stairs rising to the first floor offer access onto the landing with further built in storage cupboard, two good size double bedrooms, a single bedroom and a modern family bathroom. Additionally the property benefits from; Full double glazing and gas fired central heating, neutral décor and a single en-bloc garage with up and over door. This well presented property offers a great location for a family and is available now.

- Large UPVC conservatory.
- Gas central heating and double glazing.
  - Single en-bloc garage.
  - Quiet cul-de-sac location.
  - Close to town centre and amenities.