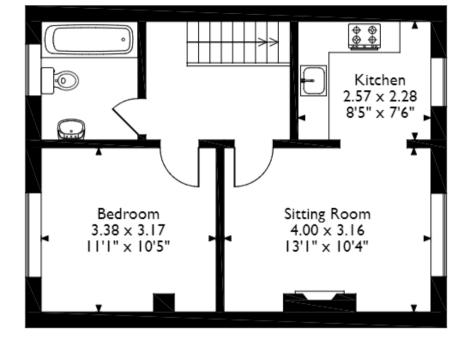

## Orchard Vale, Bristol Approximate Gross Internal Area 46 Sq M/495 Sq Ft

**Ground Floor** 

First Floor

Please note that the location of doors, windows and other items are approximate and this floorplan is to be used for illustrative purposes only. Unauthorized reproduction is prohibited.